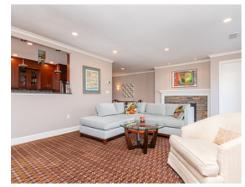

## Main Living Room 24' x 15' Oven Kitchen 16' x 10' CL up CL dn Bedroom 15' x 14'

Building

Building

Building

River

River

River

River

Living Room

Living Room

Living Room

Living Room

Living Room

Living Room

Kitchen

Kitchen