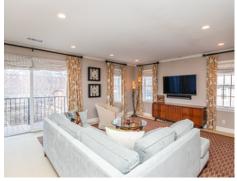

## Main Living Room 24' x 15' Oven Kitchen 16' x 10' CL up CL dn Bedroom 15' x 14'

Building

Building

Building

River

River

River

River

Living Room

Living Room

Living Room

Living Room

Living Room

Living Room

Kitchen

Kitchen