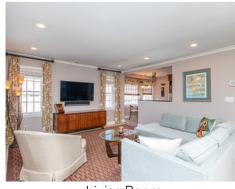

## Main Living Room 24' x 15' Oven Kitchen 16' x 10' CL up CL dn Bedroom 15' x 14'

Building

Building

Building

River

River

River

River

Living Room

Living Room

Living Room

Living Room

Living Room

Living Room

Kitchen

Kitchen