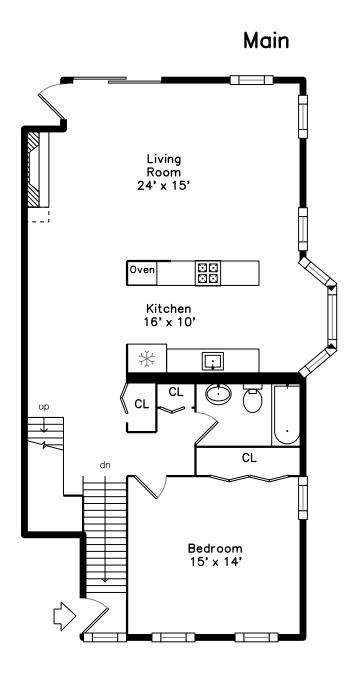

## Upper

## Main Living Room 24' x 15' Oven Kitchen 16' x 10' CL up CL dn Bedroom 15' x 14'

Building

Building

Building

River

River

River

River

Living Room

Living Room

Living Room

Living Room

Living Room

Living Room

Kitchen

Kitchen

Kitchen

Kitchen

Breakfast

Hall

Hall

Bedroom

Bedroom

Bedroom

Bedroom

Bathroom

Deck

Deck

Primary Bedroom

Primary Bedroom

Primary Bedroom

Primary Bedroom