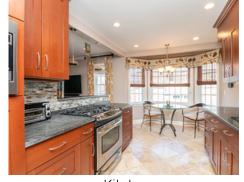

## Main Living Room 24' x 15' Oven Kitchen 16' x 10' CL up CL dn Bedroom 15' x 14'

Building

Building

Building

River

River

River

River

Kitchen

Kitchen

Breakfast

Hall

Hall

Bedroom

Bedroom

Bedroom