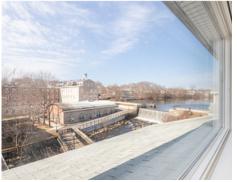

## Main Living Room 24' x 15' Oven Kitchen 16' x 10' CL up CL dn Bedroom 15' x 14'

Building

Building

Building

River

River

River

River