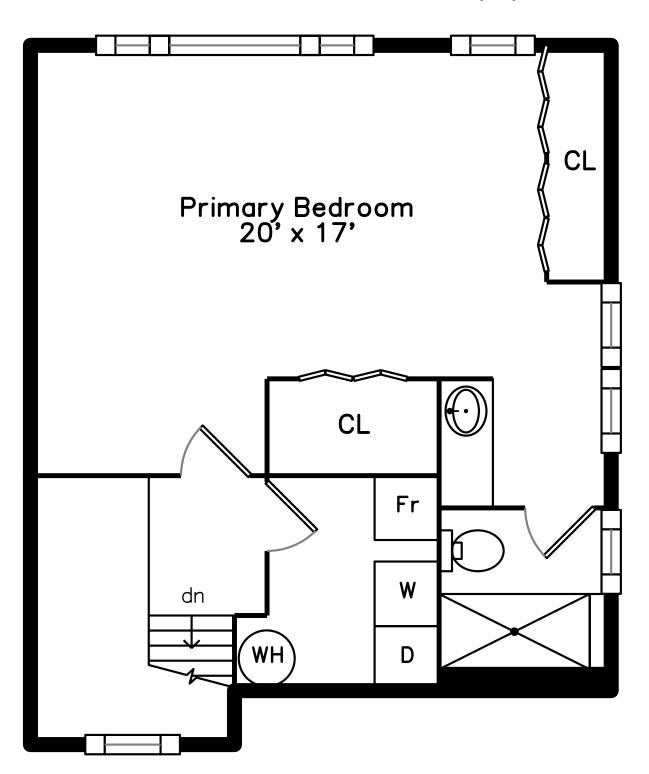

## Upper CL Primary Bedroom 20' x 17'

Fr

W

D

Bedroom

Bathroom

Deck

Deck

Primary Bedroom

Primary Bedroom

Primary Bedroom

Primary Bedroom

Primary Bedroom

Primary Bathroom

Primary Bathroom

Laundry / Utility