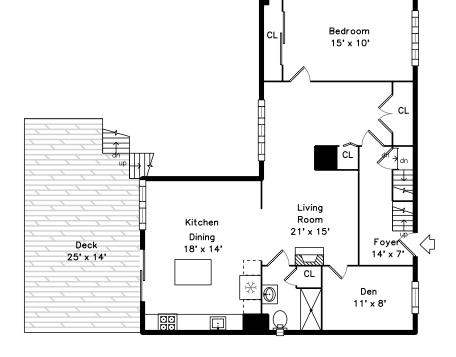

Kitchen Dining

Kitchen Dining

Kitchen Dining

Kitchen Dining

Kitchen Dining

Bedroom

Den

Living Room

Bedroom

Bedroom

Den

Den

Living Room

Bedroom

Living Room

Deck

Bathroom

Deck

Bathroom

Deck

Living Room

Living Room

Living Room

Kitchen Dining