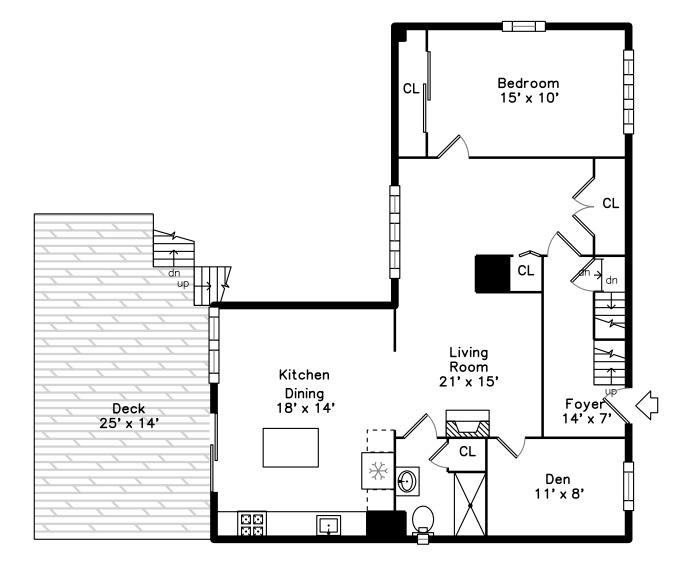

### 166 Charles Street Cambridge, MA 02141

#### PicturePlan by 🗟 vis-home

Measurements may not be 100% accurate. Floor plans are provided for convenience only. Room sizes are not used to calculate area.

Living Room

Living Room

Kitchen Dining

Living Room

Kitchen Dining

Living Room

Kitchen Dining

Kitchen Dining

Kitchen Dining

Kitchen Dining

Kitchen Dining

Kitchen Dining

Kitchen Dining

Bedroom

Den

Living Room

Bedroom

Bedroom

Den

Den

Living Room

Bedroom

Living Room

Deck

Bathroom

Deck

Bathroom

Deck

Living Room

Living Room

Living Room

Kitchen Dining

Kitchen Dining

Kitchen Dining

Kitchen Dining

Kitchen Dining

Kitchen Dining

Bedroom

Bedroom

Bathroom

Bedroom

Bedroom

Bedroom

Bedroom

Bedroom

Bedroom

Bedroom

Bedroom

Bathroom

Bedroom

Bedroom

Bedroom