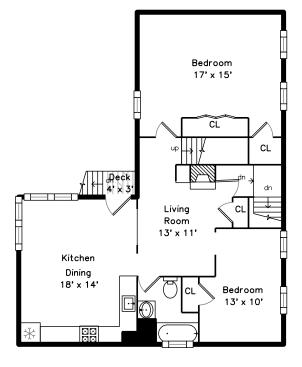

Living Room

Living Room

Kitchen Dining

Living Room

Kitchen Dining

Living Room

Kitchen Dining

Kitchen Dining

Kitchen Dining

Kitchen Dining

Kitchen Dining

Kitchen Dining

Kitchen Dining

Bedroom

Den

Living Room

Bedroom

Bedroom

Den

Den

Living Room

Bedroom

Living Room

Deck

Bathroom

Deck

Bathroom

Deck

Living Room

Living Room

Living Room

Kitchen Dining