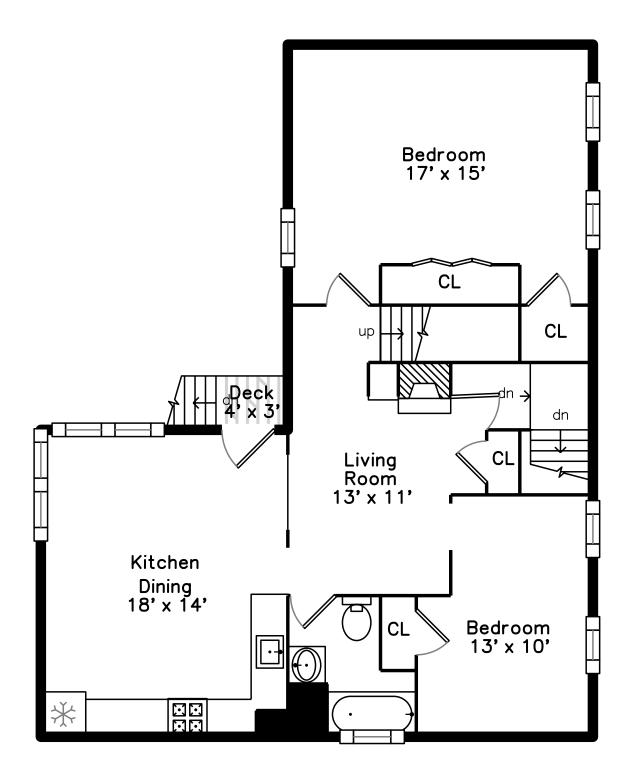

### 166 Charles Street Cambridge, MA 02141

#### PicturePlan by 🗟 vis-home

Measurements may not be 100% accurate. Floor plans are provided for convenience only. Room sizes are not used to calculate area.

Living Room

Living Room

Kitchen Dining

Living Room

Kitchen Dining

Living Room

Kitchen Dining

Kitchen Dining

Kitchen Dining

Kitchen Dining

Kitchen Dining

Kitchen Dining

Kitchen Dining

Bedroom

Den

Living Room

Bedroom

Bedroom

Den

Den

Living Room

Bedroom

Living Room

Deck

Bathroom

Deck

Bathroom

Deck

Living Room

Living Room

Living Room

Kitchen Dining

Kitchen Dining

Kitchen Dining

Kitchen Dining

Kitchen Dining

Kitchen Dining

Bedroom

Bedroom

Bathroom

Bedroom

Bedroom

Bedroom

Bedroom

Bedroom

Bedroom

Bedroom

Bedroom

Bathroom

Bedroom

Bedroom

Bedroom