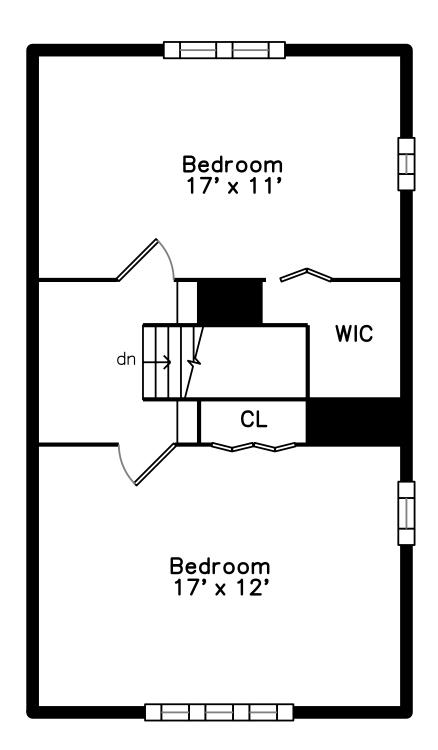

Bedroom

Bedroom

Bedroom

Bedroom

Bedroom

Bedroom

Bedroom

Bedroom

Bathroom

Bedroom

Bedroom

Bedroom