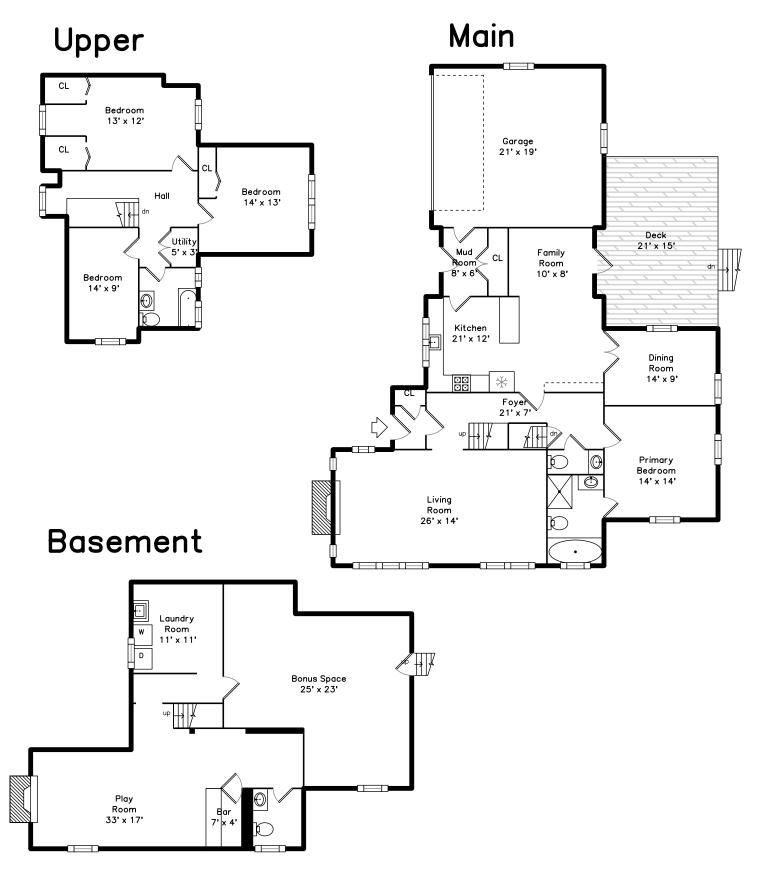

## Upper

Powder Room

Hall

Bedroom

Bedroom

Bedroom

Bedroom

Bedroom

Bedroom