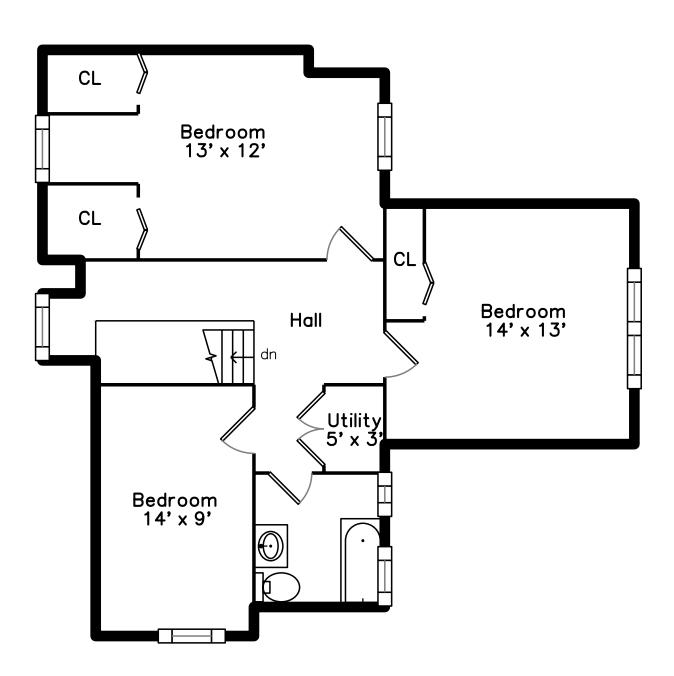

## Main

## **Basement**

Foyer

Living Room

Living Room

Living Room

Dining Room

Dining Room

Kitchen

Kitchen

Kitchen / Family Room

Kitchen

Family Room

Primary Bedroom

Primary Bedroom

Primary Bathroom

Primary Bathroom