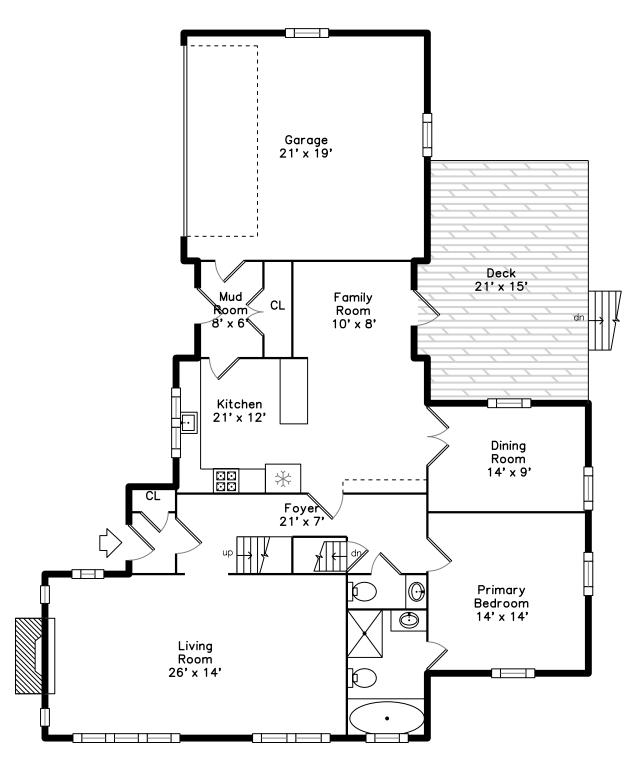

## Main

## **Basement**

Foyer

Living Room

Living Room

Living Room

Dining Room

Dining Room

Kitchen

Kitchen

Kitchen / Family Room

Kitchen

Family Room

Primary Bedroom

Primary Bedroom

Primary Bathroom

Primary Bathroom