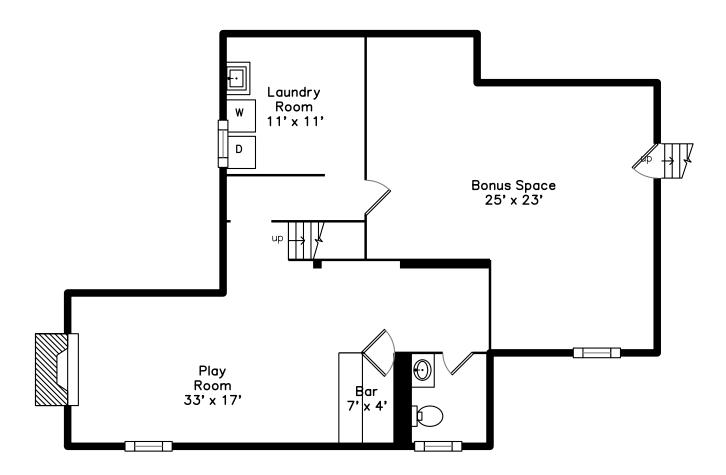

## **Basement**

Foyer

Living Room

Living Room

Living Room

Dining Room

Dining Room

Kitchen

Bathroom

Play Room

Play Room

Powder Room

Laundry Room

Bonus Space

Deck

Back Yard