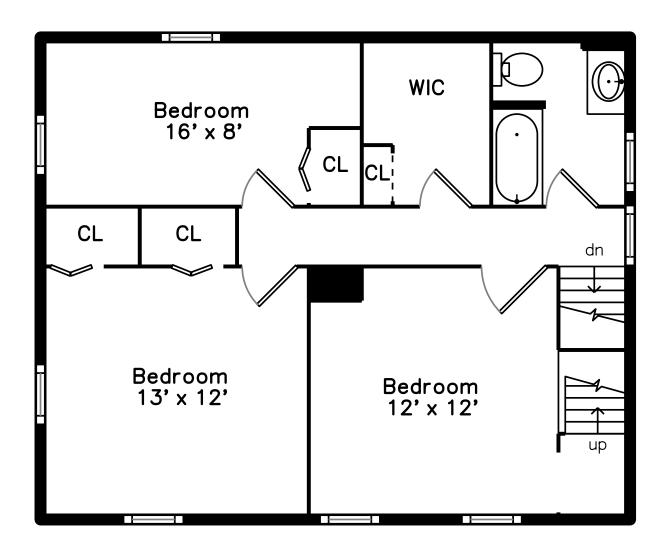

## Upper

Bedroom

Bedroom

Bedroom

Bedroom

Bedroom

Bedroom

Bedroom

Bathroom