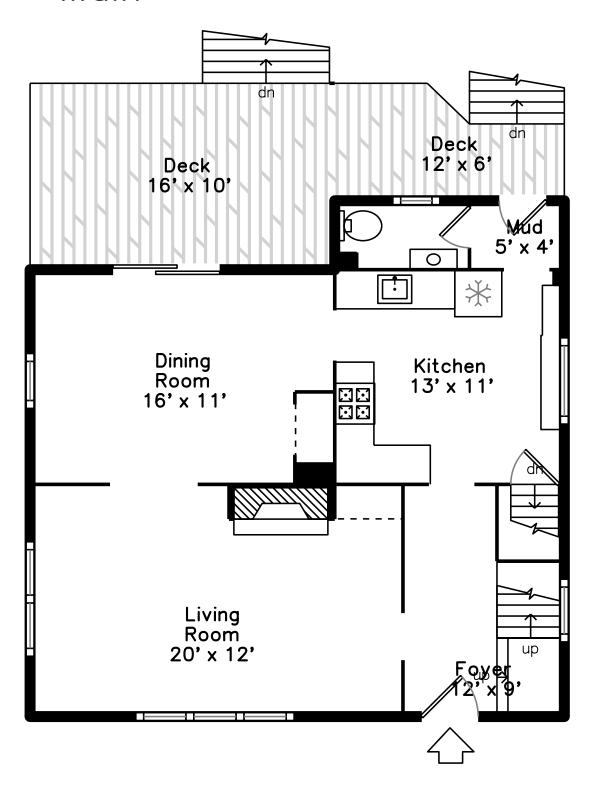

## Main

Outside

Outside

Outside

Outside

Outside

Foyer

Foyer

Living Room

Living Room

Living Room

Living Room

Living Room

Living Room

Dining Room

Dining Room

Dining Room

Dining Room

Kitchen

Kitchen

Kitchen

Kitchen

Kitchen

Powder Room

Mud Room

Mud Room

Deck

Deck

Deck

Deck

Deck

Bedroom

Bedroom