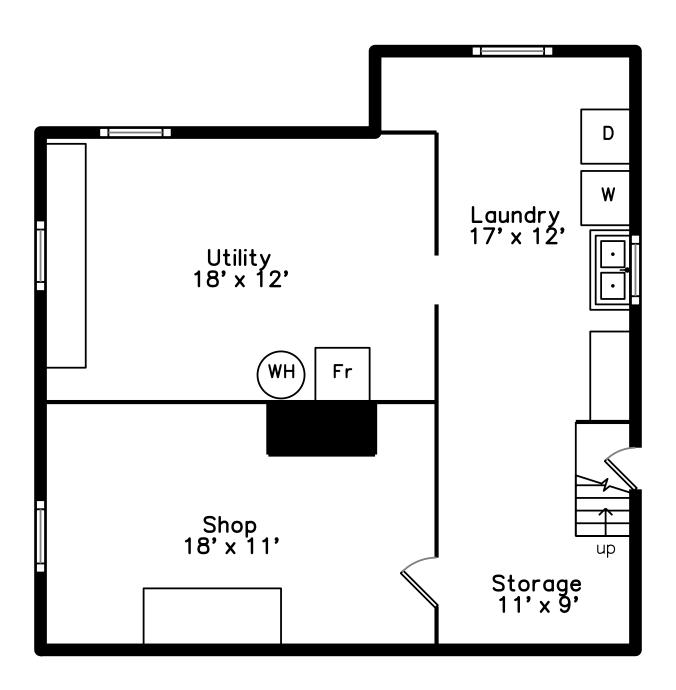

## Top



## Upper



### **Basement**



## Main



### 475 Webster Street Needham, MA 02494

#### PicturePlan by stylenome

Measurements may not be 100% accurate. Floor plans are provided for convenience only. Room sizes are not used to calculate area.

# Top



# Upper



# Main



## **Basement**





Outside



Outside



Porch



Porch



Outside



Outside



Outside



Outside



Outside



Outside



Outside



Outside



Foyer



Foyer



Living Room



Living Room



Living Room



Living Room



Living Room



Living Room



Dining Room



Dining Room



Dining Room



Dining Room



Kitchen



Kitchen



Kitchen



Kitchen



Kitchen



Powder Room



Mud Room



Mud Room



Deck



Deck



Deck



Deck



Deck



Bedroom



Bedroom



Bedroom



Bedroom



Bedroom



Bedroom



Bedroom



Bedroom



Bedroom



Bathroom



Bathroom



WalkInCloset



Family Room



Family Room



Family Room



Family Room



Office Bedroom



Office Bedroom



Storage



Laundry



Shop



Utility



Utility



Utility