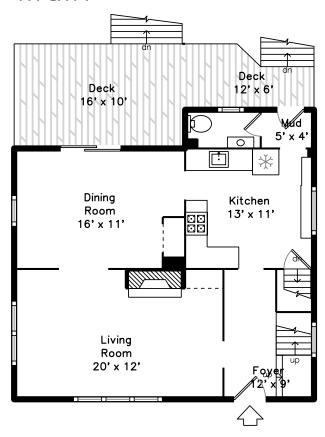

## Main

# Main

Outside

Outside

Outside

Outside

Outside

Foyer

Foyer

Living Room

Living Room

Living Room

Living Room

Living Room

Living Room

Dining Room

Dining Room

Dining Room

Dining Room

Kitchen

Kitchen

Kitchen

Kitchen

Kitchen

Powder Room

Mud Room

Mud Room

Deck

Deck

Deck

Deck

Deck

Bedroom

Bedroom