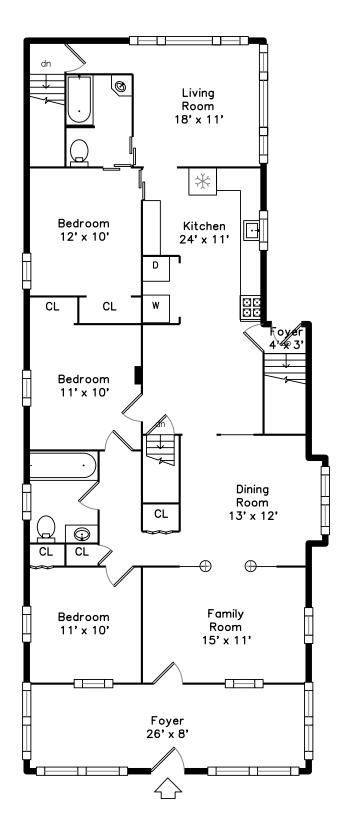

## Upper

✵

Dining Room

13' x 12'

 $\oplus$ 

Ð

Family

Room

15' x 11'

## 92 Pond Street Framingham, MA 01702 PicturePlan by 🗂 vis-home

Measurements may not be 100% accurate. Floor plans are provided for convenience only. Room sizes are not used to calculate area.