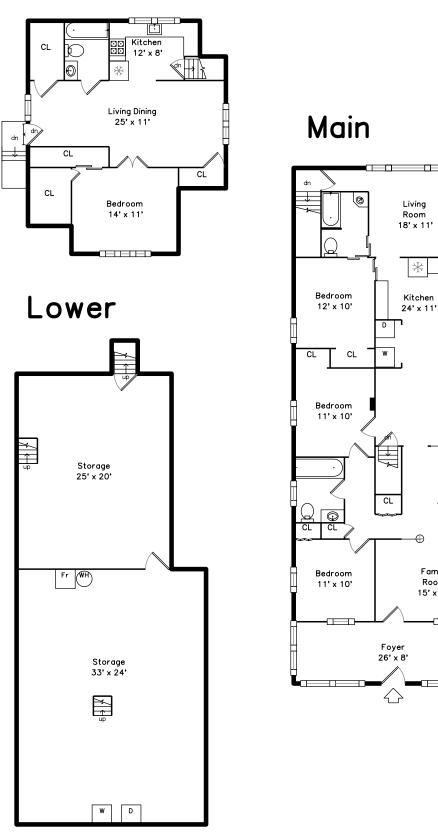

## 92 Pond Street Framingham, MA 01702 PicturePlan by 🗂 vis-home

Measurements may not be 100% accurate. Floor plans are provided for convenience only. Room sizes are not used to calculate area.