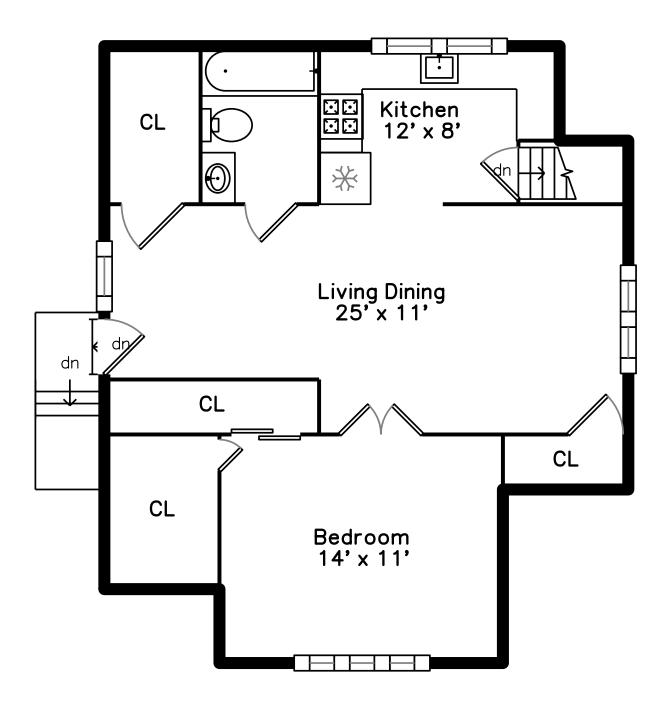

## 92 Pond Street Framingham, MA 01702 PicturePlan by 🗂 vis-home

Measurements may not be 100% accurate. Floor plans are provided for convenience only. Room sizes are not used to calculate area.