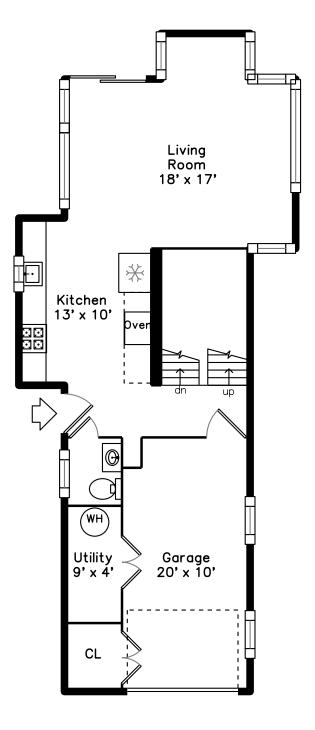

## Main

### Lower Level

Building

Building

Building

Building

Building

Living Room

Kitchen

Living Room

Building

Building

Living Room

Living Room

Kitchen

Kitchen

Powder Room