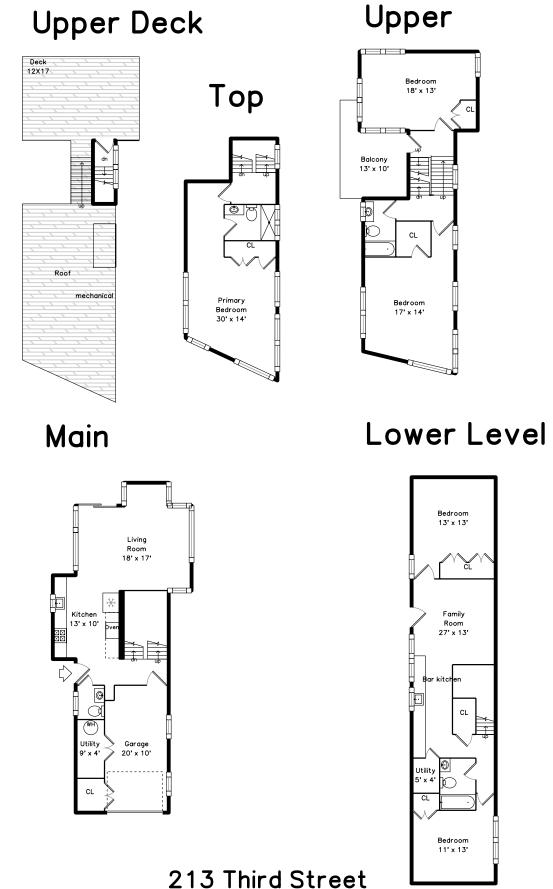

### 213 Third Street Cambridge, MA 02141

#### PicturePlan by 🛱 vis-home

Measurements may not be 100% accurate. Floor plans are provided for convenience only. Room sizes are not used to calculate area.

## Upper Deck

Тор

# Upper

## Main

### Lower Level

Building

Building

Building

Building

Building

Living Room

Kitchen