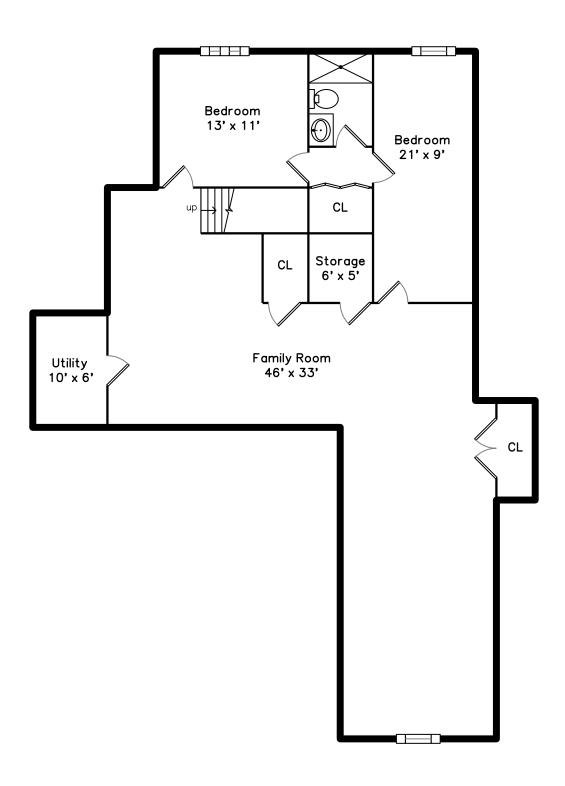

## Lower

## 45 Fox Hill Road Newton, MA 02459

#### PicturePlan by vis-home

Measurements may not be 100% accurate. Floor plans are provided for convenience only. Room sizes are not used to calculate area.

### Upper