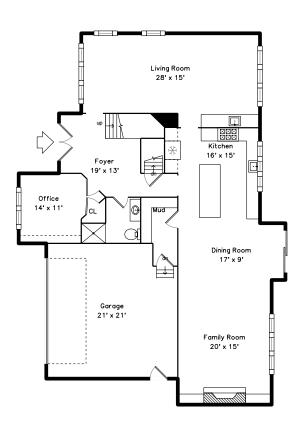

# Upper



## Lower



## Main



## 45 Fox Hill Road Newton, MA 02459

#### PicturePlan by vis-home

Measurements may not be 100% accurate. Floor plans are provided for convenience only. Room sizes are not used to calculate area.

### Upper



#### Main



#### Lower





Outside



Outside



Outside



Back



Outside



Back



Back



Back



Back



Aerial View



Aerial View



Aerial View



Aerial View



Aerial View



Aerial View





Aerial View



Aerial View



Aerial View



Aerial View



Foyer



Foyer



Foyer



Foyer



Aerial View



Living Room



Living Room



Living Room



Living Room



Living Room



Living Room



Living Room



Living Room



Living Room



Living Room



Dining Room



Dining Room



Dining Room



Family Room



Family Room



Family Room



Family Room



Kitchen



Kitch