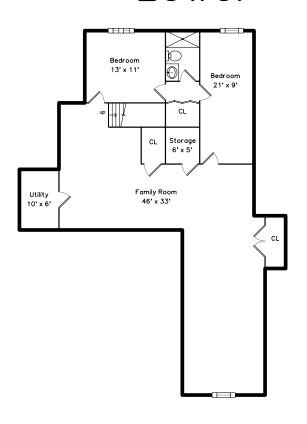

# Upper



## Lower



## Main



## 45 Fox Hill Road Newton, MA 02459

#### PicturePlan by vis-home

Measurements may not be 100% accurate. Floor plans are provided for convenience only. Room sizes are not used to calculate area.

### Upper



#### Main



#### Lower





Outside



Outside



Outside



Back



Outside



Back



Back



Back



Back



Aerial View



Aerial View



Aerial View



Aerial View



Aerial View



Aerial View





Aerial View



Aerial View



Aerial View



Aerial View



Foyer



Foyer



Foyer



Foyer



Aerial View



Living Room



Living Room



Living Room



Living Room



Living Room



Living Room



Living Room



Living Room



Living Room



Living Room



Dining Room



Dining Room



Dining Room



Family Room



Family Room



Family Room



Family Room



Kitch