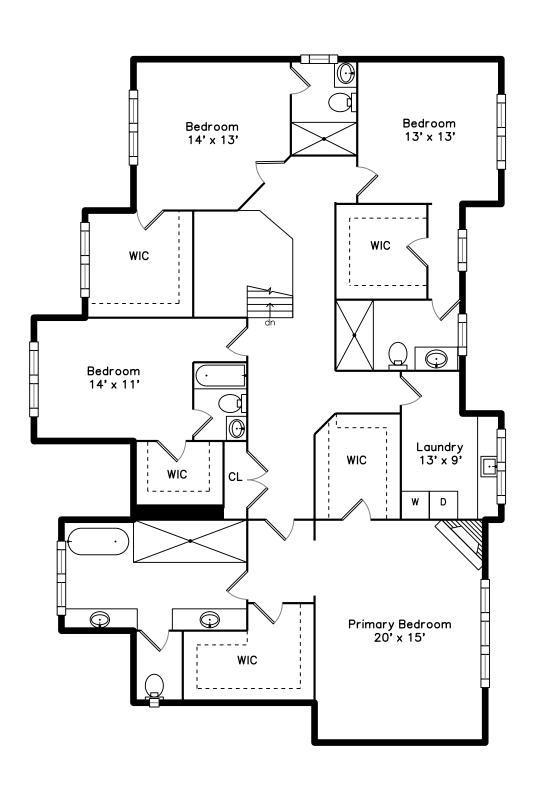

# Upper



## Lower



## Main



## 45 Fox Hill Road Newton, MA 02459

#### PicturePlan by vis-home

Measurements may not be 100% accurate. Floor plans are provided for convenience only. Room sizes are not used to calculate area.

### Upper



#### Main



#### Lower





Outside



Outside



Outside



Back



Outside



Back



Back



Back



Back



Aerial View



Aerial View



Aerial View



Aerial View



Aerial View



Aerial View





Aerial View



Aerial View



Aerial View



Aerial View



Foyer



Foyer



Foyer



Foyer



Aerial View



Living Room



Living Room



Living Room



Living Room



Living Room



Living Room



Living Room



Living Room



Living Room



Living Room



Dining Room



Dining Room



Dining Room



Family Room



Family Room



Family Room



Family Room



Kitchen



Kitchen



Kitchen



Kitchen



Office



Office



Office



Mud



Garage



Garage



Primary Bedroom



Bathroom



Bathroom



Primary Bedroom



Primary Bedroom



Primary Bedroom



Primary Bedroom



Bedroom