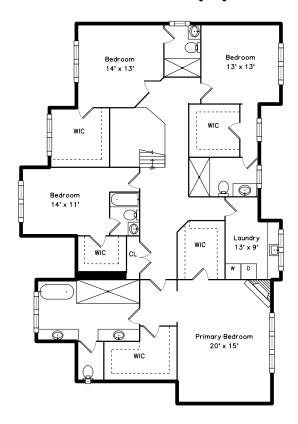

# Upper



## Lower



## Main



## 45 Fox Hill Road Newton, MA 02459

#### PicturePlan by vis-home

Measurements may not be 100% accurate. Floor plans are provided for convenience only. Room sizes are not used to calculate area.

### Upper



#### Main



#### Lower





Outside



Outside



Outside



Back



Outside



Back



Back



Back



Back



Aerial View



Aerial View



Aerial View



Aerial View



Aerial View



Aerial View





Aerial View



Aerial View



Aerial View



Aerial View



Foyer



Foyer



Foyer



Foyer



Aerial View



Living Room



Living Room



Living Room



Living Room



Living Room



Living Room



Living Room



Living Room



Living Room



Living Room



Dining Room



Dining Room



Dining Room



Family Room



Family Room



Family Room



Family R