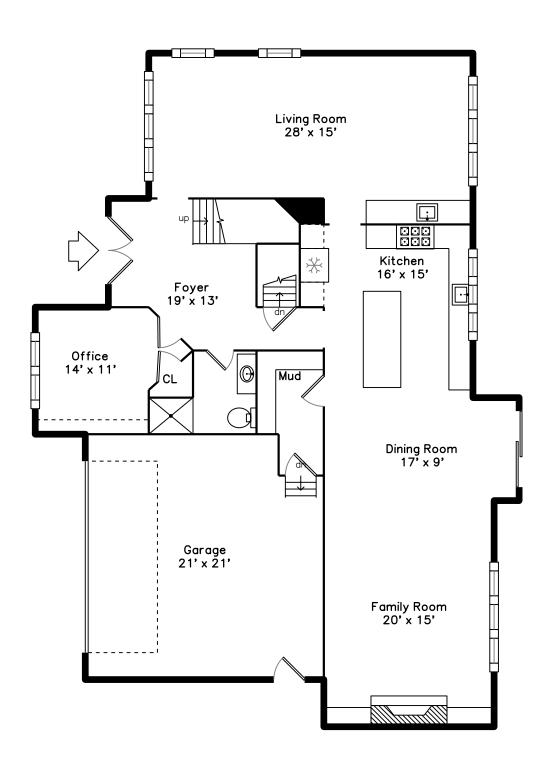

## Main

## 45 Fox Hill Road Newton, MA 02459

#### PicturePlan by vis-home

Measurements may not be 100% accurate. Floor plans are provided for convenience only. Room sizes are not used to calculate area.

#### Main