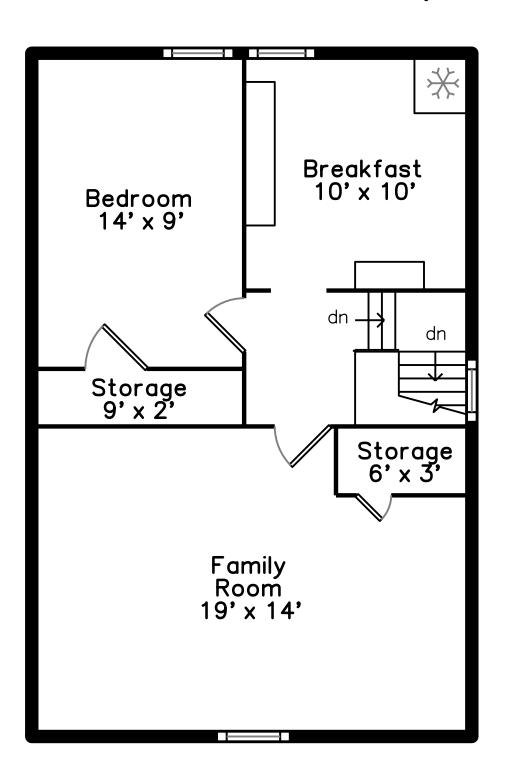

# Top

Hall

Family Room

Family Room

Family Room

Breakfast

Breakfast

Bedroom

Bedroom

Bedroom