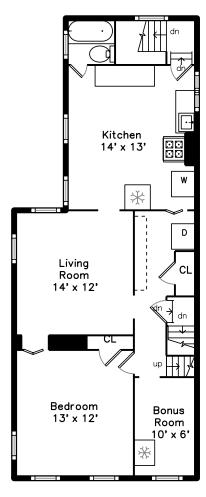

## Upper

Living Room

Kitchen

Kitchen

Kitchen

Kitchen

Bedroom

Bedroom

Bedroom

Bathroom

Bathroom

Laundry

Hall

Hall

Hall

Living Room

Living Room

Living Room

Kitchen

Kitchen

Kitchen

Bedroom

Bedroom

Bonus Room

Bathroom