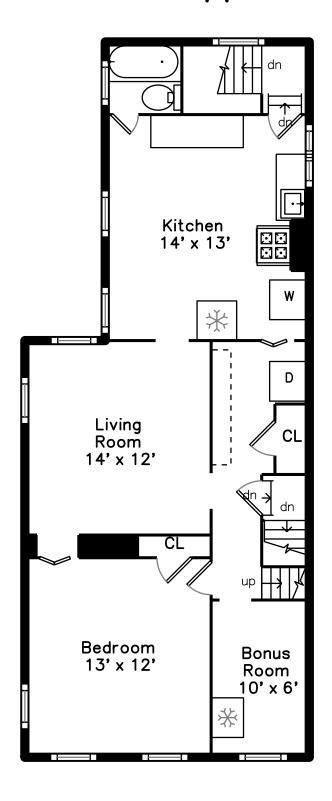

### 84 Winter Street Cambridge, MA 02141

#### PicturePlan by stylenome

Measurements may not be 100% accurate. Floor plans are provided for convenience only. Room sizes are not used to calculate area.

# Main

Outside

Outside

Outside

Outside

Living Room

Living Room

Living Room

Living Room

Kitchen

Kitchen

Kitchen

Kitchen

Bedroom

Bedroom

Bedroom

Bathroom

Bathroom

Laundry

Hall

Hall

Hall

Living Room

Living Room

Living Room

Kitchen

Kitchen

Kitchen

Bedroom

Bedroom

Bonus Room

Bathroom

Hall

Family Room

Family Room

Family Room

Breakfast

Breakfast

Bedroom

Bedroom

Bedroom