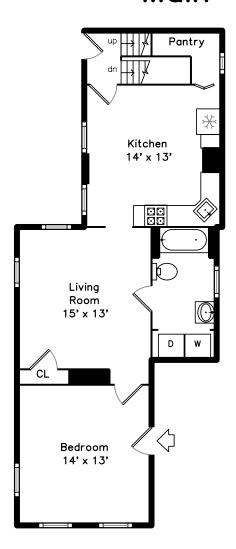

## Main

Living Room

Kitchen

Kitchen

Kitchen

Kitchen

Bedroom

Bedroom

Bedroom

Bathroom

Bathroom

Laundry

Hall

Hall

Hall

Living Room

Living Room