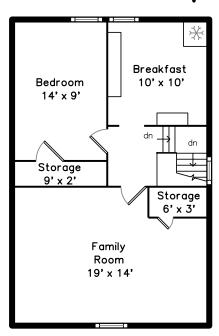

# Top

Hall

Family Room

Family Room

Family Room

Breakfast

Breakfast

Bedroom

Bedroom

Bedroom