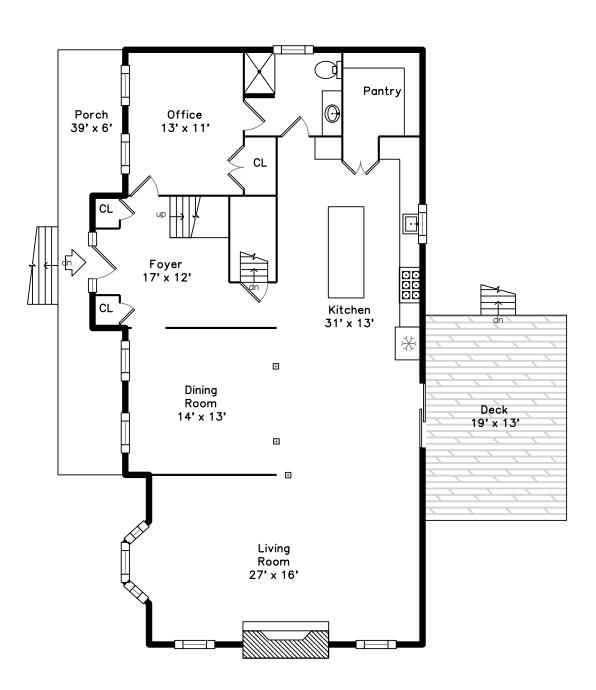

## **Basement**



# Main



## 1 Brantwood Lane Burlington, MA 01803

#### PicturePlan by 🕏 vis-home

Measurements may not be 100% accurate. Floor plans are provided for convenience only. Room sizes are not used to calculate area.

Top



# Upper



### Main



### Basement





Outside



Outside



Outside



Outside



Outside



Outside



Outside



Outside



Outside



Back



Back



Back



Foyer



Living Room



Living Room



Living Room



Dining Room



Dining Room



Kitchen



Kitchen



Kitchen



Kitchen



Kitchen



Kitchen



Kitchen





Bathroom



Bathroom





Deck



Hall



Deck



Primary Bedroom



Primary Bedroom



Bedroom



Bedroom



Bedroom



Bedroom



Bedroom



Bedroom



Primary Bathroom



Primary Bathroom



Primary Bathroom



Bathroom



Bathroom



WalkInCloset



Bonus



Bonus



Office Bedroom



Office Bedroom



Powder Room



Den



Den



Bedroom



Bedroom



Bathroom



Bathroom



Mud Room