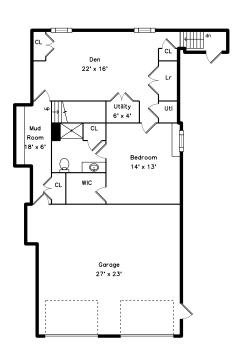

## **Basement**

Office Bedroom

Powder Room

Den

Den

Bedroom

Bedroom

Bathroom

Bathroom

Mud Room