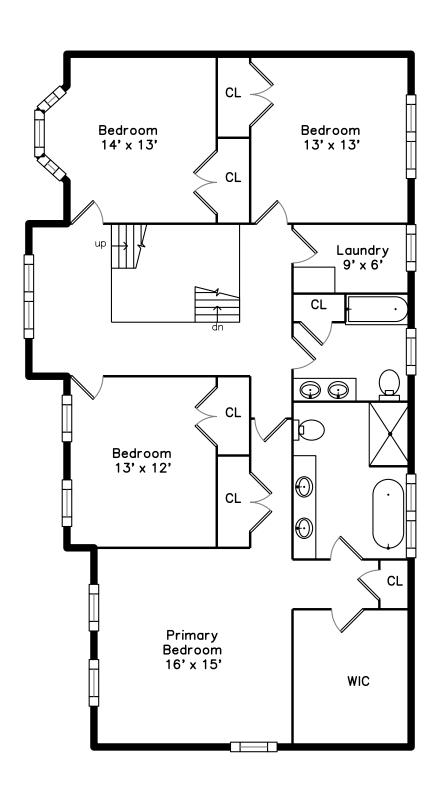

## **Basement**



# Main



## 1 Brantwood Lane Burlington, MA 01803

#### PicturePlan by 🕏 vis-home

Measurements may not be 100% accurate. Floor plans are provided for convenience only. Room sizes are not used to calculate area.

Top



# Upper



### Main



### Basement





Outside



Outside



Outside



Outside



Outside



Outside



Outside



Outside



Outside



Back



Back



Back



Foyer



Living Room



Living Room



Living Room



Dining Room



Dining Room



Kitchen



Kitchen



Kitchen



Kitchen



Kitchen



Kitchen



Kitchen





Bathroom



Bathroom





Deck



Hall



Deck



Primary Bedroom



Primary Bedroom



Bedroom



Bedroom



Bedroom



Bedroom



Bedroom



Bedroom



Primary Bathroom



Primary Bathroom



Primary Bathroom



Bathroom



Bathroom



WalkInCloset



Bonus



Bonus



Office Bedroom



Office Bedroom



Powder Room



Den



Den



Bedroom



Bedroom



Bathroom



Bathroom



Mud Room