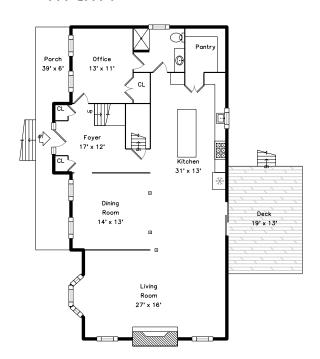

# Main

Outside

Outside

Back

Back

Back

Foyer

Living Room

Living Room

Living Room

Dining Room

Dining Room

Kitchen

Kitchen

Kitchen

Kitchen

Kitchen

Kitchen

Kitchen

Bathroom

Bathroom

Deck

Hall

Deck

Primary Bedroom