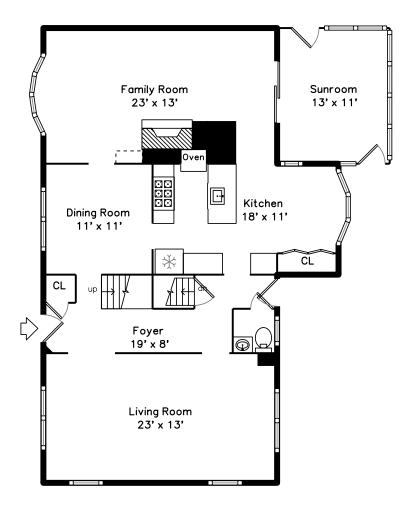

## Main

# Main

Outside

Outside

Foyer

Foyer

Foyer

Living Room

Living Room

Living Room

Living Room

Living Room

Living Room

Dining Room

Dining Room

Dining Room

Family Room

Family Room

Family Room

Family Room

Family Room

Kitchen

Kitchen

Kitchen

Kitchen

Kitchen

Kitchen

Kitchen

Kitchen

Kitchen

Sunroom

Sunroom

Sunroom

Sunroom

Powder Room

Deck

Deck

Deck

Primary Bedroom

Primary Bedroom

Primary Bedroom

Primary Bedroom