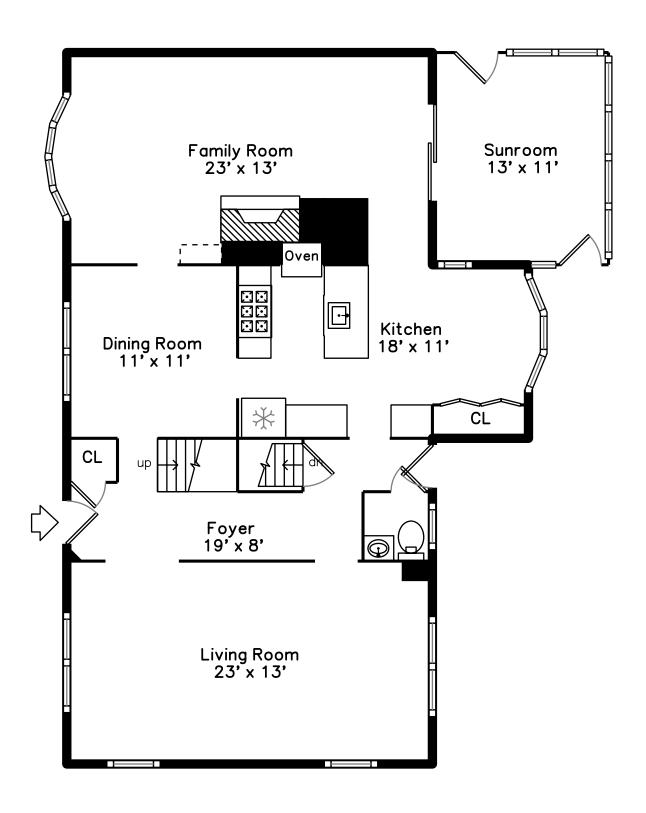

## Main

# Main

Outside

Outside

Foyer

Foyer

Foyer

Living Room

Living Room

Living Room

Living Room

Living Room

Living Room

Dining Room

Dining Room

Dining Room

Family Room

Family Room

Family Room

Family Room

Family Room

Kitchen

Kitchen

Kitchen

Kitchen

Kitchen

Kitchen

Kitchen

Kitchen

Kitchen

Sunroom

Sunroom

Sunroom

Sunroom

Powder Room

Deck

Deck

Deck

Primary Bedroom

Primary Bedroom

Primary Bedroom

Primary Bedroom