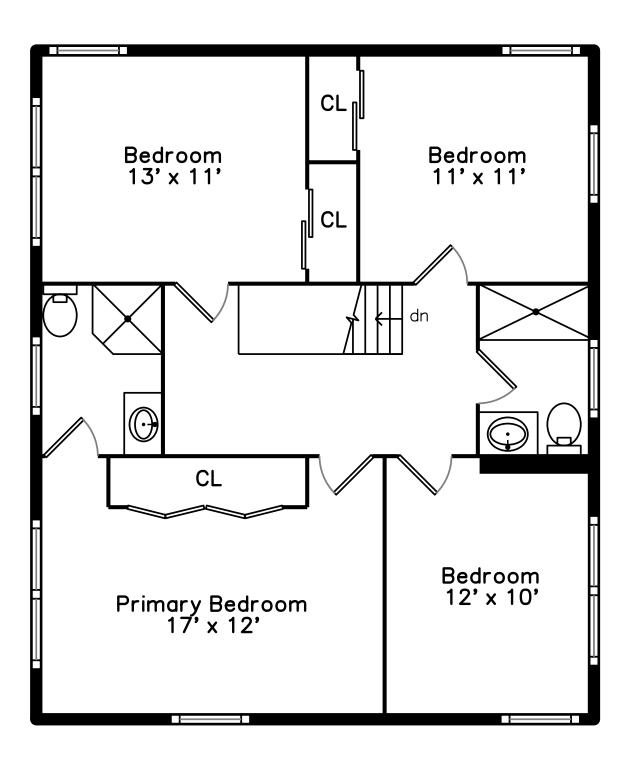

## Upper

# Upper

Bedroom

Bedroom

Bedroom

Bedroom

Bedroom

Bedroom

Bedroom

Bedroom

Bedroom

Hall

Hall

Primary Bathroom

Bathroom