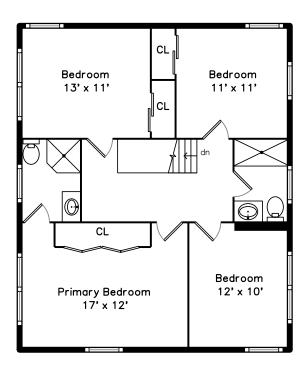

## Upper

# Upper

Bedroom

Bedroom

Bedroom

Bedroom

Bedroom

Bedroom

Bedroom

Bedroom

Bedroom

Hall

Hall

Primary Bathroom

Bathroom