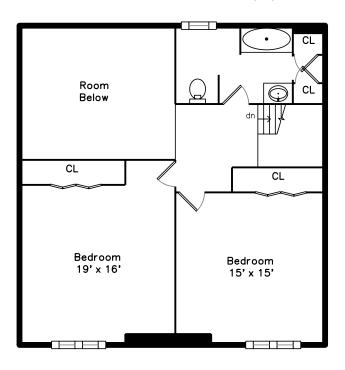

## Upper



## 80 Mechanic Street A Foxborough, MA 02035 PicturePlan by # vis-home

Measurements may not be 100% accurate. Floor plans are provided for convenience only. Room sizes are not used to calculate area.



## Upper



## Main





Outside



Outside



Outside



Outside



Outside



Outside



Outside



Outside



Porch



Living Room



Living Room



Living Room



Living Room



Living Room



Living Room



Dining Room



Dining Room



Dining Room



Kitchen



Kitchen



Kitchen



Kitchen



Primary Bedroom



Primary Bedroom



Primary Bedroom



Primary Bedroom



Powder Room



Primary Bathroom



Deck



Deck



Hall



Bedroom



Bedroom



Bedroom



Bathroom



Bathroom



Bathroom



Bathroom