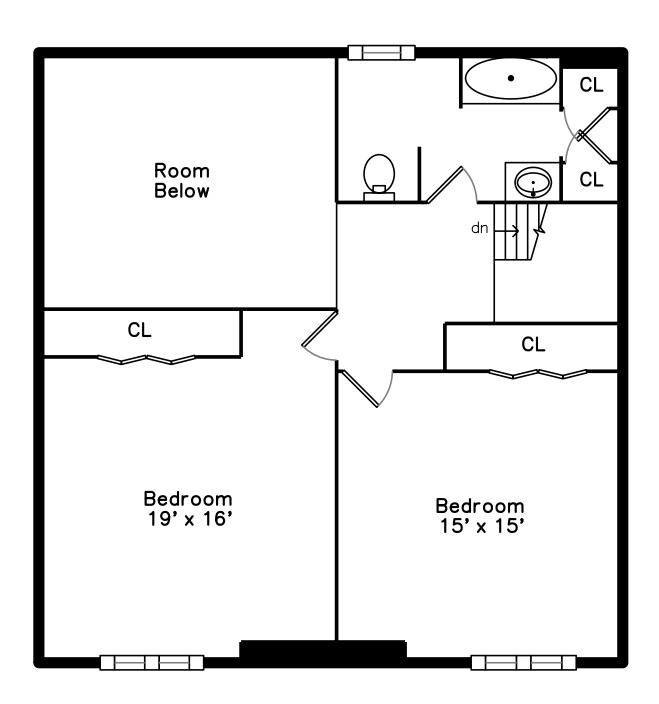

## Upper



## 80 Mechanic Street A Foxborough, MA 02035 PicturePlan by # vis-home

Measurements may not be 100% accurate. Floor plans are provided for convenience only. Room sizes are not used to calculate area.



## Upper



## Main





Outside



Outside



Outside



Outside



Outside



Outside



Outside



Outside



Porch



Living Room



Living Room



Living Room



Living Room



Living Room



Living Room



Dining Room



Dining Room



Dining Room



Kitchen



Kitchen



Kitchen



Kitchen



Primary Bedroom



Primary Bedroom



Primary Bedroom



Primary Bedroom



Powder Room



Primary Bathroom



Deck



Deck



Hall



Bedroom



Bedroom



Bedroom



Bathroom



Bathroom



Bathroom



Bathroom