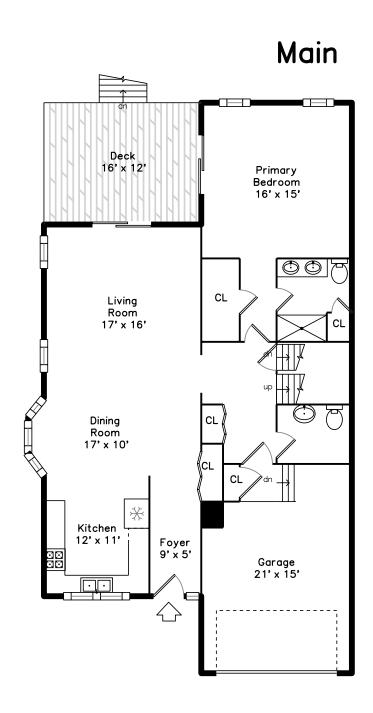

## Main

Outside

Outside

Outside

Outside

Outside

Outside

Outside

Outside

Porch

Living Room

Living Room

Living Room

Living Room

Living Room

Living Room

Dining Room

Dining Room

Dining Room

Kitchen

Kitchen

Kitchen

Kitchen

Primary Bedroom

Primary Bedroom

Primary Bedroom

Primary Bedroom

Powder Room

Primary Bathroom

Deck

Deck

Hall