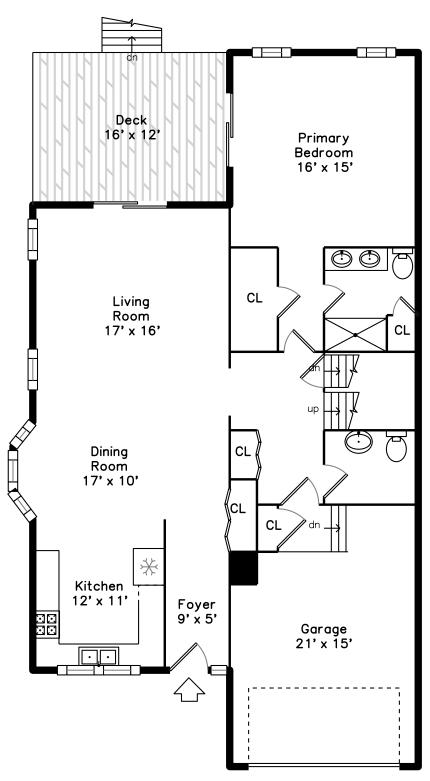

## Main

Outside

Outside

Outside

Outside

Outside

Outside

Outside

Outside

Porch

Living Room

Living Room

Living Room

Living Room

Living Room

Living Room

Dining Room

Dining Room

Dining Room

Kitchen

Kitchen

Kitchen

Kitchen

Primary Bedroom

Primary Bedroom

Primary Bedroom

Primary Bedroom

Powder Room

Primary Bathroom

Deck

Deck

Hall