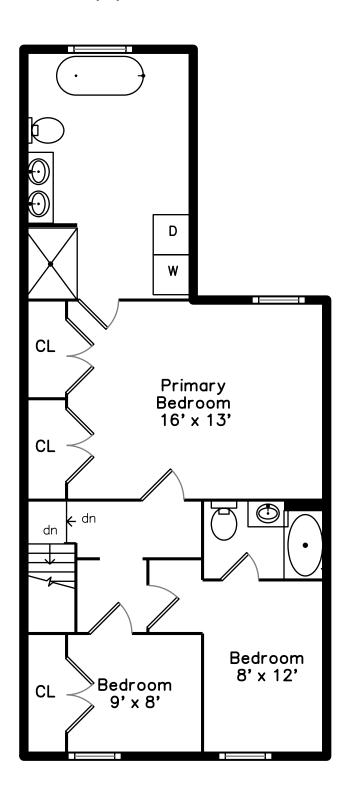

# Upper

Primary Bedroom

Bedroom

Bedroom

Bedroom

Primary Bathroom

Laundry

Primary Bathroom

Bathroom