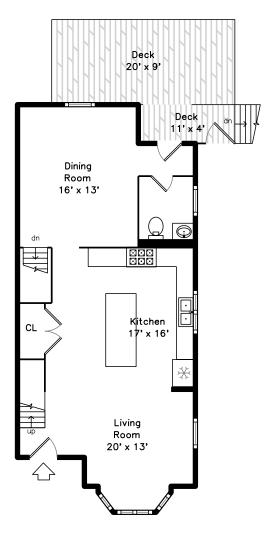

## Main

Living Room

Living Room

Living Room

Dining Room

Dining Room

Dining Room

Kitchen

Kitchen

Kitchen

Kitchen

Kitchen

Kitchen

Powder Room

Deck

Deck

Primary Bedroom