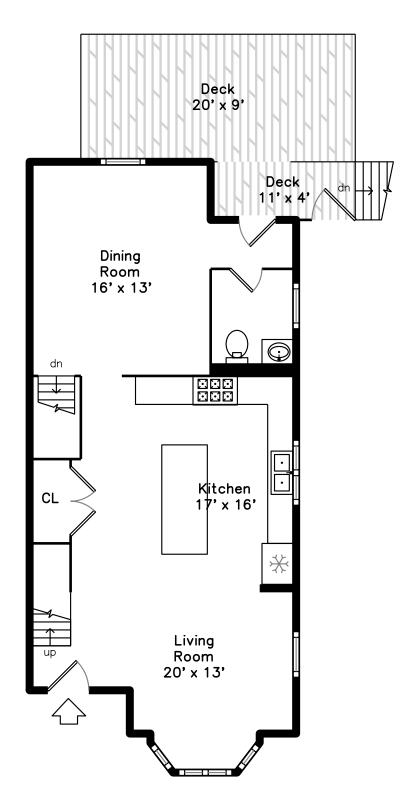

## Main

Living Room

Living Room

Living Room

Dining Room

Dining Room

Dining Room

Kitchen

Kitchen

Kitchen

Kitchen

Kitchen

Kitchen

Powder Room

Deck

Deck

Primary Bedroom