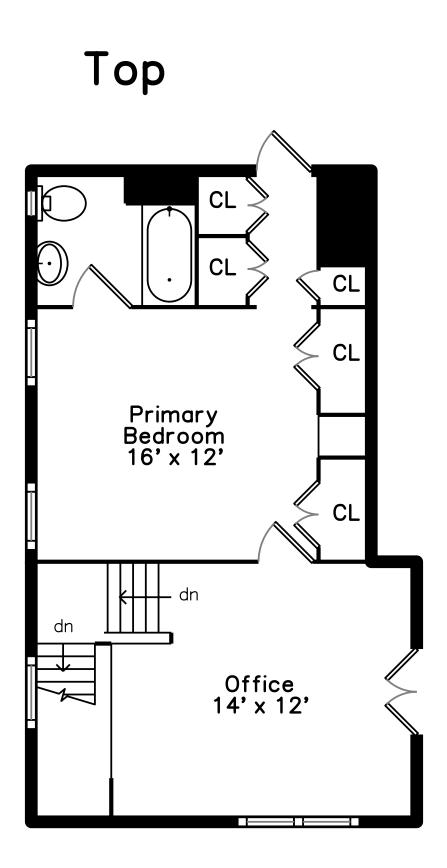

## Upper

Primary Bathroom

Bedroom

Primary Bathroom

Bedroom

Bedroom

Bedroom

Bathroom

Bedroom/Office