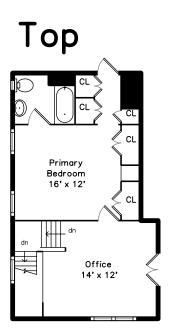

## Upper

Primary Bathroom

Bedroom

Primary Bathroom

Bedroom

Bedroom

Bedroom

Bathroom

Bedroom/Office