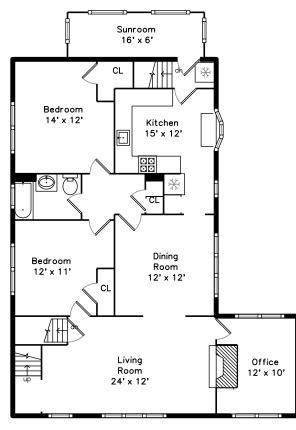

## Main

## Main

Outside

Living Room

Dining Room

Kitchen

Primary Bedroom

Living Room

Dining Room

Kitchen

Kitchen

Office

Living Room

Dining Room

Kitchen

Primary Bedroom

Primary Bathroom