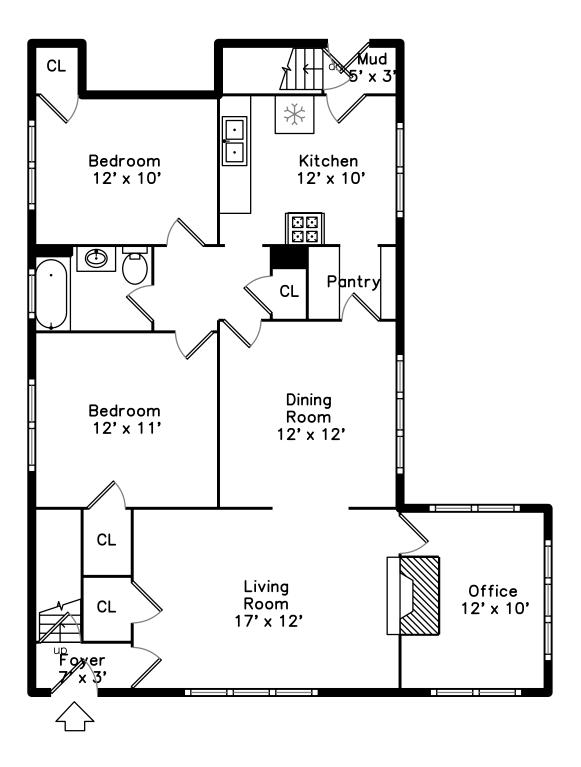

## Main

## Main

Outside

Living Room

Dining Room

Kitchen

Primary Bedroom

Living Room

Dining Room

Kitchen

Kitchen

Office

Living Room

Dining Room

Kitchen

Primary Bedroom

Primary Bathroom

Primary Bathroom

Bedroom

Primary Bathroom

Bedroom

Bedroom

Bedroom

Bathroom

Bedroom/Office

Living Room 1st floo

Living Room 1st Floor

Living Room 1st Floor

Dining Room

Bedroom/Office

Living Room 1st Floor

Dining Room

Dining Room

Pantry

Office

Outside

Outside

Kitchen

Bedroom

Bathroom

Outside

Outside

Kitchen

Bedroom

Sunroom

Outside