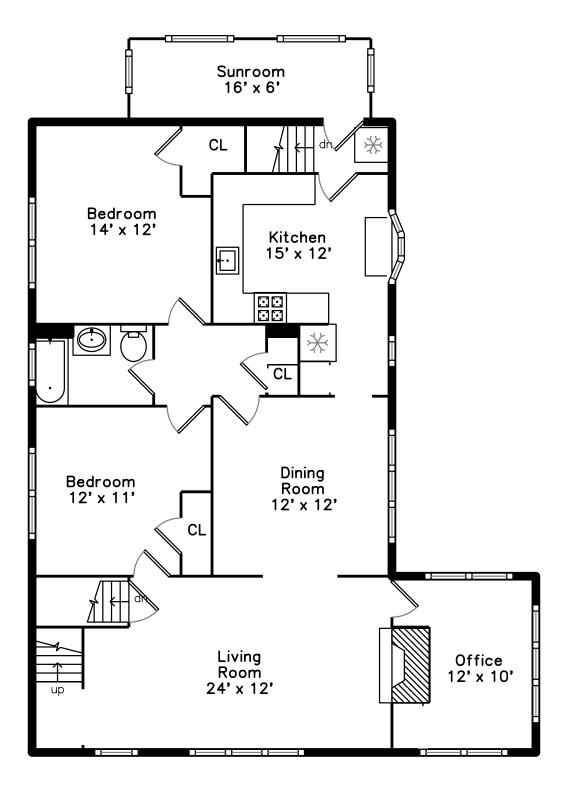

## Upper

## Main

Outside

Living Room

Dining Room

Kitchen

Primary Bedroom

Living Room

Dining Room

Kitchen

Kitchen

Office

Living Room

Dining Room

Kitchen

Primary Bedroom

Primary Bathroom

Primary Bathroom

Bedroom

Primary Bathroom

Bedroom

Bedroom

Bedroom

Bathroom

Bedroom/Office

Living Room 1st floo

Living Room 1st Floor

Living Room 1st Floor

Dining Room

Bedroom/Office

Living Room 1st Floor

Dining Room

Dining Room

Pantry

Office

Outside

Outside

Kitchen

Bedroom

Bathroom

Outside

Outside

Kitchen

Bedroom

Sunroom

Outside