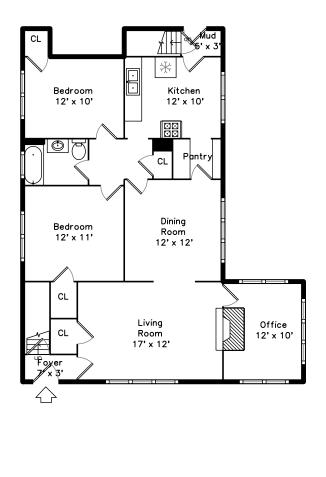

## Main

Primary Bathroom

Bedroom

Primary Bathroom

Bedroom

Bedroom

Bedroom

Bathroom

Bedroom/Office

Pantry

Office

Outside

Outside

Kitchen

Bedroom

Bathroom

Outside