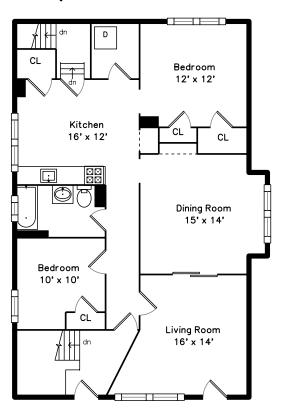

### 338—340 Central Avenue Milton, MA 02186

#### PicturePlan by 👼 vis-home

Measurements may not be 100% accurate. Floor plans are provided for convenience only. Room sizes are not used to calculate area.