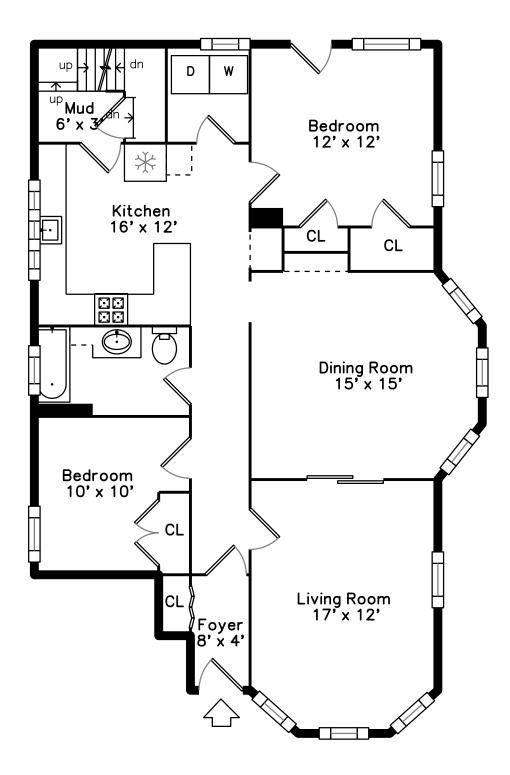

### 338—340 Central Avenue Milton, MA 02186

#### PicturePlan by 👼 vis-home

Measurements may not be 100% accurate. Floor plans are provided for convenience only. Room sizes are not used to calculate area.