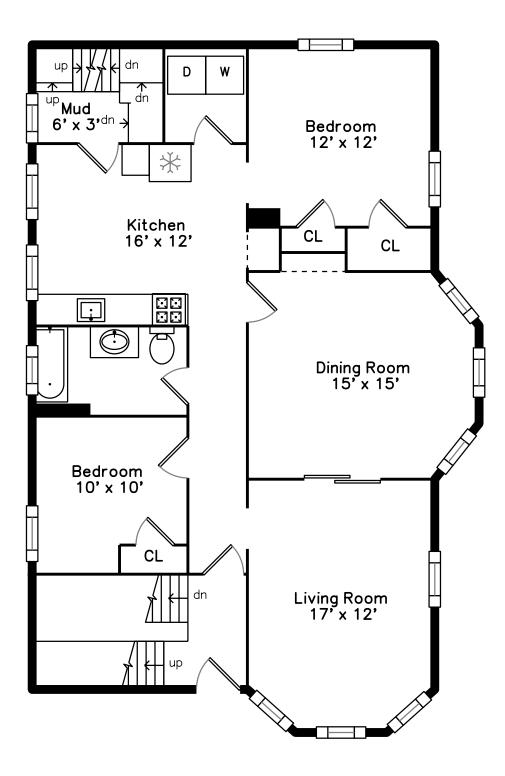

### 338—340 Central Avenue Milton, MA 02186

#### PicturePlan by 👼 vis-home

Measurements may not be 100% accurate. Floor plans are provided for convenience only. Room sizes are not used to calculate area.