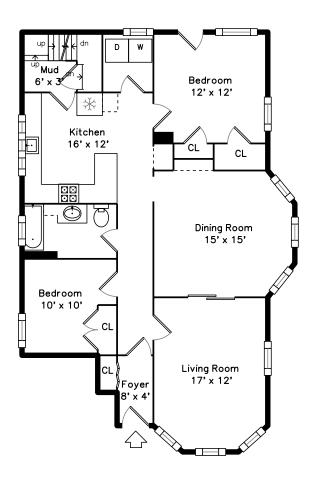

### 338—340 Central Avenue Milton, MA 02186

#### PicturePlan by 👼 vis-home

Measurements may not be 100% accurate. Floor plans are provided for convenience only. Room sizes are not used to calculate area.