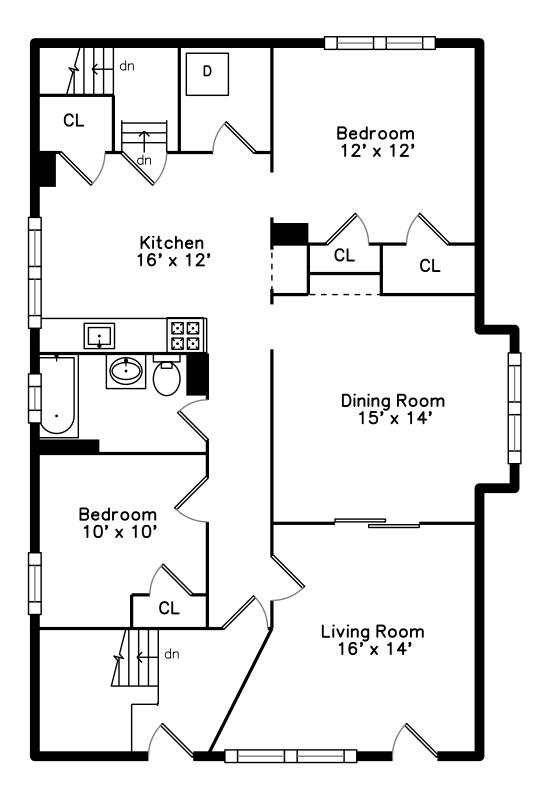

### 338—340 Central Avenue Milton, MA 02186

#### PicturePlan by 👼 vis-home

Measurements may not be 100% accurate. Floor plans are provided for convenience only. Room sizes are not used to calculate area.