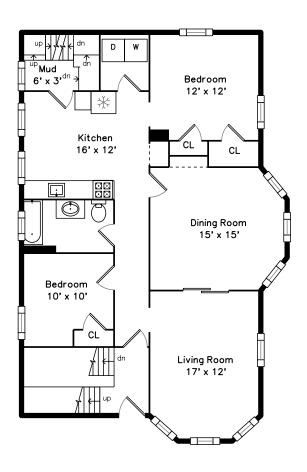

### 338—340 Central Avenue Milton, MA 02186

#### PicturePlan by 👼 vis-home

Measurements may not be 100% accurate. Floor plans are provided for convenience only. Room sizes are not used to calculate area.