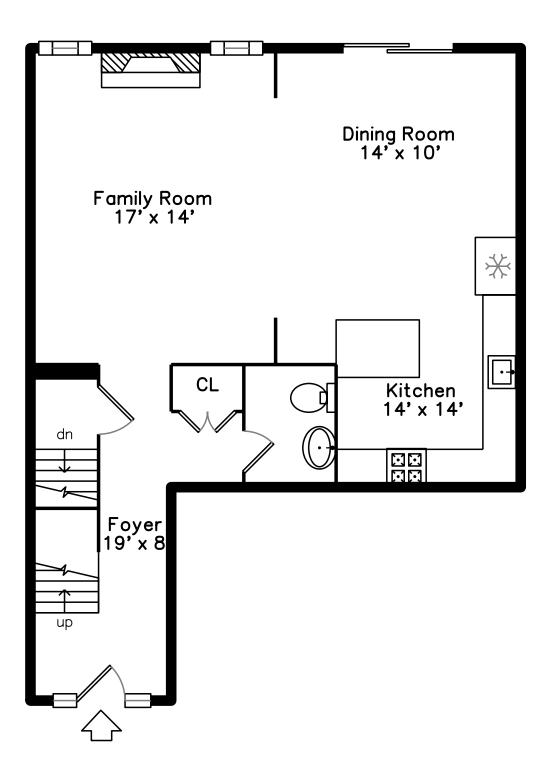

### Main

Back

Living Room

Back

Back

Foyer

Back

Living Room

Dining Room

Living Room

Dining Room

Living Room

Dining Room

Dining Room

Kitchen

Kitchen

Dining Room

Kitchen

Kitchen

Kitchen

Powder Room

Hall

Hall

Hall

Hall