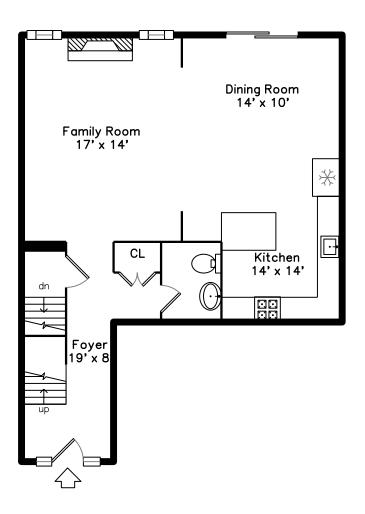

### Main

Back

Living Room

Back

Back

Foyer

Back

Living Room

Dining Room

Living Room

Dining Room

Living Room

Dining Room

Dining Room

Kitchen

Kitchen

Dining Room

Kitchen

Kitchen

Kitchen

Powder Room

Hall

Hall

Hall

Hall