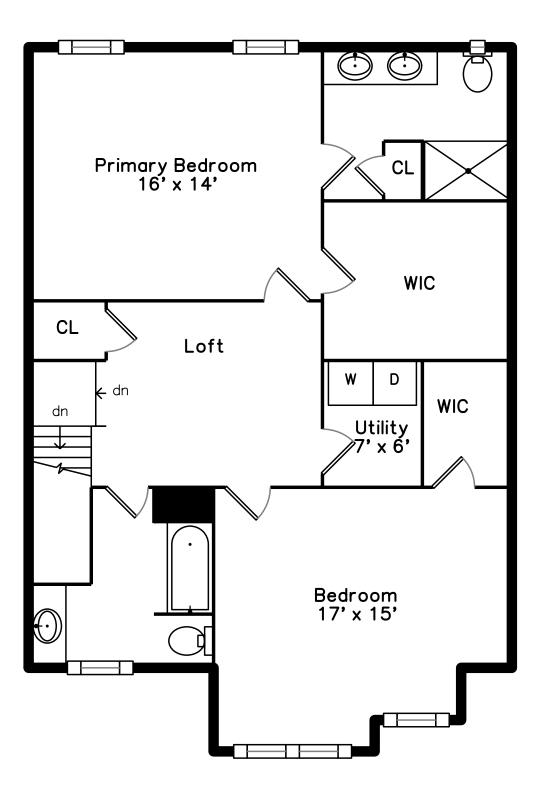

### Upper

#### PicturePlan by 👼 vis-home

Measurements may not be 100% accurate. Floor plans are provided for convenience only. Room sizes are not used to calculate area.

Primary Bedroom

Primary Bedroom

Bedroom

Bedroom

Primary Bedroom

Bedroom

WalkInCloset

Bedroom

WalkInCloset

Utility

Bathroom

Primary Bathroom

Bathroom

Primary Bathroom

Bathroom