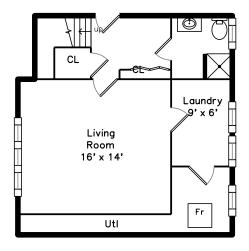

# Main



## Lower



### 91 Old Colony Drive Weymouth, MA 02188

#### PicturePlan by 🕏 vis-home

Measurements may not be 100% accurate. Floor plans are provided for convenience only. Room sizes are not used to calculate area.

# Main



# Lower







Outside



Outside



Back



Back



Back



Back



Foyer



Foyer



Living Room



Living Room



Living Room



Living Room





Dining Room



Dining Room



Dining Room



Dining Room



Dining Room



Kitchen



Kitchen



Kitchen



Kitchen



Kitchen



Bedroom



Bedroom



Bedroom



Bedroom



Bedroom



Bedroom



Bedroom



Bedroom



Bedroom



Bedroom



Bedroom



Bedroom



Bedroom



Bathroom



Bathroom



Bathroom



Sunroom



Sunroom





Sunroom



Sunroom



Living Room



Living Room





Living Room



Living Room



Bathroom



Bath