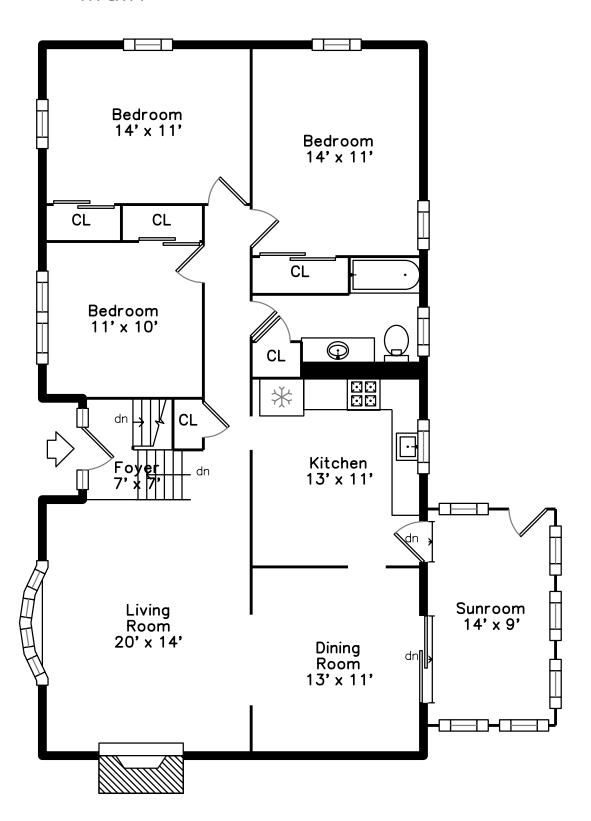

### 91 Old Colony Drive Weymouth, MA 02188

Foyer

Living Room

Living Room

Living Room

Living Room

Dining Room

Dining Room

Dining Room

Dining Room

Dining Room

Kitchen

Kitchen

Kitchen

Kitchen

Kitchen

Bedroom

Bedroom

Bedroom

Bedroom

Bedroom

Bedroom

Bedroom

Bedroom

Bedroom

Bedroom

Bedroom

Bedroom

Bedroom

Bathroom

Bathroom

Bathroom

Sunroom

Sunroom

Sunroom

Sunroom

Living Room

Living Room

Living Room

Living Room

Bathroom