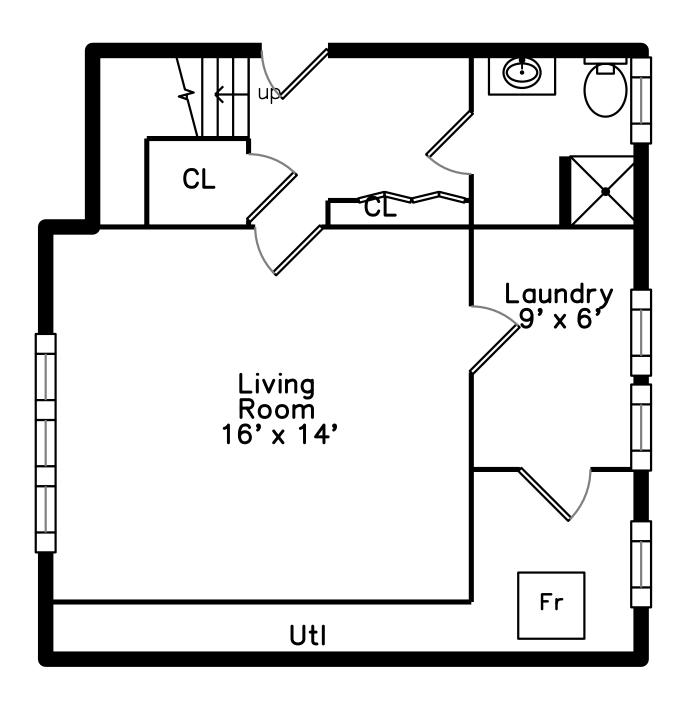

# Main



## Lower



### 91 Old Colony Drive Weymouth, MA 02188

#### PicturePlan by 🕏 vis-home

Measurements may not be 100% accurate. Floor plans are provided for convenience only. Room sizes are not used to calculate area.

# Main



# Lower







Outside



Outside



Back



Back



Back



Back



Foyer



Foyer



Living Room



Living Room



Living Room



Living Room





Dining Room



Dining Room



Dining Room



Dining Room



Dining Room



Kitchen



Kitchen



Kitchen



Kitchen



Kitchen



Bedroom



Bedroom



Bedroom



Bedroom



Bedroom



Bedroom



Bedroom



Bedroom



Bedroom



Bedroom



Bedroom



Bedroom



Bedroom



Bathroom



Bathroom



Bathroom



Sunroom



Sunroom





Sunroom



Sunroom



Living Room



Living Room





Living Room



Living Room



Bathroom



Bathroom



Laundry



Utility