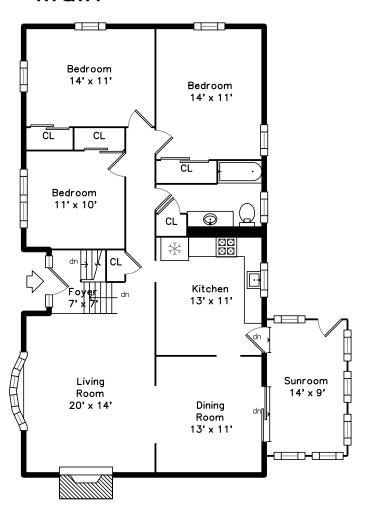

### 91 Old Colony Drive Weymouth, MA 02188

Foyer

Living Room

Living Room

Living Room

Living Room

Dining Room

Dining Room

Dining Room

Dining Room

Dining Room

Kitchen

Kitchen

Kitchen

Kitchen

Kitchen

Bedroom

Bedroom

Bedroom

Bedroom

Bedroom

Bedroom

Bedroom

Bedroom

Bedroom

Bedroom

Bedroom

Bedroom

Bedroom

Bathroom

Bathroom

Bathroom

Sunroom

Sunroom

Sunroom

Sunroom

Living Room

Living Room

Living Room

Living Room

Bathroom