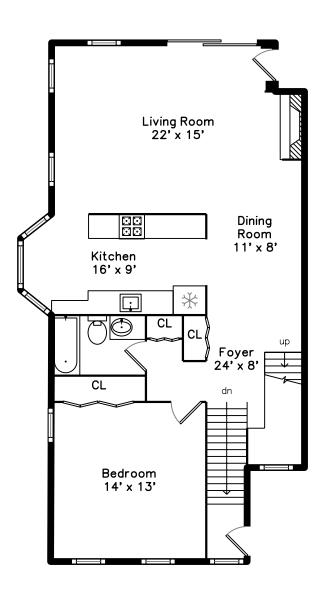

#### Main

Aerial Aerial

Foyer

Foyer

Living Room

Living Room

Living Room

Living Room

Living Room

Living Room

Dining Room

Dining Room

Kitchen

Kitchen

Kitchen

Kitchen

Kitchen

Kitchen

Kitchen

Bedroom

Bedroom

Bedroom

Bedroom

Bedroom