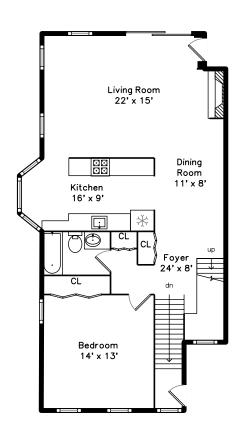

#### Main

Aerial Aerial

Foyer

Foyer

Living Room

Living Room

Living Room

Living Room

Living Room

Living Room

Dining Room

Dining Room

Kitchen

Kitchen

Kitchen

Kitchen

Kitchen

Kitchen

Kitchen

Bedroom

Bedroom

Bedroom

Bedroom

Bedroom