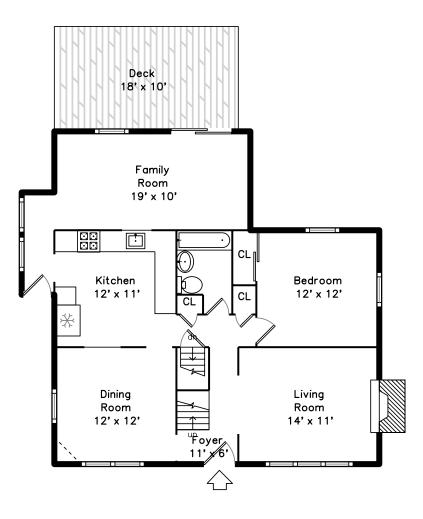

# Upper

### Bedroom 12' x 12' CL Bedroom 14' x 12'

## Basement



# Main



### 16 Alaric Street Boston, MA 02132

#### PicturePlan by 🔂 vis-home

Measurements may not be 100% accurate. Floor plans are provided for convenience only. Room sizes are not used to calculate area.



### Main



### Basement





Outside



Back



Outside



Back



Back



Back



Back



Foyer



Living Room



Back



Deck



Living Room



Deck



Living Room



Living Room



Kitchen



Kitchen



Dining Room



Kitchen



Family Room



Family Room



Bedroom



Family Room



Bathroom



Dining Room



Kitchen



Family Room



Bedroom



Bedroom



Bedroom



Bedroom



Bedroom



Powder Room



Bedroom



Bonus



Bonus



Bonus



Bonus



Bonus