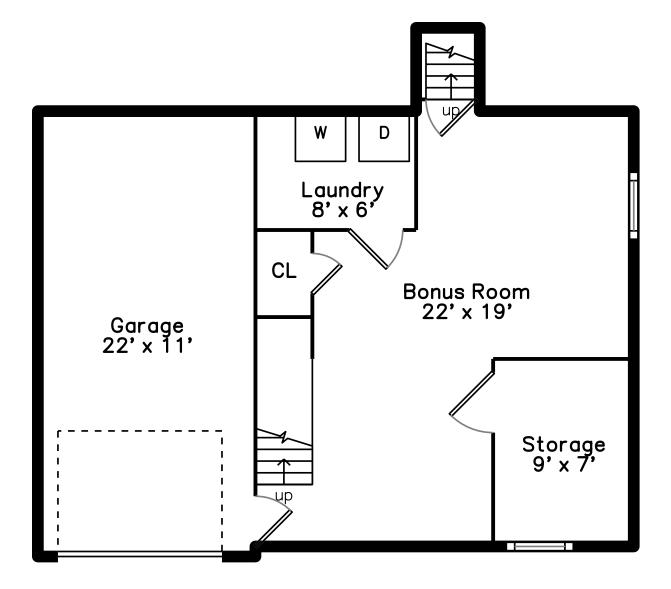

# Upper

### Bedroom 12' x 12' CL Bedroom 14' x 12'

## Basement



# Main



### 16 Alaric Street Boston, MA 02132

#### PicturePlan by 🔂 vis-home

Measurements may not be 100% accurate. Floor plans are provided for convenience only. Room sizes are not used to calculate area.



### Main



### Basement





Outside



Back



Outside



Back



Back



Back



Back



Foyer



Living Room



Back



Deck



Living Room



Deck



Living Room



Living Room



Kitchen



Kitchen



Dining Room



Kitchen



Family Room



Family Room



Bedroom



Family Room



Bathroom



Dining Room



Kitchen



Family Room



Bedroom



Bedroom



Bedroom



Bedroom



Bedroom



Powder Room



Bedroom



Bonus



Bonus



Bonus



Bonus



Bonus