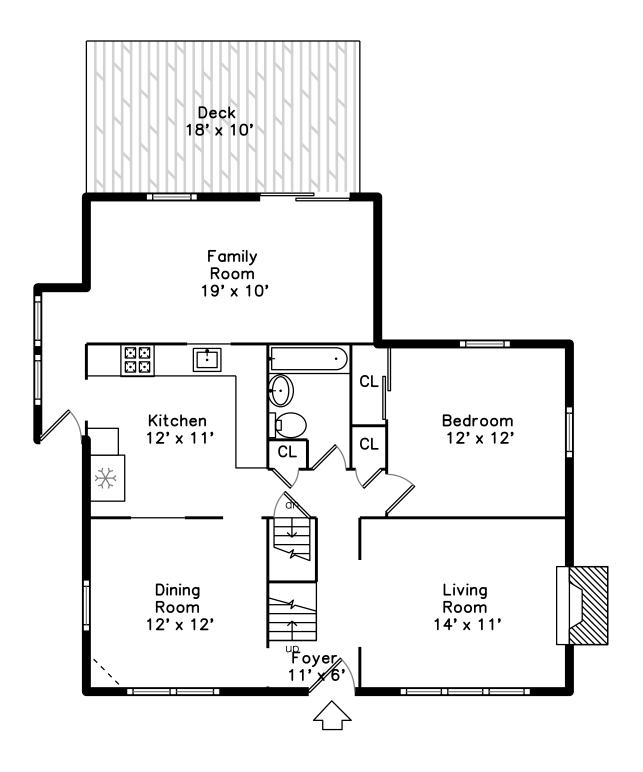

# Upper

### Bedroom 12' x 12' CL Bedroom 14' x 12'

## Basement



# Main



### 16 Alaric Street Boston, MA 02132

#### PicturePlan by 🔂 vis-home

Measurements may not be 100% accurate. Floor plans are provided for convenience only. Room sizes are not used to calculate area.



### Main



### Basement





Outside



Back



Outside



Back



Back



Back



Back



Foyer



Living Room



Back



Deck



Living Room



Deck



Living Room



Living Room



Kitchen



Kitchen



Dining Room



Kitchen



Family Room



Family Room



Bedroom



Family Room



Bathroom



Dining Room



Kitchen



Family Room



Bedroom



Bedroom



Bedroom



Bedroom



Bedroom



Powder Room



Bedroom



Bonus



Bonus



Bonus



Bonus



Bonus