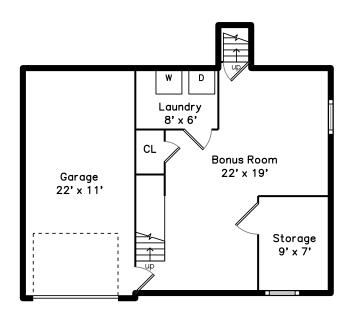

# Upper

### Bedroom 12' x 12' CL Bedroom 14' x 12'

## Basement



# Main



### 16 Alaric Street Boston, MA 02132

#### PicturePlan by 🔂 vis-home

Measurements may not be 100% accurate. Floor plans are provided for convenience only. Room sizes are not used to calculate area.



### Main



### Basement





Outside



Back



Outside



Back



Back



Back



Back



Foyer



Living Room



Back



Deck



Living Room



Deck



Living Room



Living Room



Kitchen



Kitchen



Dining Room



Kitchen



Family Room



Family Room



Bedroom



Family Room



Bathroom



Dining Room



Kitchen



Family Room



Bedroom



Bedroom



Bedroom



Bedroom



Bedroom



Powder Room



Bedroom



Bonus



Bonus



Bonus



Bonus



Bonus