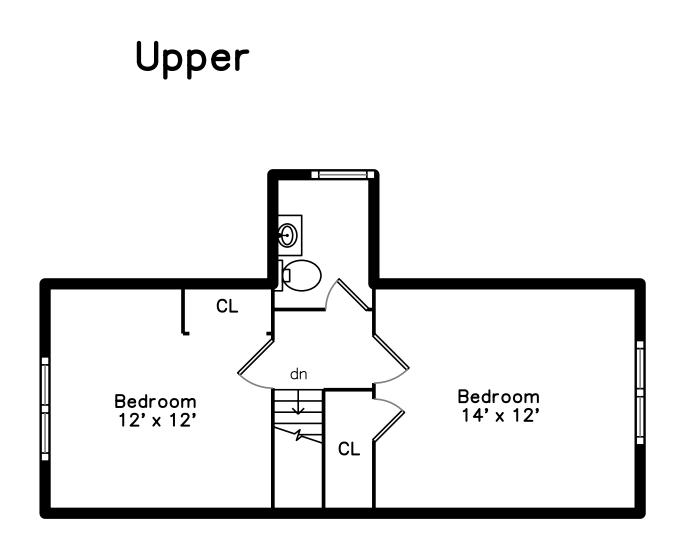

# Upper

### Bedroom 12' x 12' CL Bedroom 14' x 12'

## Basement



# Main



### 16 Alaric Street Boston, MA 02132

#### PicturePlan by 🔂 vis-home

Measurements may not be 100% accurate. Floor plans are provided for convenience only. Room sizes are not used to calculate area.



### Main



### Basement





Outside



Back



Outside



Back



Back



Back



Back



Foyer



Living Room



Back



Deck



Living Room



Deck



Living Room



Living Room



Kitchen



Kitchen



Dining Room



Kitchen



Family Room



Family Room



Bedroom



Family Room



Bathroom



Dining Room



Kitchen



Family Room



Bedroom



Bedroom



Bedroom



Bedroom



Bedroom



Powder Room



Bedroom



Bonus



Bonus



Bonus



Bonus



Bonus