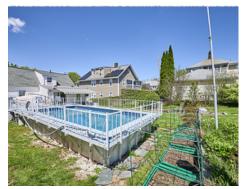

# Upper

### Bedroom 12' x 12' CL Bedroom 14' x 12'

## Basement



# Main



### 16 Alaric Street Boston, MA 02132

#### PicturePlan by 🔂 vis-home

Measurements may not be 100% accurate. Floor plans are provided for convenience only. Room sizes are not used to calculate area.



### Main



### Basement





Outside



Back



Outside



Back



Back



Back



Back



Foyer



Living Room



Back



Deck



Living Room



Deck



Living Room



Living Room



Kitchen



Kitchen



Dining Room



Kitchen



Family Room



Family Room



Bedroom



Family Room



Bathroom



Dining Room



Kitchen



Family Room



Bedroom



Bedroom



Bedroom



Bedroom



Bedroom



Powder Room



Bedroom



Bonus



Bonus



Bonus



Bonus



Bonus