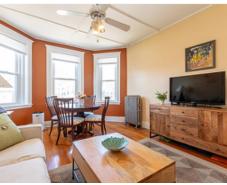

## PicturePlan by 🛱 vis-home

Measurements may not be 100% accurate. Floor plans are provided for convenience only. Room sizes are not used to calculate area.

Living Dining Room

Living Room toward kitchen

Kitchen toward entry

Kitchen toward bathroom & living room

Entry toward bedroom

Living Dining Room

Living Room toward kitchen

Kitchen toward bathroom

Kitchen from entry

View from entry

Living Dining Room

Kitchen

Kitchen toward bathroom & living room

Kitchen toward entry

Bedroom

Bedroom

Bathroom

Entrance Lobby