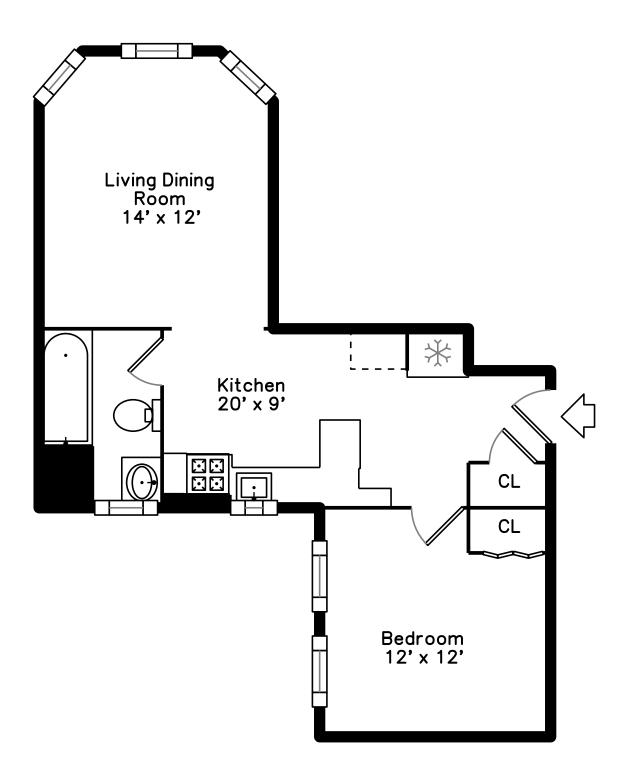

## PicturePlan by 🛱 vis-home

Measurements may not be 100% accurate. Floor plans are provided for convenience only. Room sizes are not used to calculate area.

Living Dining Room

Living Room toward kitchen

Kitchen toward entry

Kitchen toward bathroom & living room

Entry toward bedroom

Living Dining Room

Living Room toward kitchen

Kitchen toward bathroom

Kitchen from entry

View from entry

Living Dining Room

Kitchen

Kitchen toward bathroom & living room

Kitchen toward entry

Bedroom

Bedroom

Bathroom

Entrance Lobby