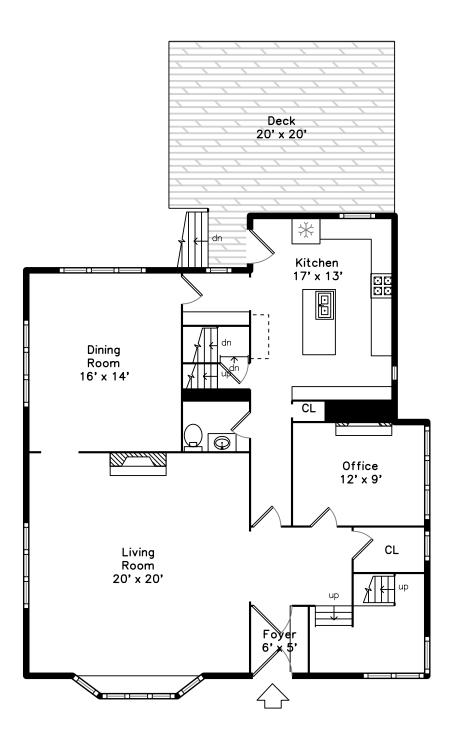

# Bonus CL Bonus 16' x 14' CL CL CL Office 16' x 13' Office 34' x 18'

Top

## Upper



#### Main







# 62 Brooksdale Road Brighton, MA 02135

#### PicturePlan by vis-home

Measurements may not be 100% accurate. Floor plans are provided for convenience only. Room sizes are not used to calculate area.

Top



# Upper



#### Main



## Lower







Foyer



Foyer



Hall



Living Room



Living Room



Living Room



Living Room



Dining Room



Dining Room



Dining Room



Dining Room



Kitchen



Kitchen



Kitchen



Kitchen



Office



Office



Office



Landing



Powder Room



Deck



Deck



Deck



Deck



Living Room



Living Room



Living Room



Living Room



Living Room



Living Room



Bedroom



Bedroom



Bedroom



 ${\sf Bedroom}$ 



Bedroom



Bedroom



Bedroom



Bedroom



Bedroom



Bedroom



Bedroom



Bathroom



Bathroom



Bathroom



Closet





Office



Office



Office



Office



Office



Office



Bonus



Bonus



Bonus



Bonus



Living Room



Living Room





Bathroom







Bathroom / Laundry