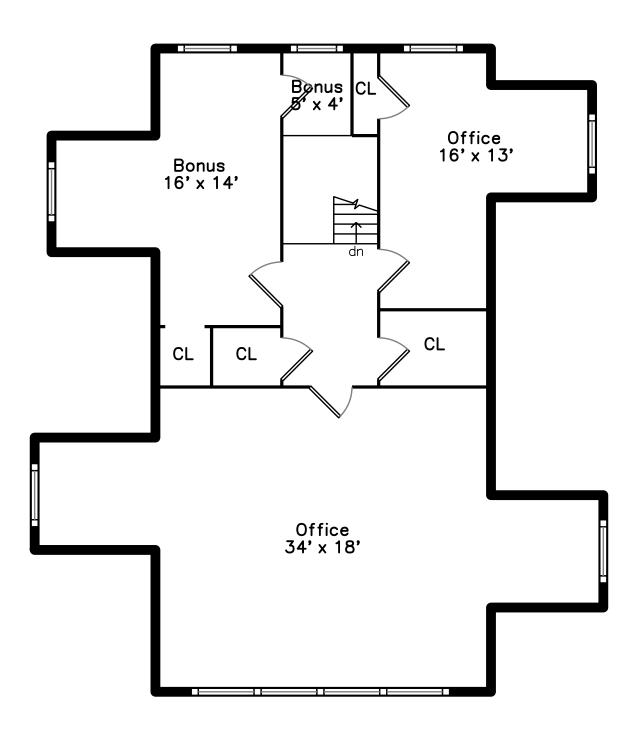

# Bonus CL Bonus 16' x 14' CL CL CL Office 16' x 13' Office 34' x 18'

Top

## Upper

Office

Office

Office

Office

Bonus

Bonus

Bonus

Bonus