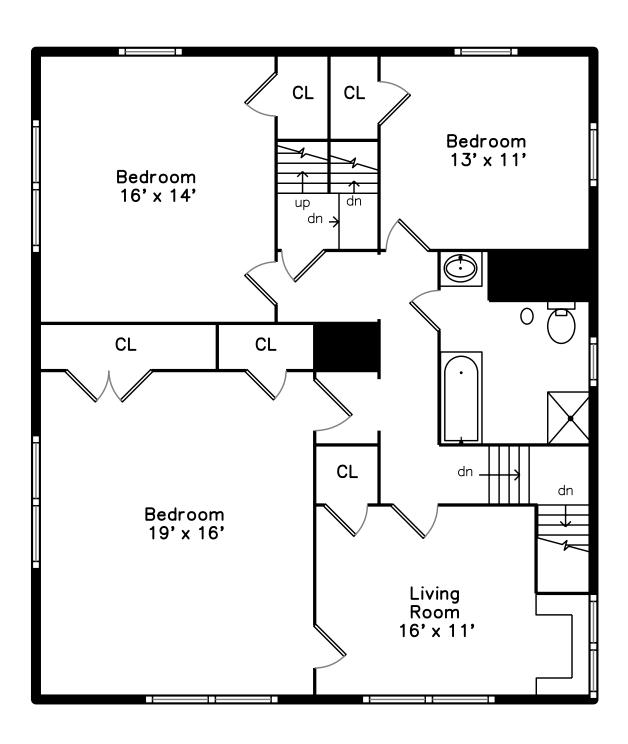

# Bonus CL Bonus 16' x 14' CL CL CL Office 16' x 13' Office 34' x 18'

Top

## Upper



#### Main







# 62 Brooksdale Road Brighton, MA 02135

#### PicturePlan by vis-home

Measurements may not be 100% accurate. Floor plans are provided for convenience only. Room sizes are not used to calculate area.

Top



# Upper



#### Main



## Lower







Foyer



Foyer



Hall



Living Room



Living Room



Living Room



Living Room



Dining Room



Dining Room



Dining Room



Dining Room



Kitchen



Kitchen



Kitchen



Kitchen



Office



Office



Office



Landing



Powder Room



Deck



Deck



Deck



Deck



Living Room



Living Room



Living Room



Living Room



Living Room



Living Room



Bedroom



Bedroom



Bedroom



 ${\sf Bedroom}$ 



Bedroom



Bedroom



Bedroom



Bedroom



Bedroom



Bedroom



Bedroom



Bathroom



Bathroom



Bathroom



Closet





Office



Office



Office



Office



Office



Office



Bonus



Bonus



Bonus



Bonus



Living Room



Living Room





Bathroom







Bathroom / Laundry