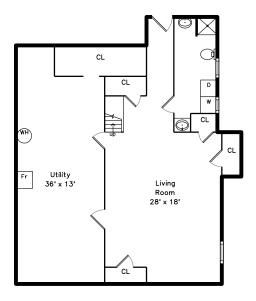

## Lower

Foyer

Foyer

Hall

Living Room

Living Room

Living Room

Living Room

Living Room

Living Room

Bathroom

Bathroom / Laundry