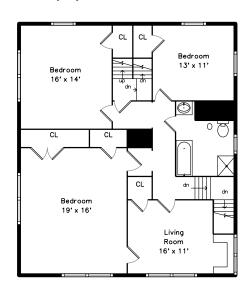

#### Main

Deck

Living Room

Living Room

Living Room

Living Room

Living Room

Living Room

Bedroom

Bedroom

Bedroom

 ${\sf Bedroom}$ 

Bedroom

Bedroom

Bedroom

Bedroom

Bedroom

Bedroom

Bedroom

Bathroom

Bathroom

Bathroom

Closet

Office

Office