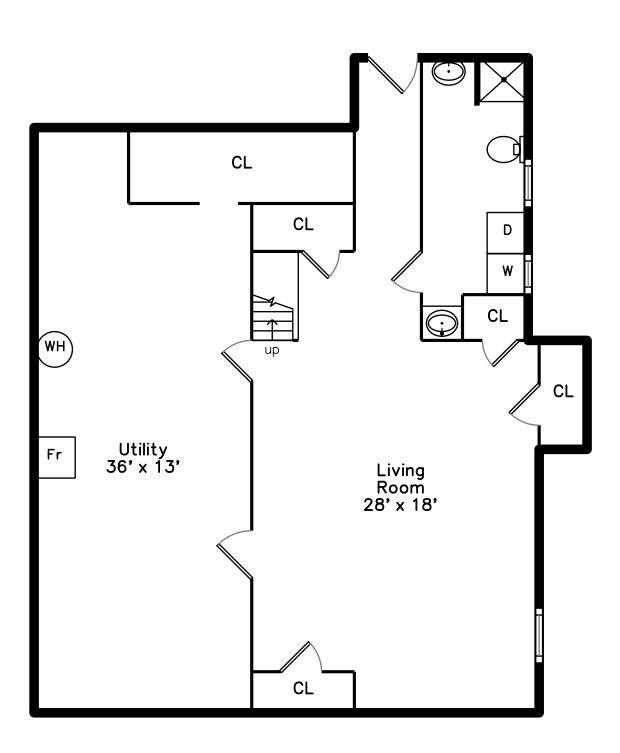

## Lower

Foyer

Foyer

Hall

Living Room

Living Room

Living Room

Living Room