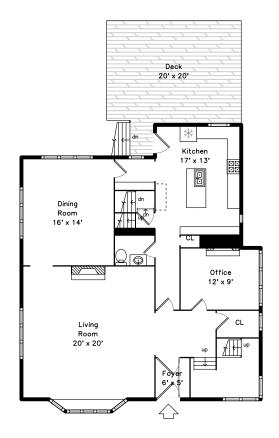

#### Main

Dining Room

Dining Room

Dining Room

Dining Room

Kitchen

Kitchen

Kitchen

Kitchen

Office

Office

Office

Landing

Powder Room

Deck

Deck

Deck

Deck

Living Room

Living Room

Living Room

Living Room

Living Room

Living Room

Bedroom