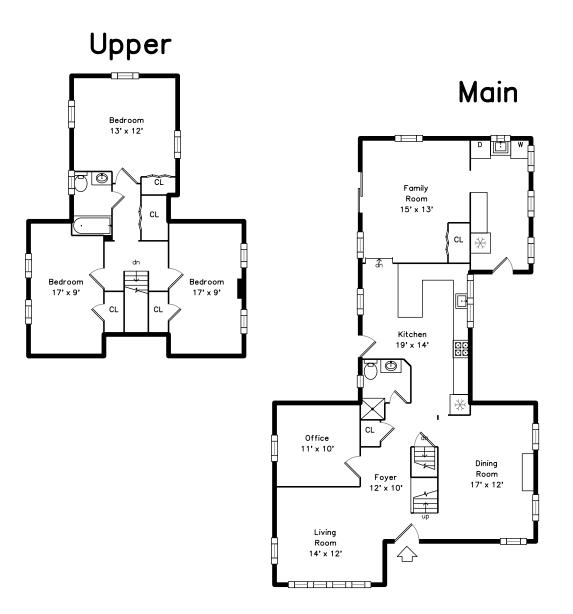

## 25 Sheppard Avenue Braintree, MA 02184

## PicturePlan by 🛱 vis-home

Measurements may not be 100% accurate. Floor plans are provided for convenience only. Room sizes are not used to calculate area.

## Main

Outside

Outside

Outside

Outside

Outside

Outside

Outside

Back

Back

Deck

Back

Deck

Back

Deck

Garage

Living Room

Garage

Living Room

Foyer

Living Room

Living Room

Dining Room

Dining Room

Kitchen

Dining Room

Kitchen

Dining Room

Kitchen

Kitchen

Kitchen

Family Room

Office

Office

Laundry

Kitchen

Family Room

Office

Bathroom

Family Room

Family Room

Office

Bathroom

Laundry

Laundry

Laundry

Bedroom

Bedroom

Bedroom

TI

Bedroom

Bedroom

Bedroom

Bedroom

Bonus Room

Bedroom

Bedroom

Bathroom

Bedroom

Bonus Room

Bonus Room

Bonus Room

Utility

Utility