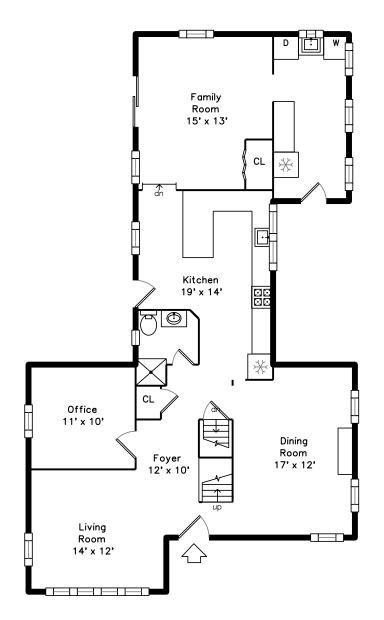

## 25 Sheppard Avenue Braintree, MA 02184

## PicturePlan by 🛱 vis-home

Measurements may not be 100% accurate. Floor plans are provided for convenience only. Room sizes are not used to calculate area.

## Main

Outside

Outside

Outside

Outside

Outside

Outside

Outside

Back

Back

Deck

Back

Deck

Back

Deck

Garage

Living Room

Garage

Living Room

Foyer

Living Room

Living Room

Dining Room

Dining Room

Kitchen

Dining Room

Kitchen

Dining Room

Kitchen

Kitchen

Kitchen

Family Room

Office

Office

Laundry

Kitchen

Family Room

Office

Bathroom

Family Room