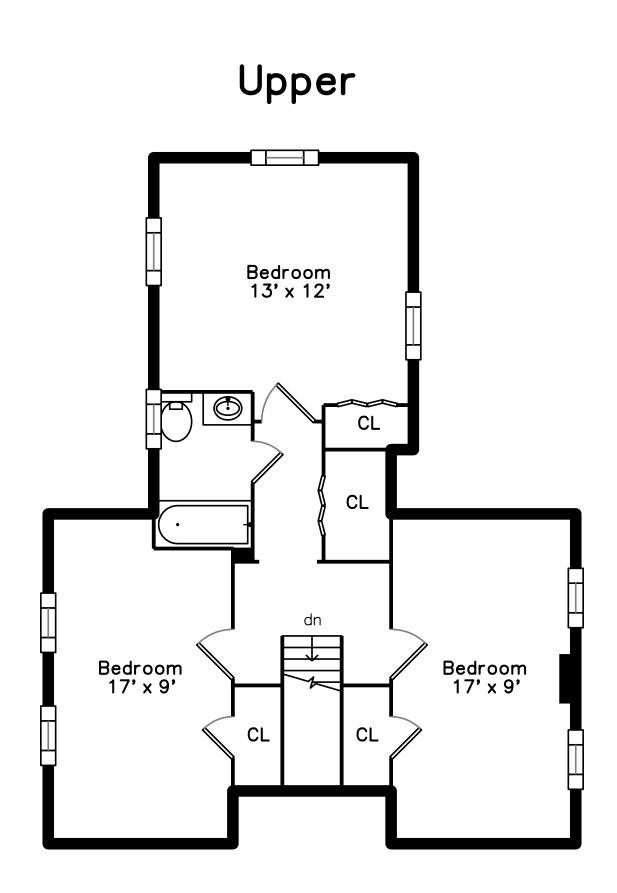

## 25 Sheppard Avenue Braintree, MA 02184

## PicturePlan by 🛱 vis-home

Measurements may not be 100% accurate. Floor plans are provided for convenience only. Room sizes are not used to calculate area.

Family Room

Office

Bathroom

Laundry

Laundry

Laundry

Bedroom

Bedroom

Bedroom

TI

Bedroom

Bedroom

Bedroom

Bedroom

Bonus Room

Bedroom

Bedroom

Bathroom

Bedroom

Bonus Room

Bonus Room

Bonus Room

Utility

Utility