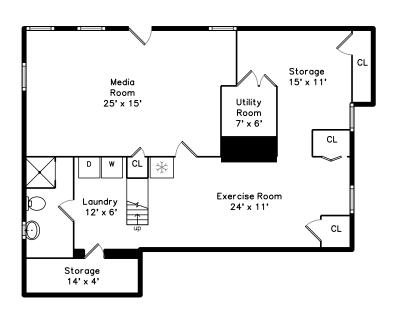

### Lower Level

# Lower Level

Outside

Outside

Outside

Backyard

Backyard

Backyard

Backyard

Exercise

Exercise

Exercise

Media Room

Media Room

Media Room

Bathroom

Bathroom

Laundry