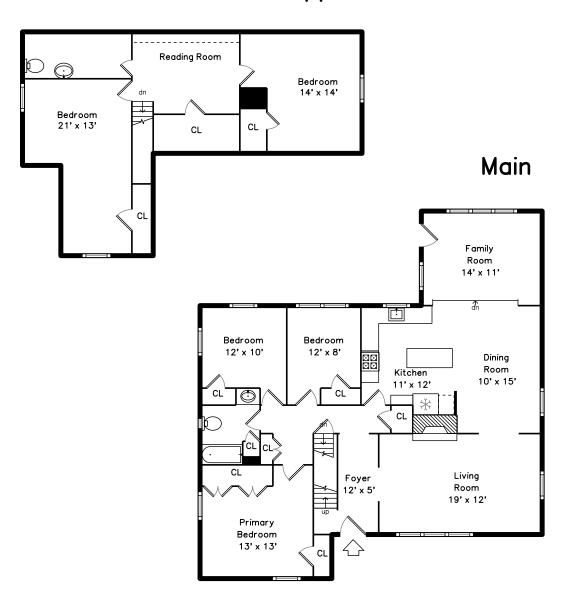

## Upper



### Lower Level



## 20 Taylor Road Belmont, MA 02478

#### PicturePlan by 🗂 vis-home

Measurements may not be 100% accurate. Floor plans are provided for convenience only. Room sizes are not used to calculate area.

# Upper



## Main



# Lower Level





Outside



Outside



Outside



Backyard



Backyard



Backyard



Backyard



Shop



Shop



Living Room



Living Room



Living Room



Living Room



Dining Room



Dining Room



Dining Room



Kitchen



Kitchen



Kitchen



Family Room



Family Room



Family Room



Bedroom



Bedroom



Bedroom



Bedroom



Bedroom



Bedroom



Bedroom



Bedroom



Bathroom



Bathroom



Hall



Bedroom



Bedroom



Bedroom



Bedroom



Bedroom



Powder Room



Exercise



Exercise



Exercise



Media Room



Media Room



Media