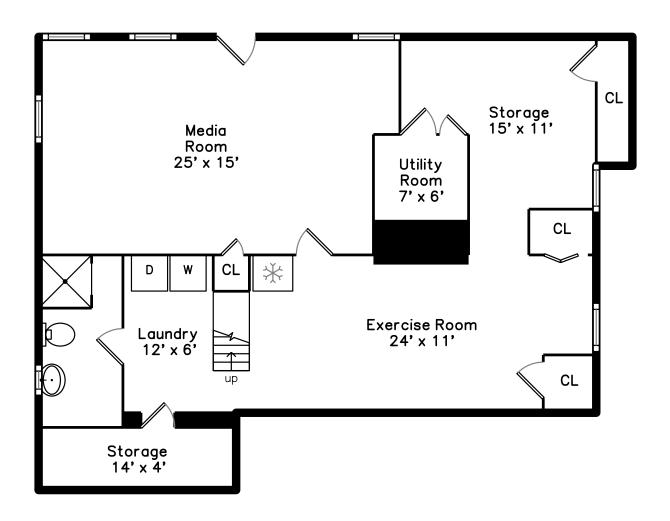

### Lower Level

# Lower Level

Outside

Outside

Outside

Backyard

Backyard

Backyard

Backyard

Exercise

Exercise

Exercise

Media Room

Media Room

Media Room

Bathroom

Bathroom

Laundry