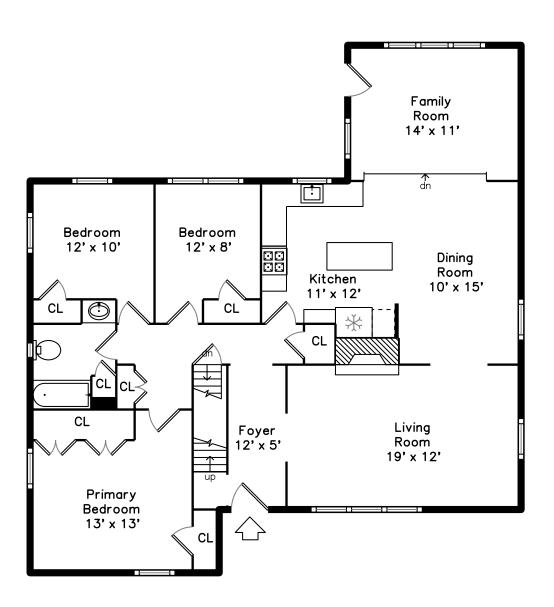

## Upper



### Lower Level



## 20 Taylor Road Belmont, MA 02478

#### PicturePlan by 🗂 vis-home

Measurements may not be 100% accurate. Floor plans are provided for convenience only. Room sizes are not used to calculate area.

# Upper



## Main



# Lower Level





Outside



Outside



Outside



Backyard



Backyard



Backyard



Backyard



Shop



Shop



Living Room



Living Room



Living Room



Living Room



Dining Room



Dining Room



Dining Room



Kitchen



Kitchen



Kitchen



Family Room



Family Room



Family Room



Bedroom



Bedroom



Bedroom



Bedroom



Bedroom



Bedroom



Bedroom



Bedroom



Bathroom



Bathroom



Hall



Bedroom



Bedroom



Bedroom



Bedroom



Bedroom



Powder Room



Exercise



Exercise



Exercise



Media Room



Media Room



Media Room







Bathroom



Bathroom



Laundry