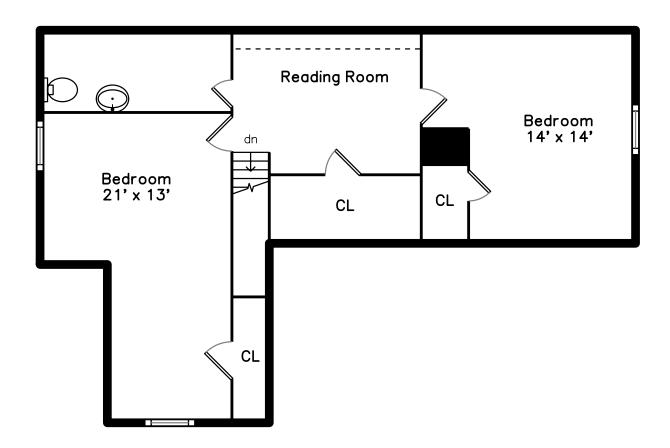

## Upper



### Lower Level



## 20 Taylor Road Belmont, MA 02478

#### PicturePlan by 🗂 vis-home

Measurements may not be 100% accurate. Floor plans are provided for convenience only. Room sizes are not used to calculate area.

# Upper



## Main



# Lower Level





Outside



Outside



Outside



Backyard



Backyard



Backyard



Backyard



Shop



Shop



Living Room



Living Room



Living Room



Living Room



Dining Room



Dining Room



Dining Room



Kitchen



Kitchen



Kitchen



Family Room



Family Room



Family Room



Bedroom



Bedroom



Bedroom



Bedroom



Bedroom



Bedroom



Bedroom



Bedroom



Bathroom



Bathroom



Hall



Bedroom



Bedroom



Bedroom



Bedroom



Bedroom



Powder Room



Exercise



Exercise



Exercise



Media Room



Media Room



Media Room







Bathroom



Bathroom



Laundry