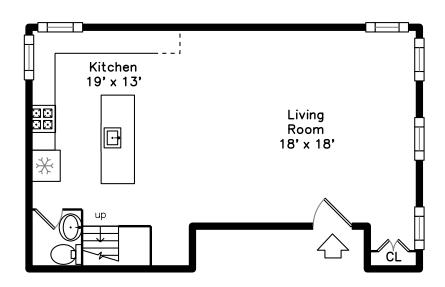

### Main

# Main

Building

Building

Building

Building

Building

Building

Building

Building

Building

Building

Living Room

Living Room

Living Room

Living Room

Living Room

Kitchen

Kitchen

Kitchen

Kitchen

Kitchen

Kitchen

Kitchen

Kitchen