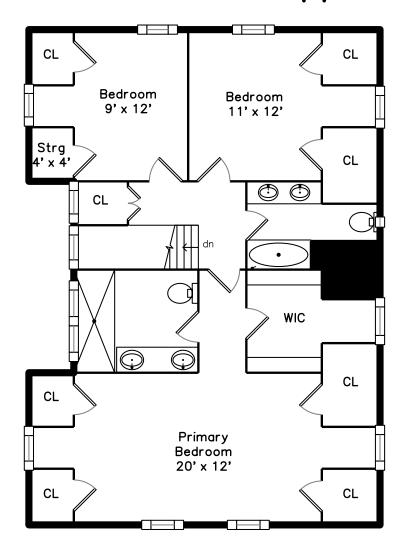

## Upper

# Upper

Primary Bedroom

Primary Bedroom

Primary Bedroom

Primary Bedroom

Primary Bedroom

Primary Bedroom

Primary Bedroom

WalkInCloset

WalkInCloset

Bathroom

Bathroom

Bathroom

Primary Bathroom

Primary Bathroom