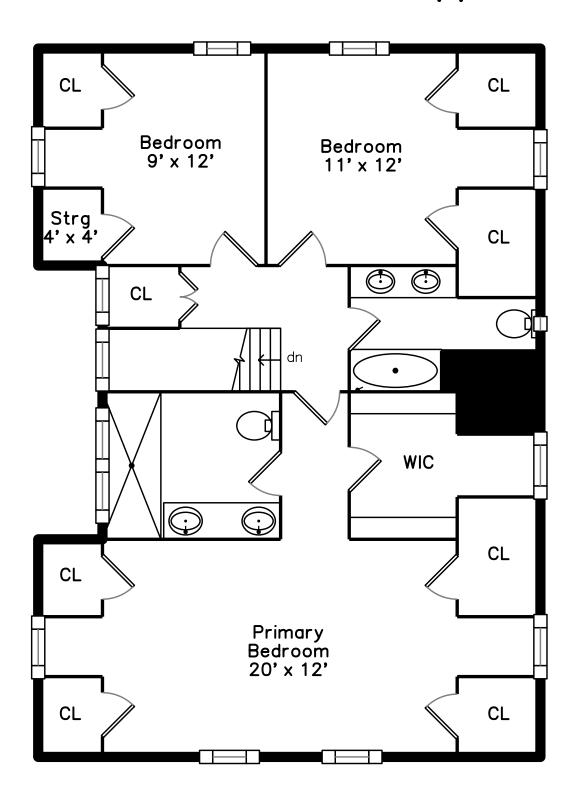

## Upper

# Upper

Primary Bedroom

Primary Bedroom

Primary Bedroom

Primary Bedroom

Primary Bedroom

Primary Bedroom

Primary Bedroom

WalkInCloset

WalkInCloset

Bathroom

Bathroom

Bathroom

Primary Bathroom

Primary Bathroom