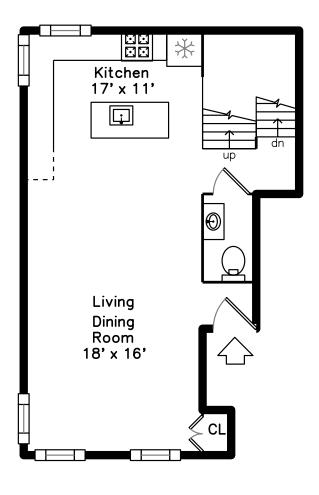

### Main

Living Dining Room

Living Dining Room

Living Dining Room

Living Dining Room

Living Dining Room

Living Dining Room

Living Dining Room

Kitchen

Kitchen

Kitchen

Kitchen

Kitchen

Kitchen

Kitchen

Kitchen

Hall