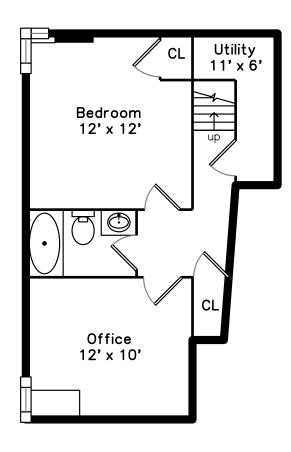

### **Basement**

Primary Bathroom

Primary Bathroom

Primary Bathroom

Hall

Office

Office

Office

Bedroom

Bedroom

Bedroom

Bathroom