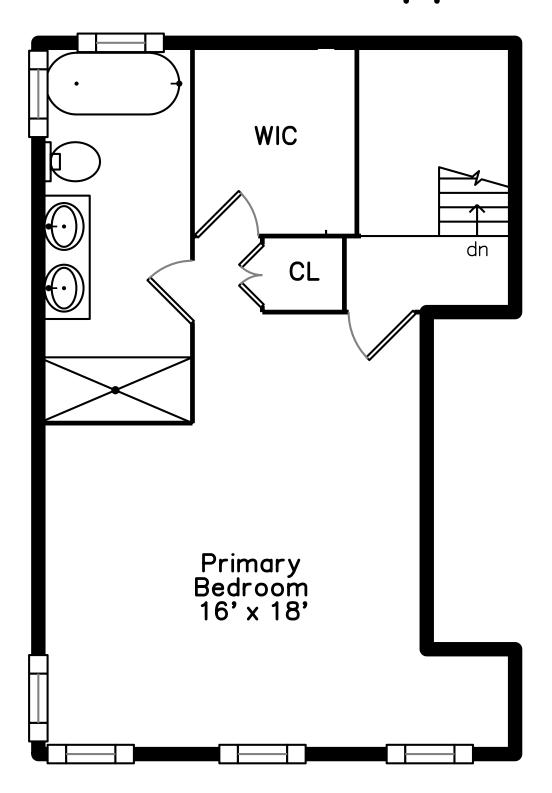

# Upper

Powder Room

Hall

Primary Bedroom

Primary Bedroom

Primary Bedroom

Primary Bedroom

WalkInCloset

WalkInCloset

Primary Bathroom

Primary Bathroom

Primary Bathroom

Hall

Office

Office

Office

Bedroom