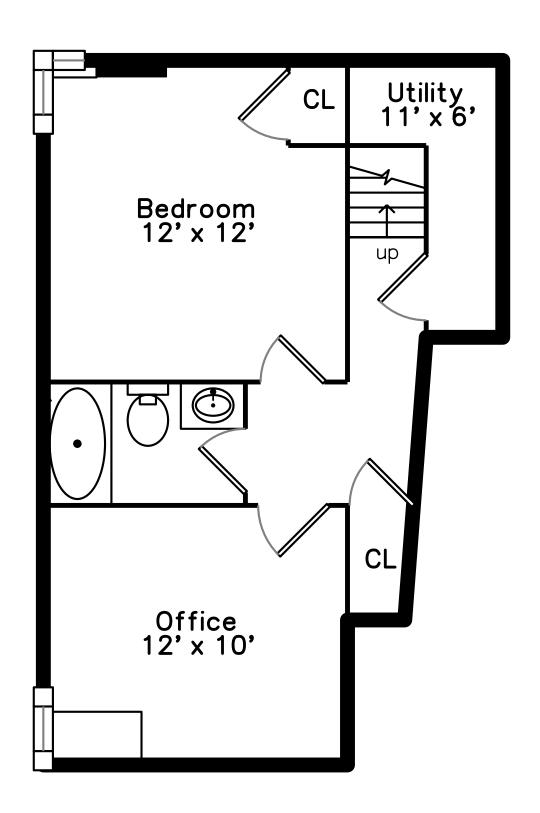

## Upper

# Upper

Powder Room

Hall

Primary Bedroom

Primary Bedroom

Primary Bedroom

Primary Bedroom

WalkInCloset

WalkInCloset

Primary Bathroom

Primary Bathroom

Primary Bathroom

Hall

Office

Office

Office

Bedroom

Bedroom

Bedroom

Bathroom