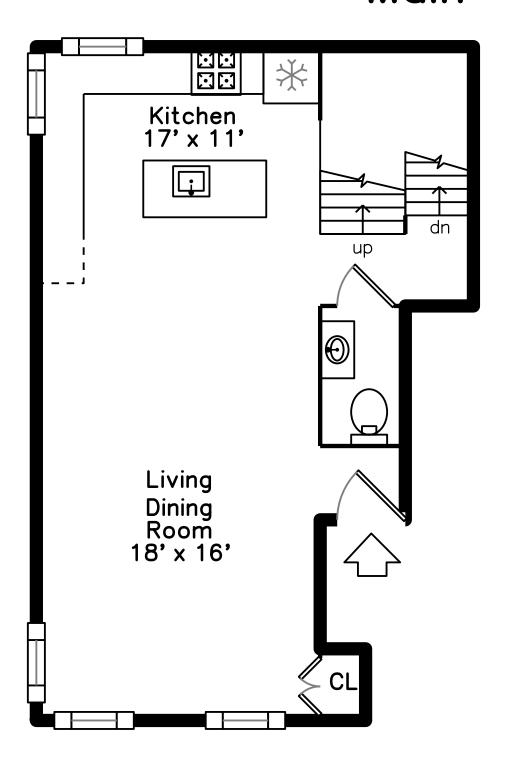

### Main

## Main

Living Dining Room

Living Dining Room

Living Dining Room

Living Dining Room

Living Dining Room

Living Dining Room

Living Dining Room

Kitchen

Kitchen

Kitchen

Kitchen

Kitchen

Kitchen

Kitchen

Kitchen

Hall