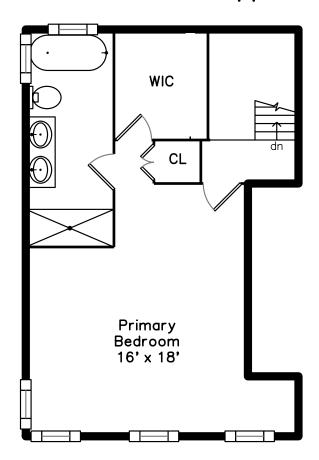

## Upper

Powder Room

Hall

Primary Bedroom

Primary Bedroom

Primary Bedroom

Primary Bedroom

WalkInCloset

WalkInCloset

Primary Bathroom

Primary Bathroom

Primary Bathroom

Hall

Office

Office

Office

Bedroom