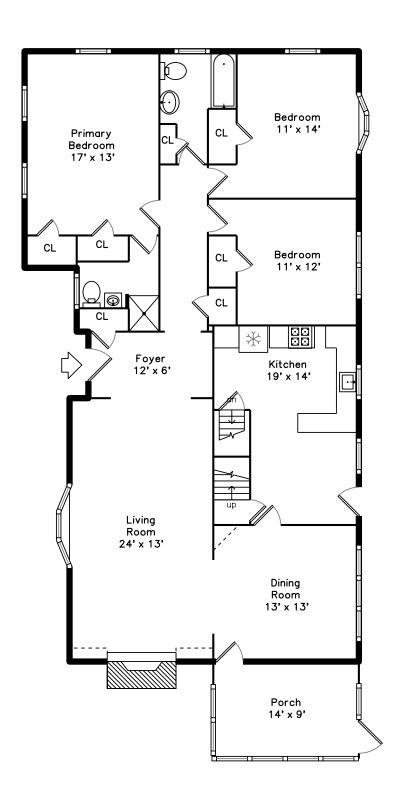

## Main

#### Main

Living Room

Living Room

Dining Room

Dining Room

Dining Room

Dining Room

Kitchen

Kitchen

Kitchen

Kitchen

Kitchen

Kitchen

Primary Bedroom

Primary Bedroom

Primary Bedroom

Primary Bedroom

Primary Bedroom

Bedroom

Bedroom

Bedroom

Bedroom

Bedroom

Bedroom

Bathroom

Primary Bathroom

Bathroom

Porch

Family Room

Family Room

Bathroom

Back

Back