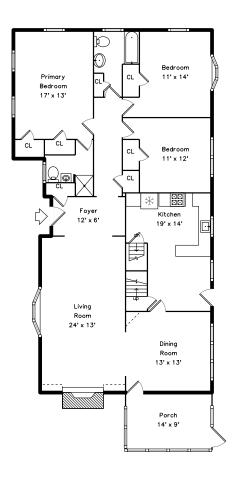

## Main

#### Main

Living Room

Living Room

Dining Room

Dining Room

Dining Room

Dining Room

Kitchen

Kitchen

Kitchen

Kitchen

Kitchen

Kitchen

Primary Bedroom

Primary Bedroom

Primary Bedroom

Primary Bedroom

Primary Bedroom

Bedroom

Bedroom

Bedroom

Bedroom

Bedroom

Bedroom

Bathroom

Primary Bathroom

Bathroom

Porch

Family Room

Family Room

Bathroom

Back

Back