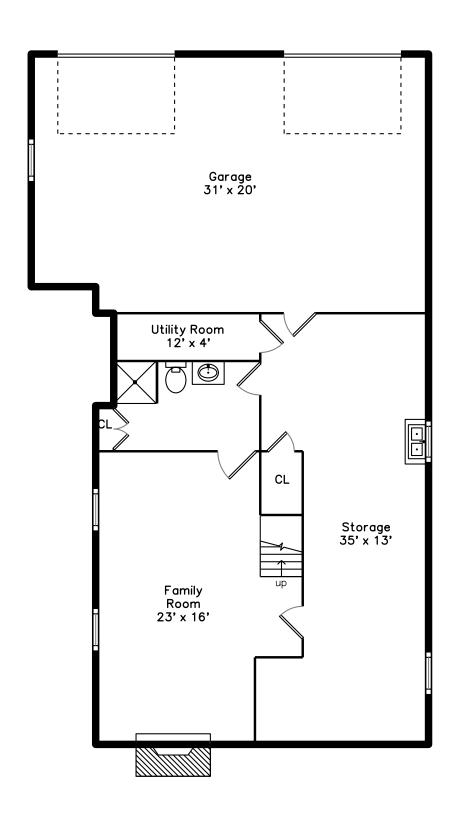

#### **Basement**

### **Basement**

Outside

Outside

Outside

Outside

Living Room

Living Room

Living Room

Primary Bathroom

Bathroom

Porch

Family Room

Family Room

Bathroom

Back

Back