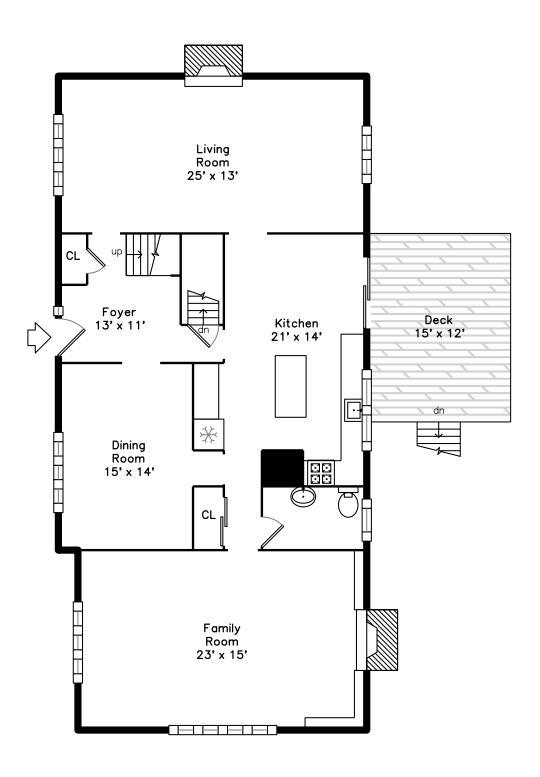

### Main

## Main

Living Room

Living Room

Dining Room

Dining Room

Dining Room

Kitchen

Kitchen

Kitchen

Kitchen

Kitchen

Kitchen

Family Room

Family Room

Family Room

Family Room

Family Room

Family Room

Family Room

Family Room

Family Room

Bathroom

Bathroom

Deck

Deck