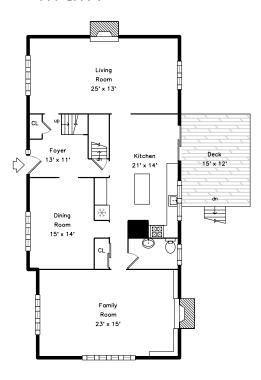

### Main

## Main

Outside

Outside

Outside

Outside

Outside

Outside

Outside

Foyer

Foyer

Foyer

Living Room

Living Room

Living Room

Living Room

Living Room

Living Room

Living Room

Living Room

Dining Room

Dining Room

Dining Room

Kitchen

Kitchen

Kitchen

Kitchen

Kitchen

Kitchen

Family Room

Family Room

Family Room

Family Room

Family Room

Family Room

Family Room

Family Room

Family Room

Bathroom

Bathroom

Deck

Deck

Deck

Deck

Deck

Deck

Hall

Hall

Hall

Primary Bedroom