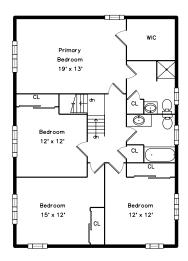

### Upper

# Upper

Deck

Deck

Deck

Deck

Hall

Hall

Hall

Primary Bedroom

Bedroom

Bedroom

Bedroom

Bedroom

Bedroom

Bedroom

Bedroom

Bedroom

Primary Bathroom

Primary Bathroom

Bathroom

Bathroom

Bathroom

Bathroom

WalkInCloset

WalkInCloset