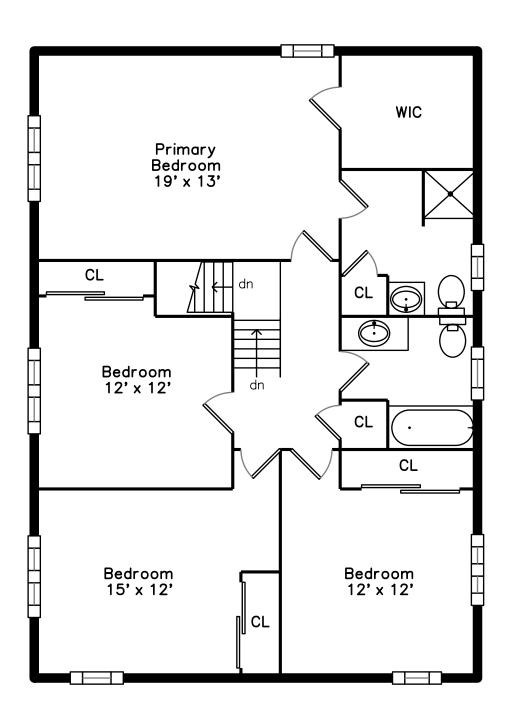

### Upper

# Upper

Deck

Deck

Deck

Deck

Hall

Hall

Hall

Primary Bedroom

Bedroom

Bedroom

Bedroom

Bedroom

Bedroom

Bedroom

Bedroom

Bedroom

Primary Bathroom

Primary Bathroom

Bathroom

Bathroom

Bathroom

Bathroom

WalkInCloset

WalkInCloset