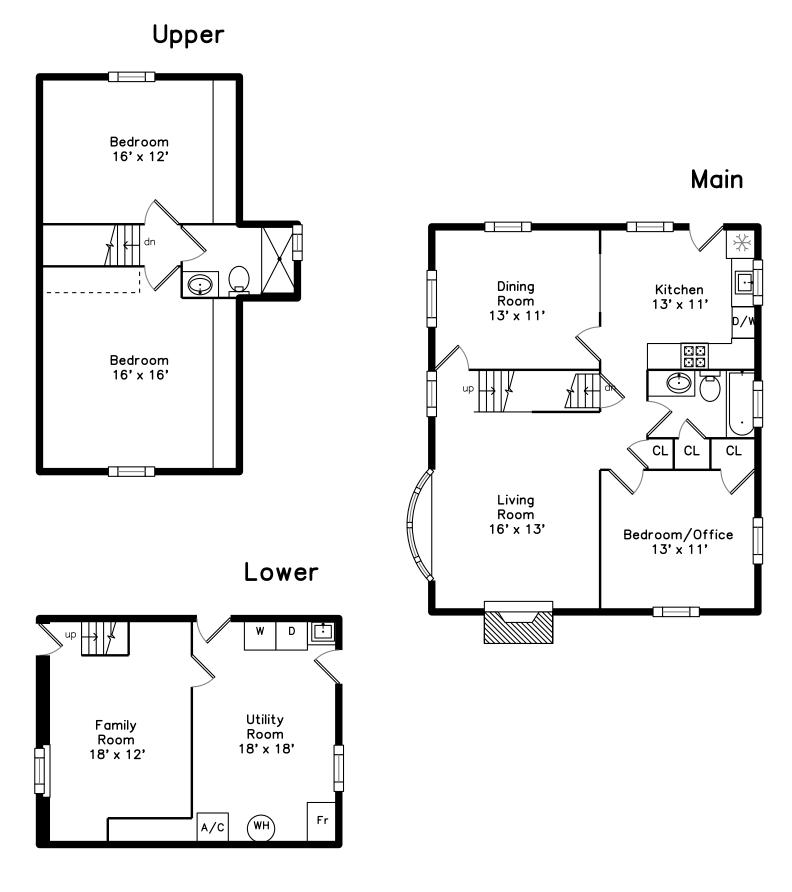

## Main

Outside

Outside

Outside

Outside

Outside

Outside

Living Room

Living Room

Outside

Deck

Living Room

Deck

Living Room

Living Room

Dining Room

Kitchen

Kitchen

Office

Living Room

Dining Room

Kitchen

Office

Office

Dining Room

Dining Room

Kitchen

Office

Bathroom

Bedroom

Bedroom

Bedroom

**Recreation Room** 

Recreation Room

Bedroom

Bedroom

Bedroom

**Recreation Room** 

Utility Room

Bedroom

Bedroom

Bathroom

**Recreation Room** 

Utility Room

Utility Room

Utility Room