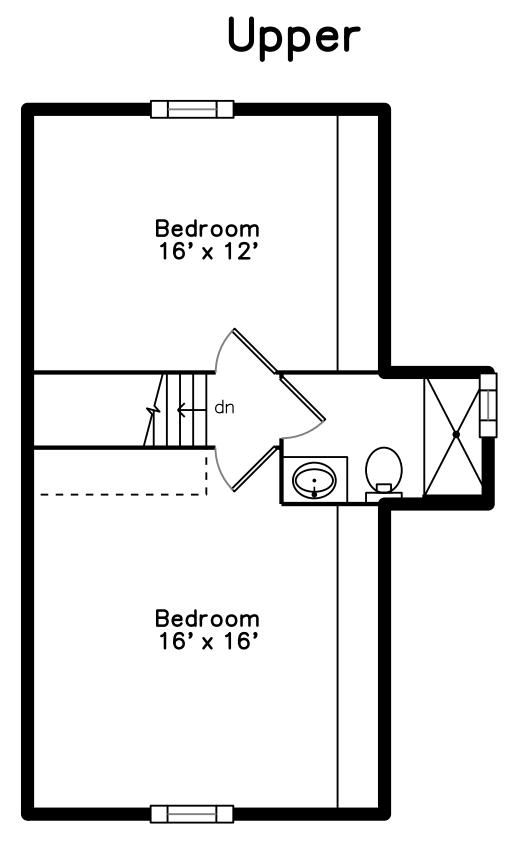

Dining Room

Dining Room

Kitchen

Office

Bathroom

Bedroom

Bedroom

Bedroom

**Recreation Room** 

Recreation Room

Bedroom

Bedroom

Bedroom

**Recreation Room** 

Utility Room

Bedroom

Bedroom

Bathroom

**Recreation Room** 

Utility Room

Utility Room

Utility Room