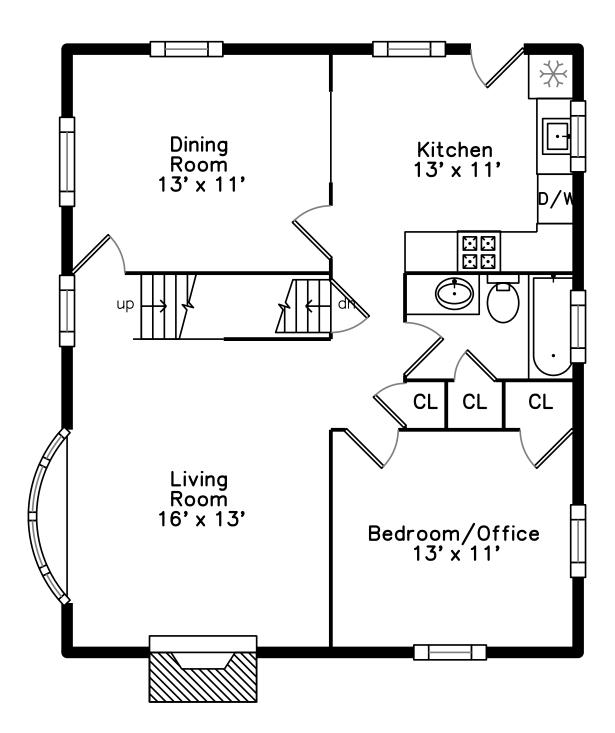

## Main

Outside

Outside

Outside

Outside

Outside

Outside

Living Room

Living Room

Outside

Deck

Living Room

Deck

Living Room

Living Room

Dining Room

Kitchen

Kitchen

Office

Living Room

Dining Room

Kitchen

Office

Office

Dining Room

Dining Room

Kitchen

Office

Bathroom

Bedroom

Bedroom

Bedroom