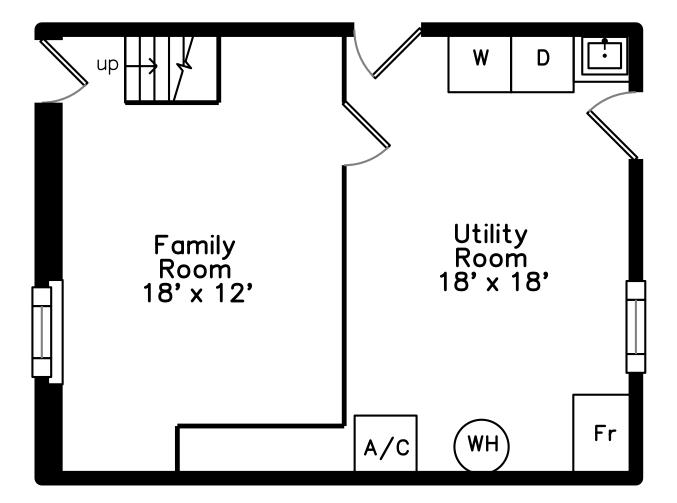

**Recreation Room** 

Recreation Room

Bedroom

Bedroom

Bedroom

**Recreation Room** 

Utility Room

Bedroom

Bedroom

Bathroom

**Recreation Room** 

Utility Room

Utility Room

Utility Room