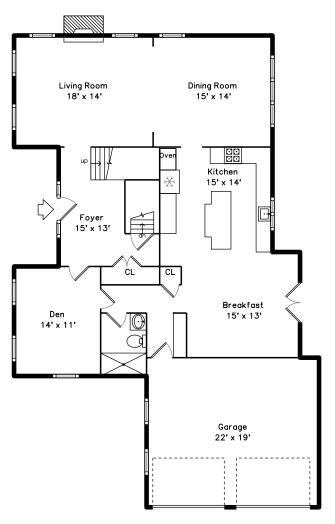

## Main

Outside

Outside

Outside

Foyer

Foyer

Living Room

Living Room

Living Room

Living Room

Living Room

Living Room

Living Room

Dining Room

Dining Room

Dining Room

Dining Room

Dining Room

Kitchen

Kitchen

Kitchen

Kitchen

Kitchen

Kitchen

Kitchen

Breakfast

Breakfast

Breakfast

Breakfast

Den

Den

Den

Bathroom

Garage

Half Bath

Half Bath

Primary Bedroom

Primary Bedroom

Primary Bedroom

Primary Bedroom

Primary Bedroom