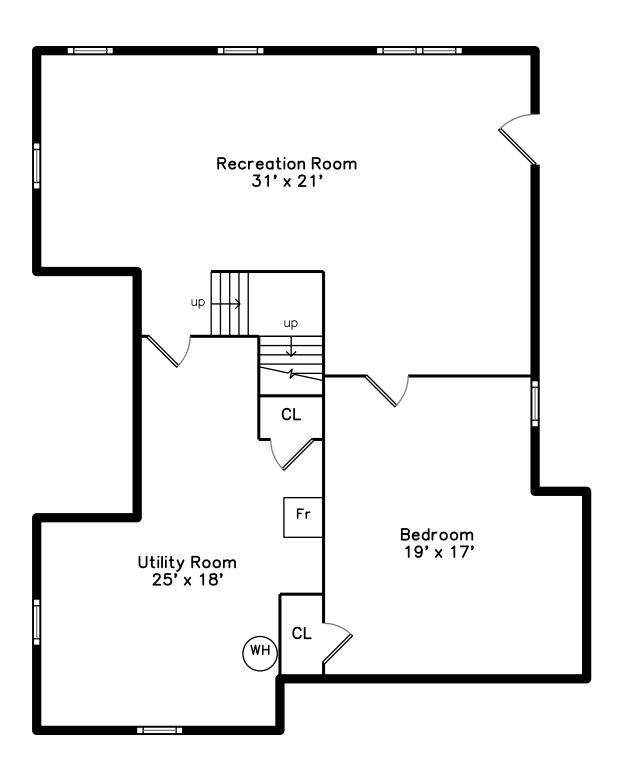

### Lower

# Lower

Outside

Outside

Outside

Outside

Outside

Outside

Outside

Bathroom

Bathroom

Recreation Room

Recreation Room

Recreation Room

Recreation Room

Recreation Room

Bedroom

Bedroom

Bedroom

Bedroom

Utility Room

Utility Room