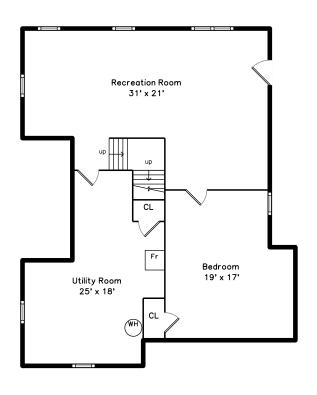

### Lower

# Lower

Outside

Outside

Outside

Outside

Outside

Outside

Outside

Bathroom

Bathroom

Recreation Room

Recreation Room

Recreation Room

Recreation Room

Recreation Room

Bedroom

Bedroom

Bedroom

Bedroom

Utility Room

Utility Room