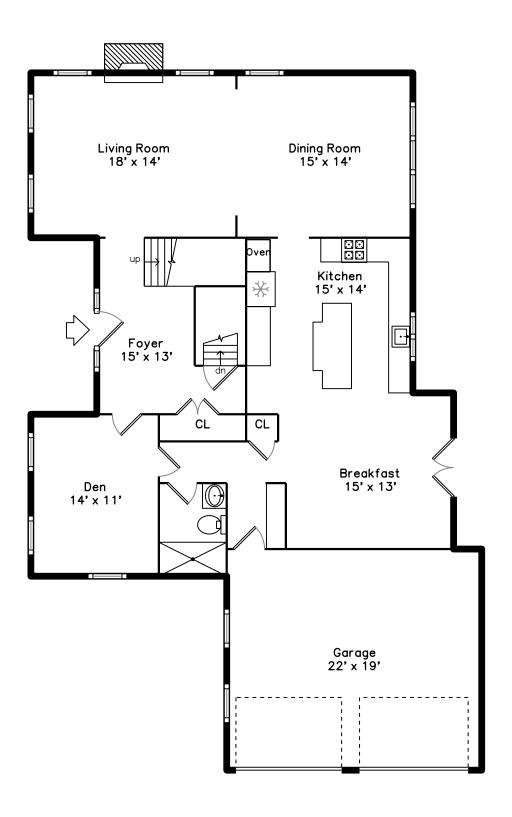

## Main

Outside

Outside

Outside

Foyer

Foyer

Living Room

Living Room

Living Room

Living Room

Living Room

Living Room

Living Room

Dining Room

Dining Room

Dining Room

Dining Room

Dining Room

Kitchen

Kitchen

Kitchen

Kitchen

Kitchen

Kitchen

Kitchen

Breakfast

Breakfast

Breakfast

Breakfast

Den

Den

Den

Bathroom

Garage

Half Bath

Half Bath

Primary Bedroom

Primary Bedroom

Primary Bedroom

Primary Bedroom

Primary Bedroom