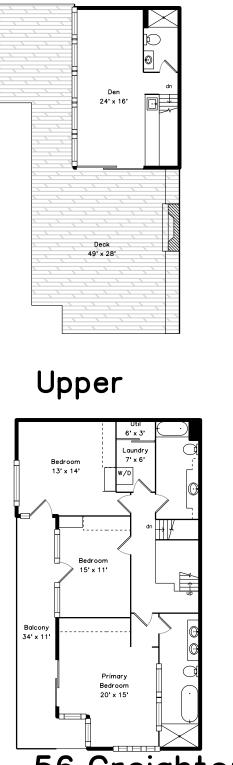

## Upper

Bedroom

Bedroom

Primary Bathroom

Balcony

Balcony

Den

Den

Bathroom

Den

Deck

Deck

Deck

Deck