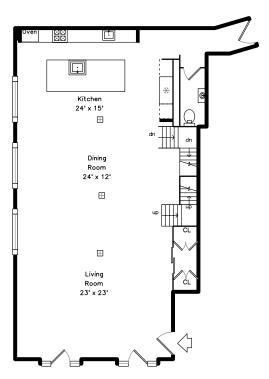

### Main

Living Room

Dining Room

Kitchen

Kitchen

Living Room

Living Room

Dining Room

Kitchen

Kitchen

Living Room

Living Room

Kitchen

Kitchen

Kitchen

Primary Bedroom

Bedroom