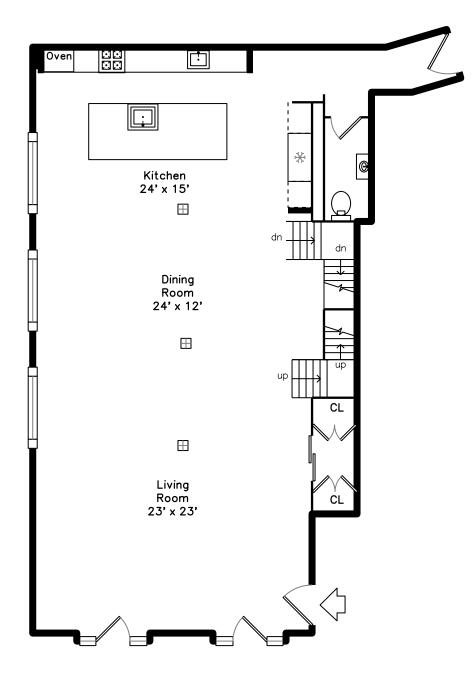

Main



Basement



## 56 Creighton Street A Cambridge, MA 02140

#### PicturePlan by 🛱 vis-home

Measurements may not be 100% accurate. Floor plans are provided for convenience only. Room sizes are not used to calculate area.

# Тор



## Upper



### Main



# Basement





Outside



Aerial



Aerial



Aerial



Aerial



Outside



Aerial



Aerial



Aerial







Outside



Aerial



Aerial



Aerial



Aerial



Living Room



Living Room



Dining Room



Kitchen



Kitchen



Living Room



Living Room



Dining Room



Kitchen



Kitchen



Living Room



Living Room



Kitchen



Kitchen



Kitchen







Primary Bedroom



Bedroom



Primary Bathroom



Bathroom



Powder Room



Primary Bedroom



Bedroom



Primary Bathroom



Bathroom



Hall



Bedroom



Bedroom



Primary Bathroom



Balcony



Balcony



Den



Den



Bathroom



Den



Deck



Deck



Deck



Deck