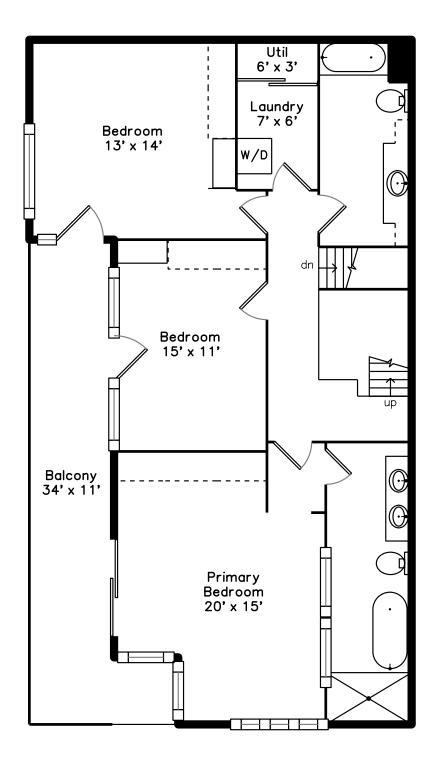

Main



Basement



## 56 Creighton Street A Cambridge, MA 02140

#### PicturePlan by 🛱 vis-home

Measurements may not be 100% accurate. Floor plans are provided for convenience only. Room sizes are not used to calculate area.

# Тор



## Upper



### Main



# Basement





Outside



Aerial



Aerial



Aerial



Aerial



Outside



Aerial



Aerial



Aerial







Outside



Aerial



Aerial



Aerial



Aerial



Living Room



Living Room



Dining Room



Kitchen



Kitchen



Living Room



Living Room



Dining Room



Kitchen



Kitchen



Living Room



Living Room



Kitchen



Kitchen



Kitchen







Primary Bedroom



Bedroom



Primary Bathroom



Bathroom



Powder Room



Primary Bedroom



Bedroom



Primary Bathroom



Bathroom



Hall



Bedroom



Bedroom



Primary Bathroom



Balcony



Balcony



Den



Den



Bathroom



Den



Deck



Deck



Deck



Deck