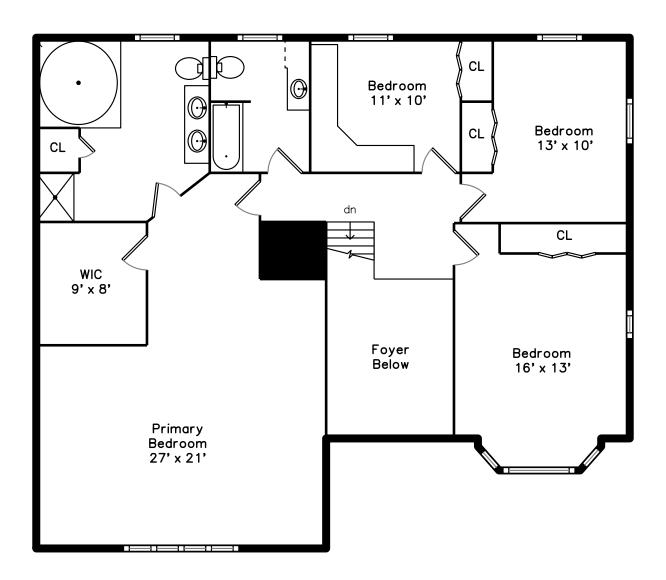

# Upper



#### **Basement**



#### Main



1 Linda Jean Lane Peabody, MA 01960

## PicturePlan by vis-home

Measurements may not be 100% accurate. Floor plans are provided for convenience only. Room sizes are not used to calculate area.

# Upper



### Main



# **Basement**





Dining Room Dining Room Living Room



Living Room



Living Room



Kitchen



Kitchen



Kitchen



Kitchen



Kitchen



Kitchen



Family Room



Family Room



Family Room



Family Room



Family Room



Powder Room



Laundry



Deck



Deck



Deck



Deck



Primary Bedroom



Primary Bedroom



Primary Bedroom



Bedroom



Bedroom



Bedroom



Bedroom



Bedroom



Bedroom





Primary Bathroom



Bathroom



Bathroom



Bonus Room



Bonus Room



Bonus Room



Bathroom



Utility Room