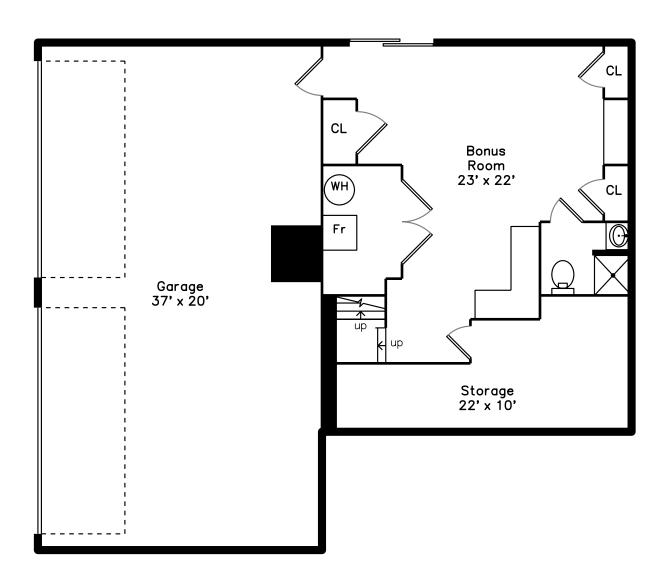

#### **Basement**

# **Basement**

Dining Room Dining Room Living Room

Living Room

Living Room

Kitchen

Kitchen

Kitchen

Kitchen

## PicturePlan by vis-home

Measurements may not be 100% accurate. Floor plans are provided for convenience only. Room sizes are not used to calculate area.