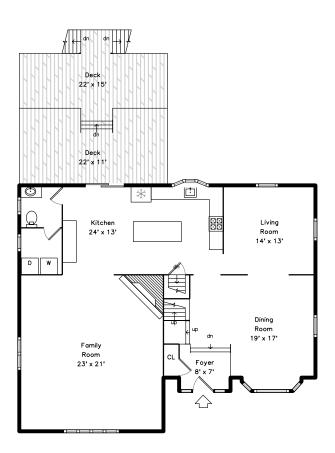

# Upper



#### **Basement**



#### Main



1 Linda Jean Lane Peabody, MA 01960

## PicturePlan by vis-home

Measurements may not be 100% accurate. Floor plans are provided for convenience only. Room sizes are not used to calculate area.

# Upper



### Main



# **Basement**





Dining Room Dining Room Living Room



Living Room



Living Room



Kitchen



Kitchen



Kitchen



Kitchen



Kitchen



Kitchen



Family Room



Family Room



Family Room



Family Room



Family Room



Powder Room



Laundry



Deck



Deck



Deck



Deck



Primary Bedroom



Primary Bedroom



Primary Bedroom



Bedroom



Bedroom



Bedroom



Bedroom



Bedroom



Bedroom





Primary Bathroom



Bathroom



Bathroom



Bonus Room



Bonus Room



Bonus Room



Bathroom



Utility Room