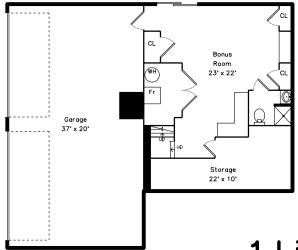

# Upper



#### **Basement**



#### Main



1 Linda Jean Lane Peabody, MA 01960

## PicturePlan by vis-home

Measurements may not be 100% accurate. Floor plans are provided for convenience only. Room sizes are not used to calculate area.

# Upper



### Main



# **Basement**





Dining Room Dining Room Living Room



Living Room



Living Room



Kitchen



Kitchen



Kitchen



Kitchen



Kitchen



Kitchen



Family Room



Family Room



Family Room



Family Room



Family Room



Powder Room



Laundry



Deck



Deck



Deck



Deck



Primary Bedroom



Primary Bedroom



Primary Bedroom



Bedroom



Bedroom



Bedroom



Bedroom



Bedroom



Bedroom





Primary Bathroom



Bathroom



Bathroom



Bonus Room



Bonus Room



Bonus Room



Bathroom



Utility Room