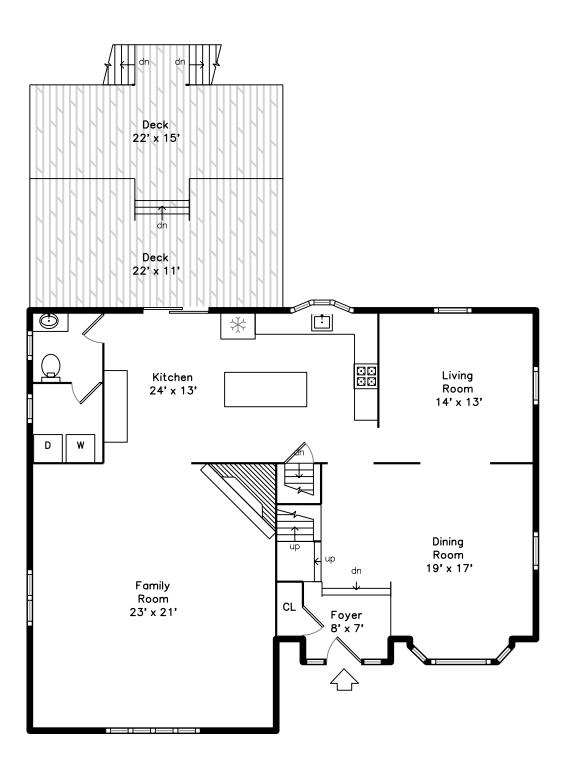

#### Main

1 Linda Jean Lane Peabody, MA 01960

### Main

## PicturePlan by vis-home

Measurements may not be 100% accurate. Floor plans are provided for convenience only. Room sizes are not used to calculate area.