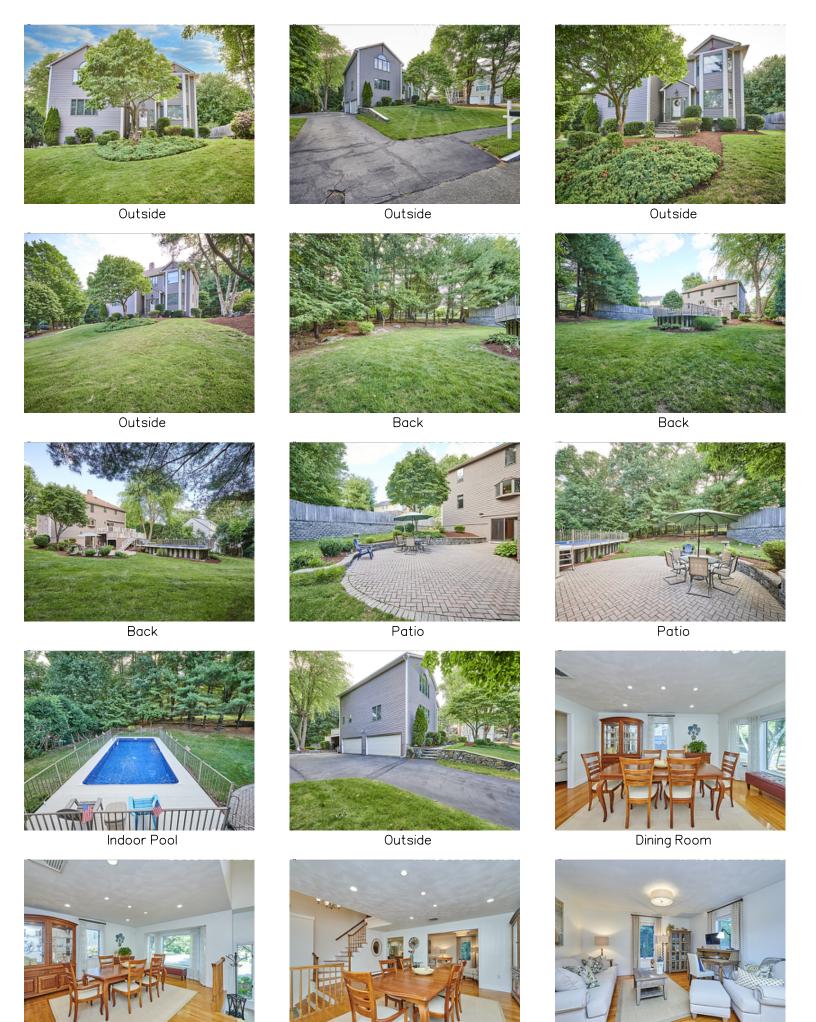

# **Basement**

Dining Room Dining Room Living Room

Living Room

Living Room

Kitchen

Kitchen

Kitchen

Kitchen

Kitchen

Kitchen

Family Room

Family Room

Family Room

Family Room

Family Room

Powder Room

Laundry

Deck

Deck

Deck

Deck

Primary Bedroom

Primary Bedroom

Primary Bedroom

Bedroom

Bedroom

Bedroom

Bedroom

Bedroom

Bedroom

Primary Bathroom

Bathroom

Bathroom

Bonus Room

Bonus Room

Bonus Room

Bathroom

Utility Room