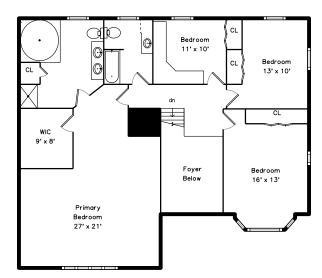

# Upper



#### **Basement**



#### Main



1 Linda Jean Lane Peabody, MA 01960

## PicturePlan by vis-home

Measurements may not be 100% accurate. Floor plans are provided for convenience only. Room sizes are not used to calculate area.

# Upper



### Main



# **Basement**





Dining Room Dining Room Living Room



Living Room



Living Room



Kitchen



Kitchen



Kitchen



Kitchen



Kitchen



Kitchen



Family Room



Family Room



Family Room



Family Room



Family Room



Powder Room



Laundry



Deck



Deck



Deck



Deck



Primary Bedroom



Primary Bedroom



Primary Bedroom



Bedroom



Bedroom



Bedroom



Bedroom



Bedroom



Bedroom





Primary Bathroom



Bathroom



Bathroom



Bonus Room



Bonus Room



Bonus Room



Bathroom



Utility Room