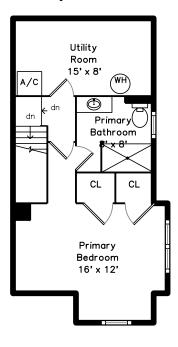

#### Top



#### Upper



#### Main



#### 124 West Seventh Street F Boston, MA 02127

### PicturePlan by vis-home

Measurements may not be 100% accurate. Floor plans are provided for convenience only. Room sizes are not used to calculate area.

# Top



## Upper



### Main





Building



Building



Building



Building



Building



Building



Building



Building



Building



Building



Building



Building



Building



Building



Building



Building



Living Room



Living Room



Living Room



Living Room



Dining Room



Dining Room



Dining Room



Dining Room



Kitchen



Kitchen



Kitchen



Kitchen



Kitchen



Kitchen



Kitchen



Powder Room



Powder Room



Bedroom



Bedroom



Bedroom



Bedroom



Bedroom



Bedroom



Bedroom



Bedroom



Bathroom



Bathroom