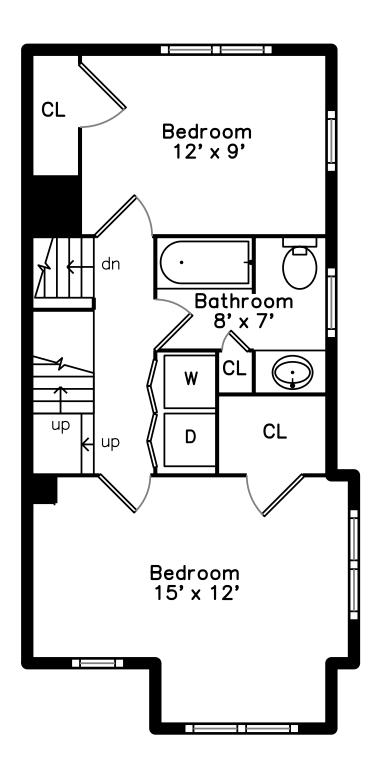

#### Upper

## Upper

Bedroom

Bedroom

Bathroom

Bathroom

Bathroom

Laundry

Laundry

Primary Bedroom

Primary Bedroom

Primary Bedroom

Primary Bedroom

Primary Bedroom

Primary Bedroom

Primary Bedroom

Bathroom

Bathroom