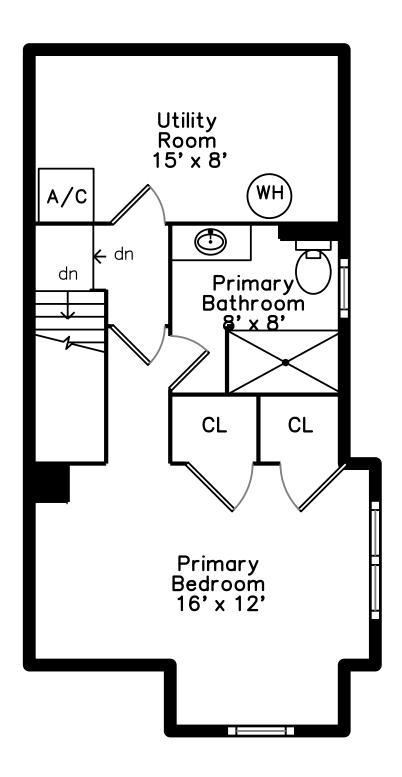

#### Top



#### Upper



#### Main



#### 124 West Seventh Street F Boston, MA 02127

### PicturePlan by vis-home

Measurements may not be 100% accurate. Floor plans are provided for convenience only. Room sizes are not used to calculate area.

# Top



## Upper



### Main





Building



Building



Building



Building



Building



Building



Building



Building



Building



Building



Building



Building



Building



Building



Building



Building



Living Room



Living Room



Living Room



Living Room



Dining Room



Dining Room



Dining Room



Dining Room



Kitchen



Kitchen



Kitchen



Kitchen



Kitchen



Kitchen



Kitchen



Powder Room



Powder Room



Bedroom



Bedroom



Bedroom



Bedroom



Bedroom



Bedroom



Bedroom



Bedroom



Bathroom



Bathroom



Bathroom



Laundry



Laundry



Primary Bedroom



Primary Bedroom



Primary Bedroom



Primary Bedroom



Primary Bedroom



Primary Bedroom



Primary Bedroom



Bathroom



Bathroom



Garage



Garage



Garage



Garage



Garage