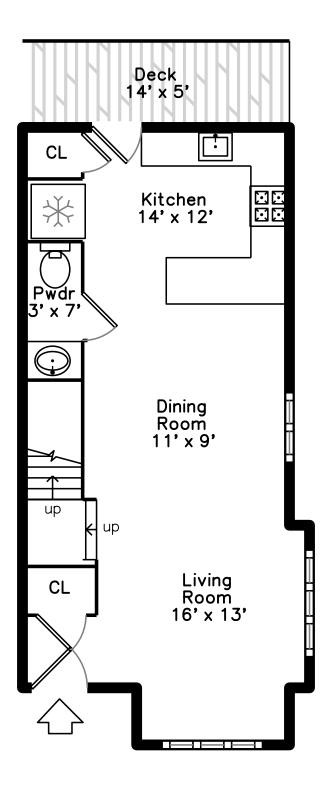

#### Main

### Main

Building

Building

Building

Building

Building

Building

Building

Building

Living Room

Living Room

Living Room

Living Room

Dining Room

Dining Room

Dining Room

Dining Room

Kitchen

Kitchen

Kitchen

Kitchen

Kitchen

Kitchen

Kitchen