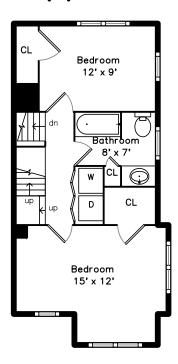

#### Top



#### Upper



#### Main



#### 124 West Seventh Street F Boston, MA 02127

### PicturePlan by vis-home

Measurements may not be 100% accurate. Floor plans are provided for convenience only. Room sizes are not used to calculate area.

# Top



## Upper



### Main





Building



Building



Building



Building



Building



Building



Building



Building



Building



Building



Building



Building



Building



Building



Building



Building



Living Room



Living Room



Living Room



Living Room



Dining Room



Dining Room



Dining Room



Dining Room



Kitchen



Kitchen



Kitchen



Kitchen



Kitchen



Kitchen



Kitchen



Powder Room



Powder Room



Bedroom



Bedroom



Bedroom



Bedroom



Bedroom



Bedroom



Bedroom



Bedroom



Bathroom



Bathroom



Bathroom