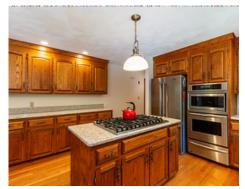

# Main Office 9' x 9' Living Room 17' x 12' CL Foyer 13' x 13' Dining Room 13' x 12' Kitchen 20' x 15' Family Room 23' x 14' Deck 12' x 11' \* Storage 5' x 4' Garage 36' x 23'

Kitchen

Kitchen

Kitchen

Kitchen

Kitchen

Family Room

Family Room

Family Room