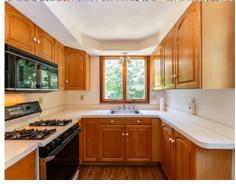

# Main Office 9' x 9' Living Room 17' x 12' CL Foyer 13' x 13' Dining Room 13' x 12' Kitchen 20' x 15' Family Room 23' x 14' Deck 12' x 11' \* Storage 5' x 4' Garage 36' x 23'

Kitchen

Kitchen

Kitchen

Kitchen

Kitchen

Family Room

Family Room

Family Room