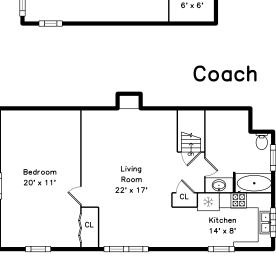

Bathroom

Primary Bathroom

Primary Bathroom

Primary Bathroom

Primary Bathroom

Living Room

Living Room

Living Room

Living Room

Kitchen

Kitchen

Kitchen

Bedroom

Bedroom

Bedroom

Bedroom

Bathroom

Bathroom

Bathroom

Storage

Storage

Utility Room