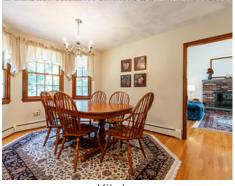

# Main Office 9' x 9' Living Room 17' x 12' CL Foyer 13' x 13' Dining Room 13' x 12' Kitchen 20' x 15' Family Room 23' x 14' Deck 12' x 11' \* Storage 5' x 4' Garage 36' x 23'

Living Room

Living Room

Living Room

Living Room

Dining Room

Dining Room

Dining Room

Kitchen