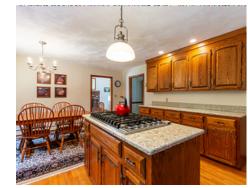

# Main Office 9' x 9' Living Room 17' x 12' CL Foyer 13' x 13' Dining Room 13' x 12' Kitchen 20' x 15' Family Room 23' x 14' Deck 12' x 11' \* Storage 5' x 4' Garage 36' x 23'

Kitchen

Kitchen

Kitchen

Kitchen

Kitchen

Family Room

Family Room

Family Room