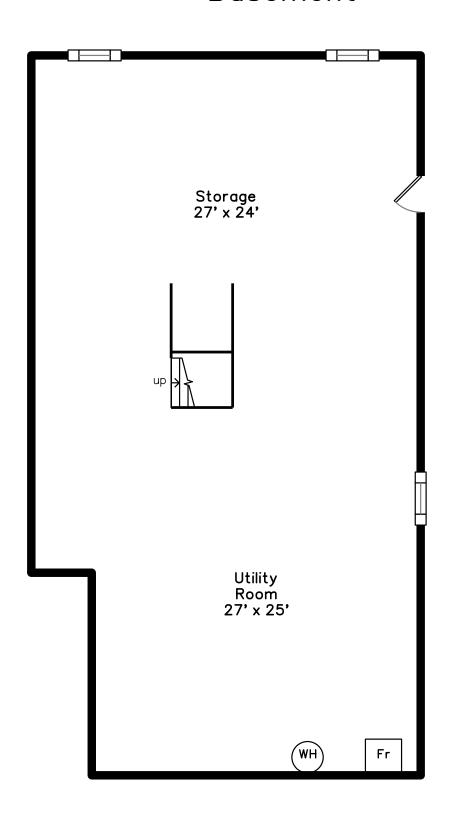

**Basement** 

# Storage 27' x 24' Utility Room 27' x 25'

## Basement

Outside

Outside

Outside

Outside

Foyer

Foyer

Foyer

Bathroom

Bathroom

Bathroom

Storage

Storage

Utility Room