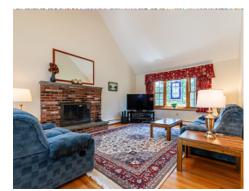

# Main Office 9' x 9' Living Room 17' x 12' CL Foyer 13' x 13' Dining Room 13' x 12' Kitchen 20' x 15' Family Room 23' x 14' Deck 12' x 11' \* Storage 5' x 4' Garage 36' x 23'

Family Room

Office

Office

Office

Powder Room

Deck

Deck

Deck

Bathroom

Primary Bathroom

Primary Bathroom

Primary Bathroom

Primary Bathroom

Living Room

Living Room

Living Room