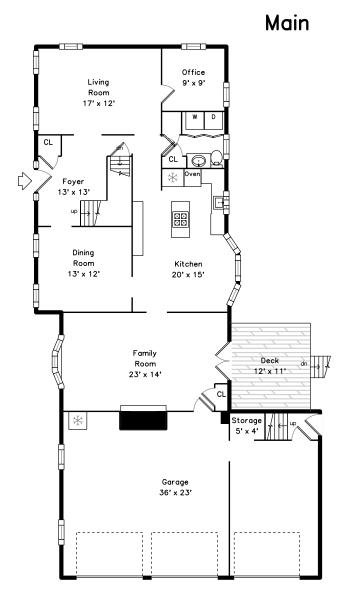

# Main Office 9' x 9' Living Room 17' x 12' CL Foyer 13' x 13' Dining Room 13' x 12' Kitchen 20' x 15' Family Room 23' x 14' Deck 12' x 11' \* Storage 5' x 4' Garage 36' x 23'

## Basement

Outside

Outside

Outside

Outside

Foyer

Foyer

Foyer

Living Room

Living Room

Living Room

Living Room

Dining Room

Dining Room

Dining Room

Kitchen

Kitchen

Kitchen

Kitchen

Kitchen

Kitchen

Family Room

Family Room

Family Room

Family Room

Office

Office

Office

Powder Room

Deck

Deck

Deck