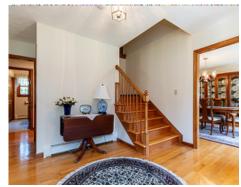

# Main Office 9' x 9' Living Room 17' x 12' CL Foyer 13' x 13' Dining Room 13' x 12' Kitchen 20' x 15' Family Room 23' x 14' Deck 12' x 11' \* Storage 5' x 4' Garage 36' x 23'

Living Room

Living Room

Living Room

Living Room

Dining Room

Dining Room

Dining Room

Kitchen