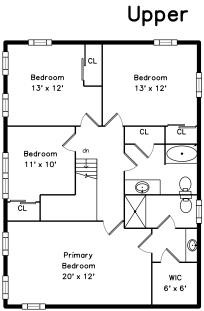

# Upper

Bedroom

 ${\sf Bedroom}$ 

Bedroom

Bedroom

Bedroom

Bedroom

Bedroom

Bedroom

Bedroom

Primary Bedroom

Primary Bedroom

Primary Bedroom

Primary Bedroom

Primary Bedroom

WalkInCloset

Bathroom

Bathroom

Primary Bathroom

Primary Bathroom

Primary Bathroom

Primary Bathroom

Living Room

Living Room

Living Room