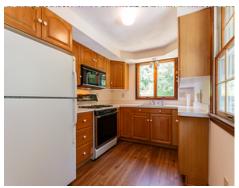

# Main Office 9' x 9' Living Room 17' x 12' CL Foyer 13' x 13' Dining Room 13' x 12' Kitchen 20' x 15' Family Room 23' x 14' Deck 12' x 11' \* Storage 5' x 4' Garage 36' x 23'

Kitchen

Kitchen

Kitchen

Kitchen

Kitchen

Family Room

Family Room

Family Room