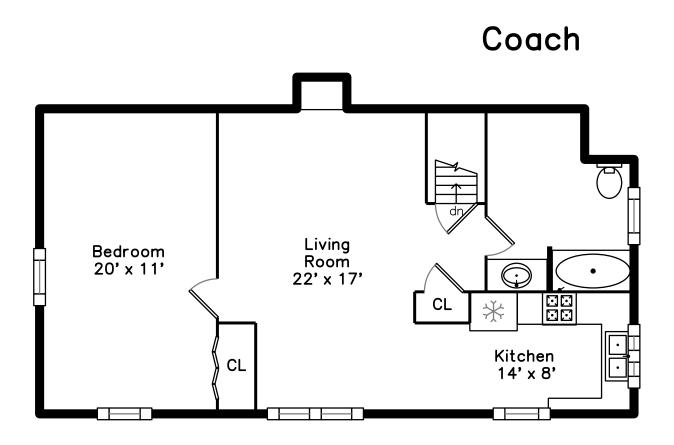

Bathroom

Primary Bathroom

Primary Bathroom

Primary Bathroom

Primary Bathroom

Living Room

Living Room

Living Room

Living Room

Kitchen

Kitchen

Kitchen

Bedroom

Bedroom

Bedroom

Bedroom

Bathroom

Bathroom

Bathroom

Storage

Storage

Utility Room