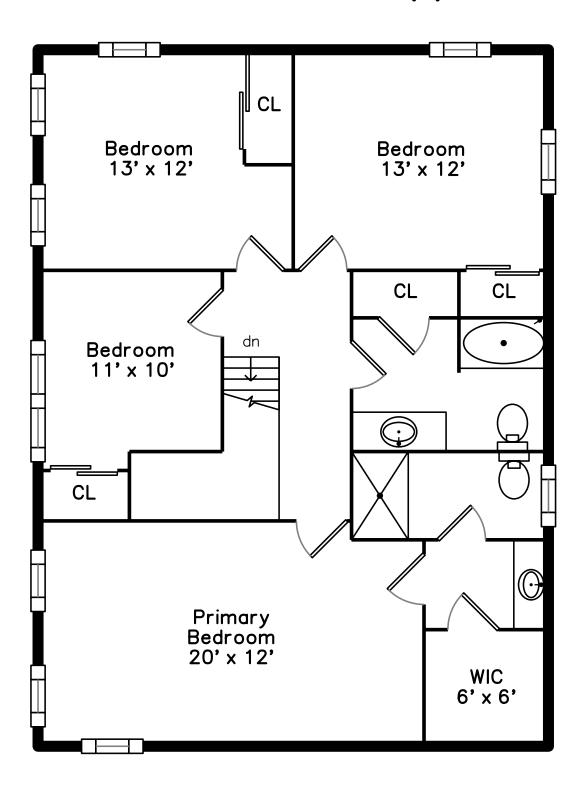

# Upper

Bedroom

 ${\sf Bedroom}$ 

Bedroom

Bedroom

Bedroom

Bedroom

Bedroom

Bedroom

Bedroom

Primary Bedroom

Primary Bedroom

Primary Bedroom

Primary Bedroom

Primary Bedroom

WalkInCloset

Bathroom

Bathroom

Primary Bathroom

Primary Bathroom

Primary Bathroom

Primary Bathroom

Living Room

Living Room

Living Room

Living Room

Kitchen

Kitchen

Kitchen

Bedroom

Bedroom

Bedroom

Bedroom