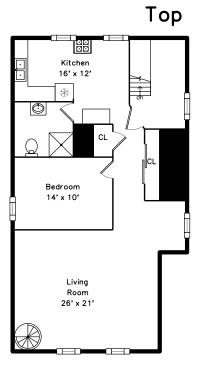

# Тор

Foyer

Living Room

Living Room

Living Room

Dining Room

Dining Room

Dining Room

Dining Room

Kitchen

Kitchen

Kitchen

Pantry

Pantry

Hall

Bedroom

Bedroom

Bedroom

Bedroom

Bedroom

Bedroom

Bedroom

Bedroom

Bathroom

Bathroom