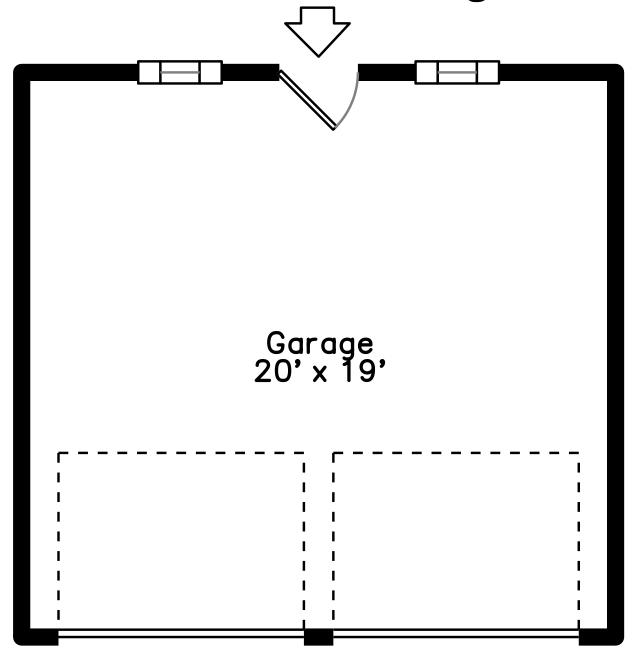

# Garage 20' x 19'

# Garage

Outside

Outside

Outside

Outside

Outside

Outside

Outside