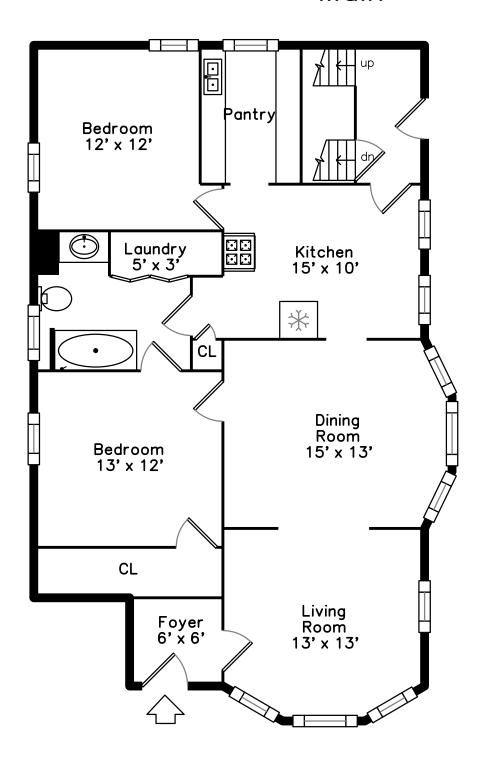

### Main



# Garage 20' x 19'



#### Lower



# 15 Pleasant Street Plainville, MA 02762

#### PicturePlan by # vis-home

Measurements may not be 100% accurate. Floor plans are provided for convenience only. Room sizes are not used to calculate area.

# Тор



## Upper



## Main



## Lower



# Garage









Outside



Outside



Outside



Outside



Outside



Outside



Outside



Foyer



Living Room



Living Room



Living Room





Dining Room



Dining Room



Dining Room



Dining Room



Kitchen



Kitchen



Kitchen



Pantry



Pantry



Hall



Bedroom



Bedroom



Bedroom



Bedroom



Bedroom



Bedroom



Bedroom



Bedroom



Bathroom



Bathroom



Foyer



Foyer



Living Room



Living Room



Living Room



Living Room



Dining Room



Dining Room



Dining Room





Kitchen



Kitchen



Kitchen



Pantry



Pantry



Hall



Bedroom



Bedroom



Bedroom



Bedroom



Bedroom



Bedroom



Bedroom



Bedroom



Bathroom



Stair



Deck



Deck



Living Room



Living Room



Living Room



Living Room



Kitchen



Kitchen



Kitchen