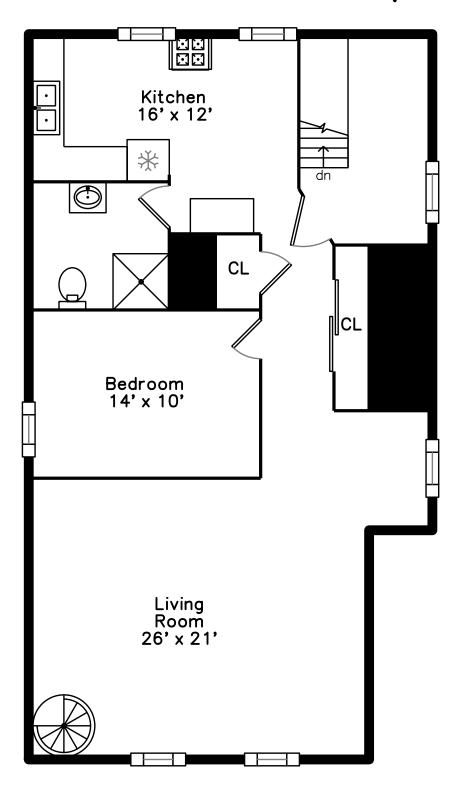

### Main



# Garage 20' x 19'



#### Lower



# 15 Pleasant Street Plainville, MA 02762

#### PicturePlan by # vis-home

Measurements may not be 100% accurate. Floor plans are provided for convenience only. Room sizes are not used to calculate area.

# Тор



## Upper



## Main



## Lower



# Garage









Outside



Outside



Outside



Outside



Outside



Outside



Outside



Foyer



Living Room



Living Room



Living Room





Dining Room



Dining Room



Dining Room



Dining Room



Kitchen



Kitchen



Kitchen



Pantry



Pantry



Hall



Bedroom



Bedroom



Bedroom



Bedroom



Bedroom



Bedroom



Bedroom



Bedroom



Bathroom



Bathroom



Foyer



Foyer



Living Room



Living Room



Living Room



Living Room



Dining Room



Dining Room



Dining Room





Kitchen



Kitchen



Kitchen



Pantry



Pantry



Hall



Bedroom



Bedroom



Bedroom



Bedroom



Bedroom



Bedroom



Bedroom



Bedroom



Bathroom



Stair



Deck



Deck



Living Room



Living Room



Living Room



Living Room



Kitchen