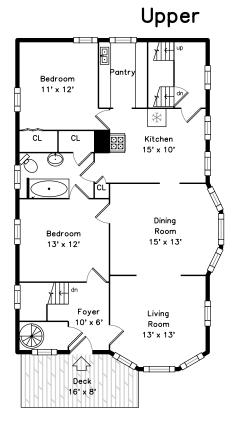

## Upper

Stair

Deck

Deck

Living Room

Living Room

Living Room

Living Room

Kitchen

Kitchen

Kitchen

Kitchen

Kitchen

Hall

Hall

Hall

Bedroom

Bedroom

Bedroom

Bedroom

Bathroom

Bathroom

Laundry

Utility Room

Storage