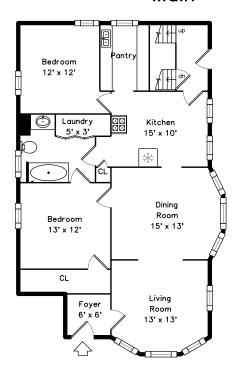

## Main

Foyer

Living Room

Living Room

Living Room

Dining Room

Dining Room

Dining Room

Dining Room

Kitchen

Kitchen

Kitchen

Pantry

Pantry

Hall

Bedroom

Bedroom

Bedroom

Bedroom

Bedroom

Bedroom

Bedroom

Bedroom

Bathroom

Bathroom

Foyer

Foyer

Living Room

Living Room

Living Room

Living Room

Dining Room

Dining Room

Dining Room

Kitchen

Kitchen

Kitchen

Pantry

Pantry

Hall

Bedroom

Bedroom

Bedroom

Bedroom

Bedroom

Bedroom

Bedroom

Bedroom

Bathroom