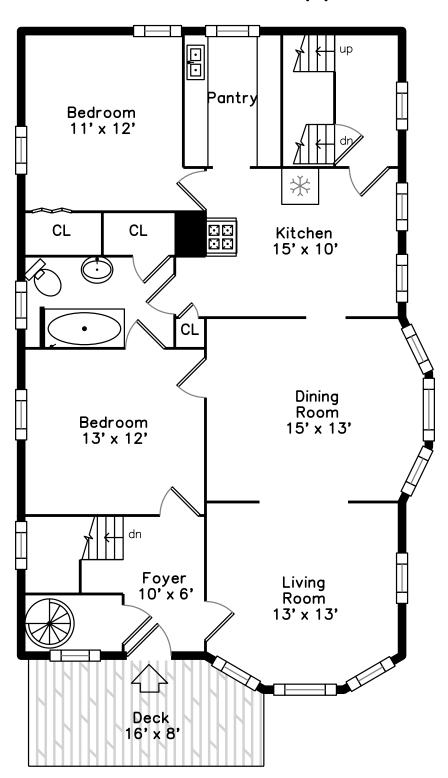

### Main



# Garage 20' x 19'



#### Lower



# 15 Pleasant Street Plainville, MA 02762

#### PicturePlan by # vis-home

Measurements may not be 100% accurate. Floor plans are provided for convenience only. Room sizes are not used to calculate area.

# Тор



## Upper



## Main



## Lower



# Garage









Outside



Outside



Outside



Outside



Outside



Outside



Outside



Foyer



Living Room



Living Room



Living Room





Dining Room



Dining Room



Dining Room



Dining Room



Kitchen



Kitchen



Kitchen



Pantry



Pantry



Hall



Bedroom



Bedroom



Bedroom



Bedroom



Bedroom



Bedroom



Bedroom



Bedroom



Bathroom



Bathroom



Foyer



Foyer



Living Room



Living Room



Living Room



Living Room



Dining Room



Dining Room



Dining Room





Kitchen



Kitchen



Kitchen



Pantry



Pantry



Hall



Bedroom



Bedroom



Bedroom



Bedroom



Bedroom



Bedroom



Bedroom



Bedroom



Bathroom



Stair



Deck



Deck



Living Room



Living Room



Living Room



Living Room



Kitchen



Kitchen