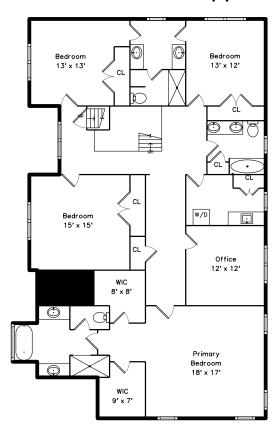

# Upper

Hall

Hall

Office

Office

Office

Bedroom

Bedroom

Bedroom

Bedroom

Bedroom

Bedroom

Bedroom

Primary Bedroom

Primary Bedroom

Primary Bedroom

Primary Bedroom

Primary Bedroom

WalkInCloset

WalkInCloset

Bathroom

Bathroom

Bathroom

Bathroom

Bathroom

Bathroom

Bathroom

Primary Bathroom

Primary Bathroom

Primary Bathroom

Primary Bathroom

Primary Bathroom

Primary Bathroom