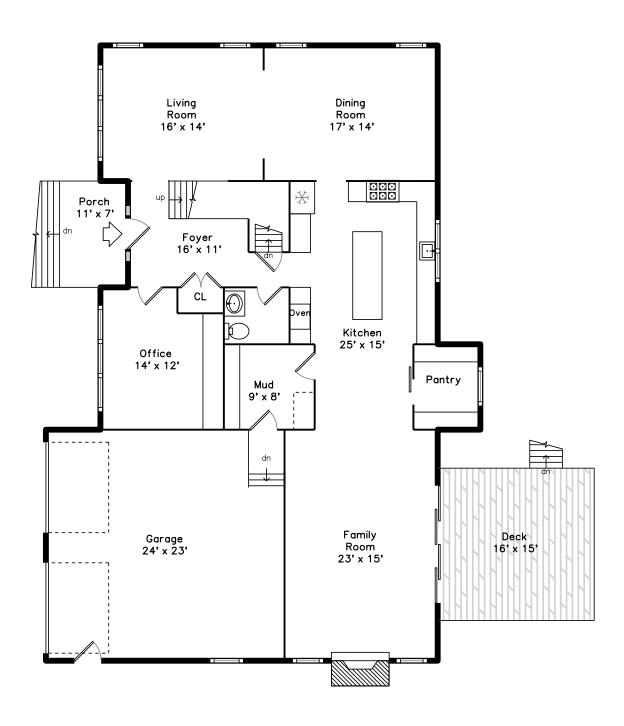

### Main

#### 6 Morrison Road Burlington, MA 01803

PicturePlan by 🐧 vis-home

Measurements may not be 100% accurate. Floor plans are provided for convenience only. Room sizes are not used to calculate area.

Outside

Outside

Outside

Foyer

Foyer

Foyer

Living Room

Living Room

Living Room

Living Room

Living Room

Dining Room

Dining Room

Dining Room

Dining Room

Kitchen

Kitchen

Kitchen

Kitchen

Kitchen

Kitchen

Kitchen

Kitchen

Kitchen

Kitchen

Kitchen

Pantry

Pantry

Pantry

Family Room

Family Room

Family Room

Family Room

Family Room

Family Room

Family Room

Office

Office

Office

Powder Room

Mud Room

Mud Room

Garage

Garage

Garage

Deck

Deck

Hall

Hall

Hall

Office

Office

Office

Bedroom

Bedroom

Bedroom