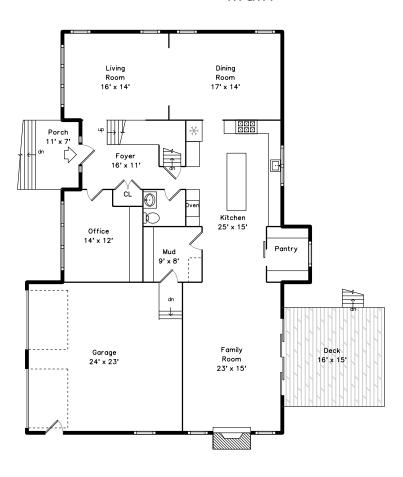

### Main

## Main

Outside

Outside

Outside

Foyer

Foyer

Foyer

Living Room

Living Room

Living Room

Living Room

Living Room

Dining Room

Dining Room

Dining Room

Dining Room

Kitchen

Kitchen

Kitchen

Kitchen

Kitchen

Kitchen

Kitchen

Kitchen

Kitchen

Kitchen

Kitchen

Pantry

Pantry

Pantry

Family Room

Family Room

Family Room

Family Room

Family Room

Family Room

Family Room

Office

Office

Office

Powder Room

Mud Room

Mud Room

Garage

Garage

Garage

Deck

Deck

Hall