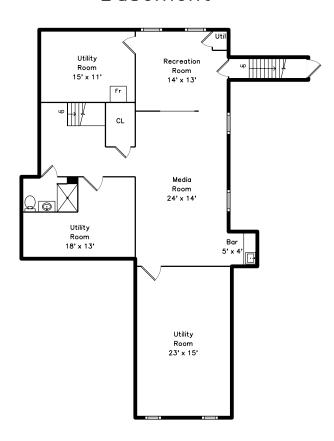

#### **Basement**

## **Basement**

Outside

Outside

Outside

Outside

Outside

Outside

Outside

Laundry

Laundry

Recreation Room

Recreation Room

Recreation Room

Media Room

Media Room

Media Room

Media Room

Hall

Bar

Bar

Bathroom

Bathroom

Utility Room

Utility Room