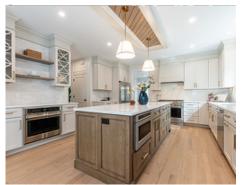

# Upper



#### **Basement**



### Main



#### 6 Morrison Road Burlington, MA 01803

PicturePlan by 🐧 vis-home

Measurements may not be 100% accurate. Floor plans are provided for convenience only. Room sizes are not used to calculate area.

# Upper



## Main



## **Basement**





Outside



Outside



Outside



Outside



Outside



Outside



Outside



Outside



Outside



Outside



Foyer



Foyer



Foyer



Living Room



Living Room



Living Room



Living Room



Living Room



Dining Room



Dining Room



Dining Room



Dining Room



Kitchen



Kitchen



Kitchen



Kitchen



Kitchen



Kitchen



Kitchen



Kitchen



Kitchen



Kitchen



Kitchen



Pantry



Pantry



Pantry



Family Room



Family Room



Family Room



Family Room



Family Room



Family Room



Family Room



Office



Office





Office



Powder Room



Mud Room



Mud Room



Garage



Garage



Garage



Deck



Deck



Hall



Hall



Hall



Office



Office



Office



Bedroom



Bedroom



Bedroom



Bedroom



Bedroom



Bedroom



Bedroom



Primary Bedroom



Primary Bedroom



Primary Bedroom



Primary Bedroom



Primary Bedroom



WalkInCloset



WalkInCloset



Bathroom



Bathroom



Bathroom



Bathroom



Bathroom



Bathroom



Bathroom



Primary Bathroom



Primary Bathroom



Primary Bathroom



Primary Bathroom



Pri