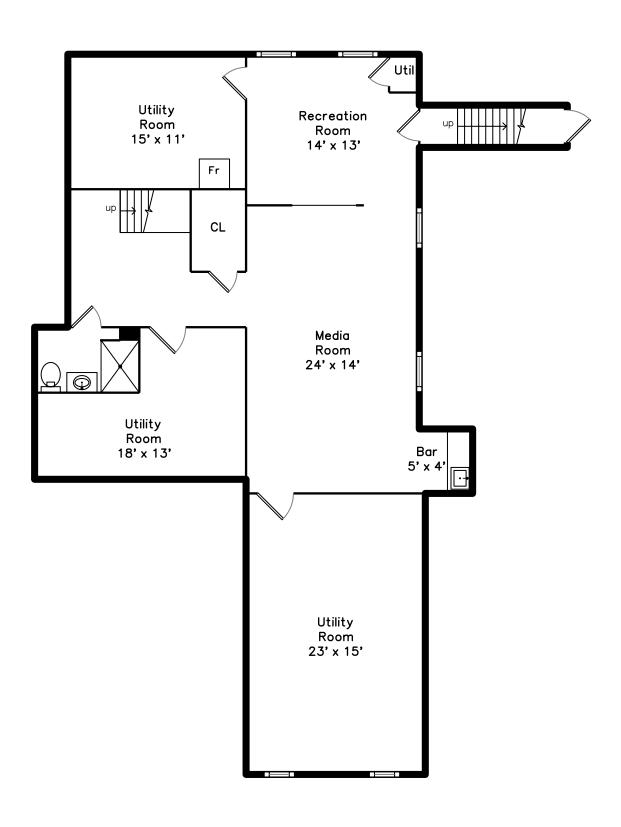

#### **Basement**

#### 6 Morrison Road Burlington, MA 01803

PicturePlan by 🐧 vis-home

Measurements may not be 100% accurate. Floor plans are provided for convenience only. Room sizes are not used to calculate area.

## **Basement**

Outside

Outside

Outside

Outside

Outside

Outside

Outside

Laundry

Laundry

Recreation Room

Recreation Room

Recreation Room

Media Room

Media Room

Media Room

Media Room

Hall

Bar

Bar

Bathroom

Bathroom

Utility Room

Utility Room