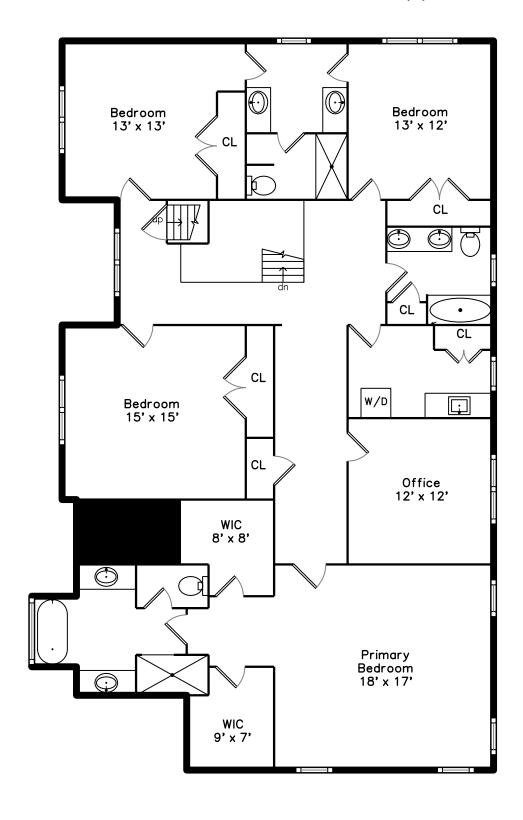

# Upper

Hall

Hall

Office

Office

Office

Bedroom

Bedroom

Bedroom

Bedroom

Bedroom

Bedroom

Bedroom

Primary Bedroom

Primary Bedroom

Primary Bedroom

Primary Bedroom

Primary Bedroom

WalkInCloset

WalkInCloset

Bathroom

Bathroom

Bathroom

Bathroom

Bathroom

Bathroom

Bathroom

Primary Bathroom

Primary Bathroom

Primary Bathroom

Primary Bathroom

Primary Bathroom

Primary Bathroom