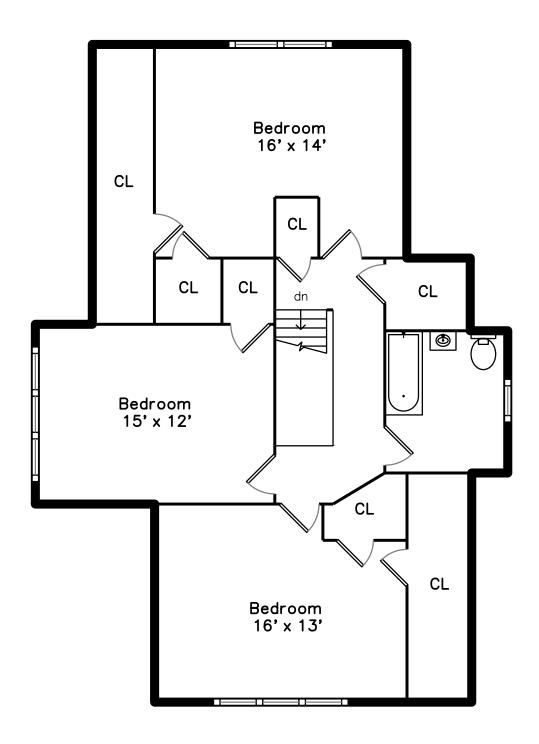

39 Upper

37 Upper





39 Main

37 Main



## 37/39 Belvoir Road Milton, MA 02186

## PicturePlan by 🛱 vis-home

Measurements may not be 100% accurate. Floor plans are provided for convenience only. Room sizes are not used to calculate area.

## 39 Upper





## 37 Upper









Outside



Back



Aerial



Aerial



Aerial



Outside



Back



Aerial



Aerial





Outside



Back



Aerial



Aerial



Aerial



Aerial



Aerial



Aerial



Aerial



Aerial



Foyer



Aerial



Foyer



Living Room



Living Room



Dining Room



Foyer



Living Room



Dining Room



Dining Room



Kitchen



Dining Room



Kitchen



Kitchen



Kitchen



Bedroom



Bedroom



Deck



Living Room



Living Room



Living Room



Bedroom



Living Room



Dining Room



Dining Room



Kitchen



Dining Room



Kitchen



Bathroom



Kitchen

Family Room



Deck



Family Room





Dining Room



Kitchen



Family Room



Family Room



Hall







Bedroom



Bedroom