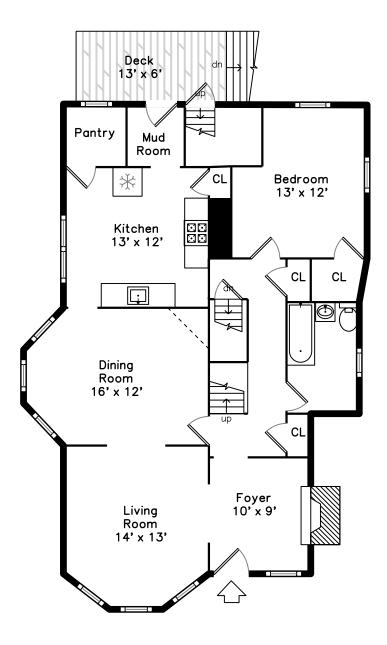

39 Upper

37 Upper

39 Main

37 Main

## PicturePlan by 🛱 vis-home

Measurements may not be 100% accurate. Floor plans are provided for convenience only. Room sizes are not used to calculate area.