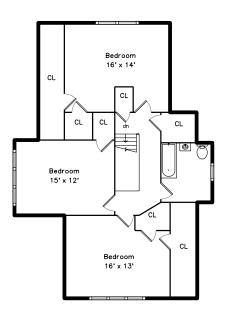

39 Upper

37 Upper





39 Main

37 Main



## 37/39 Belvoir Road Milton, MA 02186

## PicturePlan by 🛱 vis-home

Measurements may not be 100% accurate. Floor plans are provided for convenience only. Room sizes are not used to calculate area.

## 39 Upper





## 37 Upper









Outside



Back



Aerial



Aerial



Aerial



Outside



Back



Aerial



Aerial





Outside



Back



Aerial



Aerial



Aerial



Aerial



Aerial



Aerial



Aerial



Aerial



Foyer



Aerial



Foyer



Living Room



Living Room



Dining Room



Foyer



Living Room



Dining Room



Dining Room



Kitchen



Dining Room



Kitchen



Kitchen



Kitchen



Bedroom



Bedroom



Deck



Living Room



Living Room



Living Room



Bedroom



Living Room



Dining Room



Dining Room



Kitchen



Dining Room



Kitche