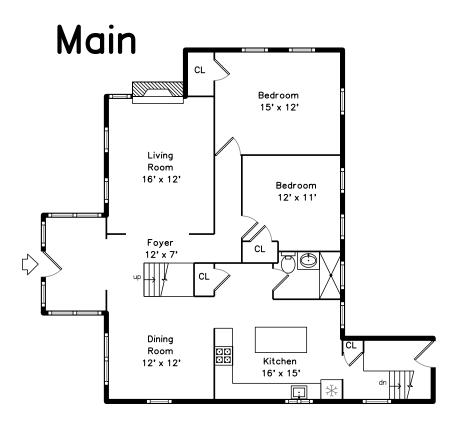

## 297 Derby Street Newton, MA 02465

#### PicturePlan by vis-home

Measurements may not be 100% accurate. Floor plans are provided for convenience only. Room sizes are not used to calculate area.

Foyer

Foyer

Living Room

Living Room

Living Room

Living Room

Dining Room

Dining Room

Dining Room

Dining Room

Kitchen

Kitchen

Kitchen

Kitchen

Kitchen

Kitchen

Kitchen

Hall

Hall

Hall

Bedroom

Bedroom

Bedroom

Bedroom

Bedroom

Bedroom

Bedroom

Bedroom

Bathroom

Bonus Room

Bonus Room

Bonus Room