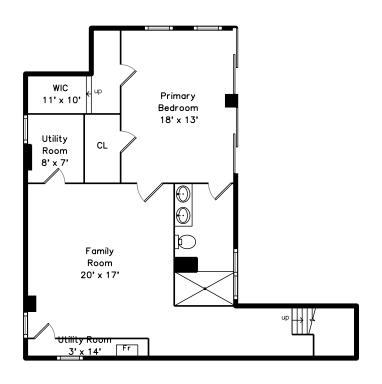

Bonus Room

Family Room

Family Room

Family Room

Family Room

Hall

Primary Bedroom

Primary Bedroom

Primary Bedroom

Primary Bedroom

Primary Bedroom

WalkInCloset

Primary Bathroom

Utility Room

Utility Room