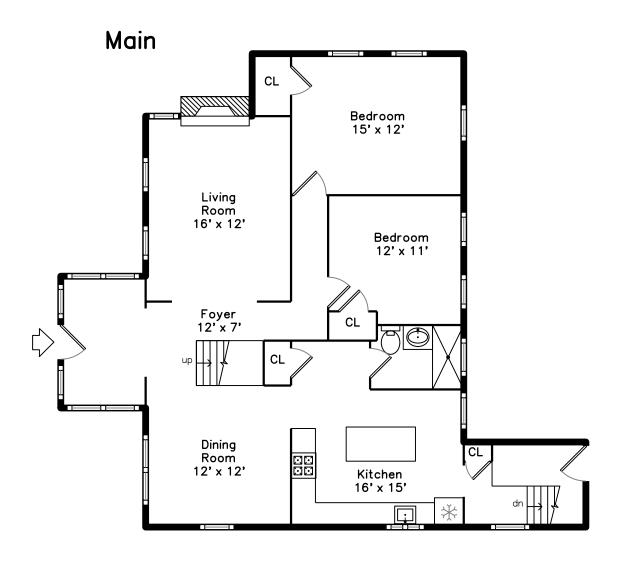

## 297 Derby Street Newton, MA 02465

#### PicturePlan by vis-home

Measurements may not be 100% accurate. Floor plans are provided for convenience only. Room sizes are not used to calculate area.

Foyer

Foyer

Living Room

Living Room

Living Room

Living Room

Dining Room

Dining Room

Dining Room

Dining Room

Kitchen

Kitchen

Kitchen

Kitchen

Kitchen

Kitchen

Kitchen

Hall

Hall

Hall

Bedroom

Bedroom

Bedroom

Bedroom

Bedroom

Bedroom

Bedroom

Bedroom

Bathroom

Bonus Room

Bonus Room

Bonus Room