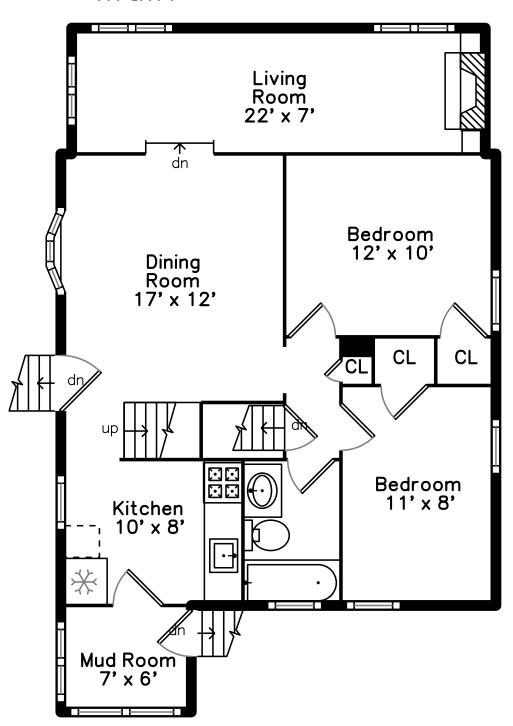

#### Main

Outside

Outside

Outside

Outside

Outside

Outside

Living Room

Living Room

Living Room

Living Room

Living Room

Living Room

Living Room

Living Room

Dining Room

Dining Room

Dining Room

Dining Room

Dining Room

Kitchen

Kitchen

Kitchen

Kitchen

Bedroom

Bedroom

Bedroom

Bedroom

Bedroom

Bedroom

Bedroom

Bedroom

Bathroom