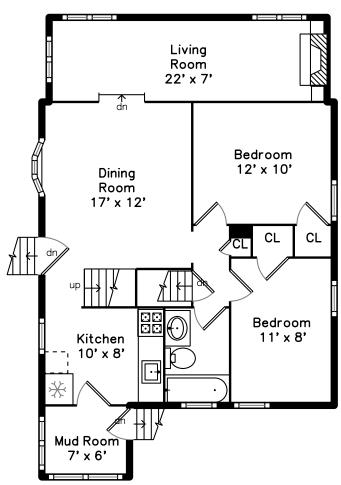

#### Main

Outside

Outside

Outside

Outside

Outside

Outside

Living Room

Living Room

Living Room

Living Room

Living Room

Living Room

Living Room

Living Room

Dining Room

Dining Room

Dining Room

Dining Room

Dining Room

Kitchen

Kitchen

Kitchen

Kitchen

Bedroom

Bedroom

Bedroom

Bedroom

Bedroom

Bedroom

Bedroom

Bedroom

Bathroom