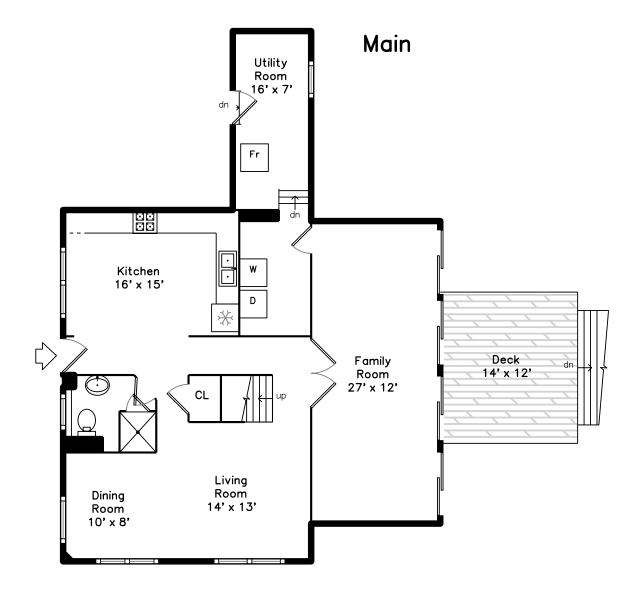

Outside

Outside

Living Room

Living Room

Outside

Outside

Outside

Living Room

Dining Room

Outside

Outside

Patio

Living Room

Dining Room

Dining Room

Kitchen

Kitchen

Kitchen

Kitchen

Family Room

Family Room

Hall

Family Room

Bathroom

Kitchen

Kitchen

Family Room

Family Room

Bathroom

Bathroom

Deck

Laundry