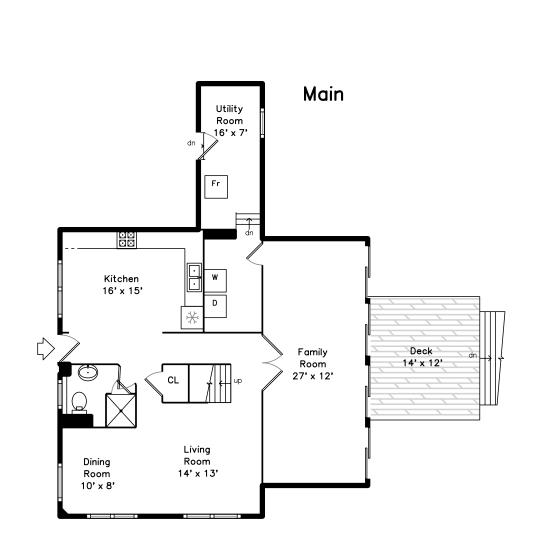

Outside

Outside

Living Room

Living Room

Outside

Outside

Outside

Living Room

Dining Room

Outside

Outside

Patio

Living Room

Dining Room

Dining Room

Kitchen

Kitchen

Kitchen

Kitchen

Family Room

Family Room

Hall

Family Room

Bathroom

Kitchen

Kitchen

Family Room

Family Room

Bathroom

Bathroom

Deck

Laundry