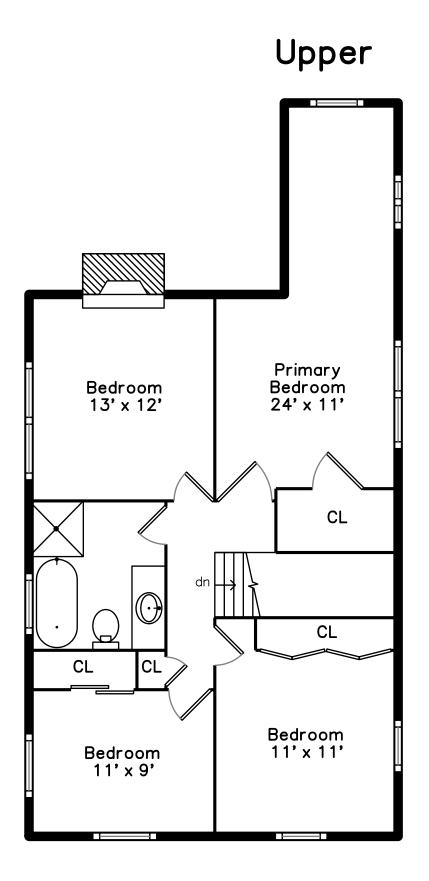

Deck

Deck

Hall

Bedroom

Bedroom

Bedroom

Bedroom

Bedroom

Bedroom

Bedroom

Bedroom

Bedroom

Bedroom

Primary Bedroom

Primary Bedroom

Primary Bedroom

Primary Bedroom

Bathroom

Bathroom