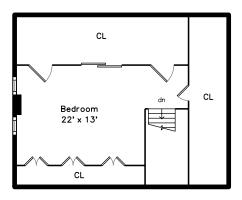

### Top 1

#### Main 1

Main 2

Upper 2

258-260 Pleasant Street Millis, MA 02054

PicturePlan by stylenome

Measurements may not be 100% accurate. Floor plans are provided for convenience only. Room sizes are not used to calculate area.

Bedroom

Bedroom

Bedroom

Bedroom

Bathroom

Bathroom

Laundry

Bedroom