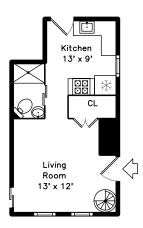

## Top 1

Bedroom

Bedroom

Living Room

Living Room

Living Room

Living Room

Living Room

Kitchen

Kitchen

Kitchen

Bathroom

Bedroom

Bedroom

Back

Back

Back