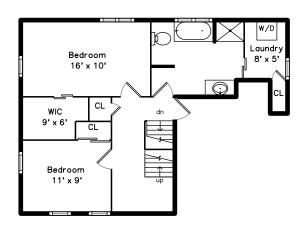

### Upper 1

## Upper 1

# Upper 2

Bedroom

Bedroom

Bedroom

Bedroom

Bathroom

Bathroom

Laundry

Bedroom