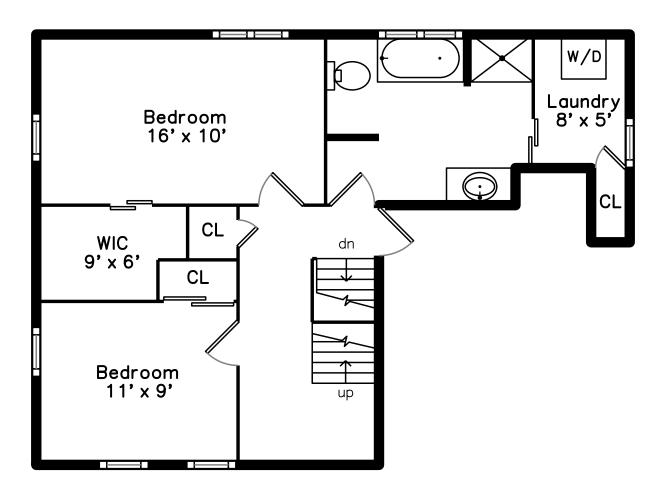

# Upper 2

Bedroom

Bedroom

Bedroom

Bedroom

Bathroom

Bathroom

Laundry

Bedroom