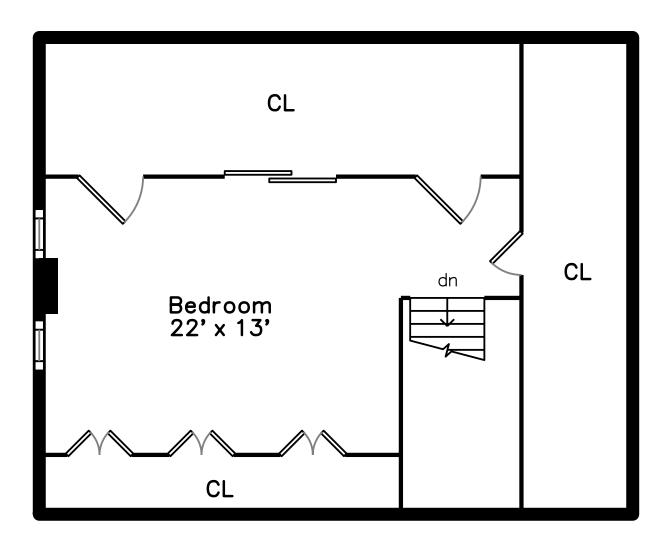

### Upper 1

#### Main 1

Main 2

Upper 2

258-260 Pleasant Street Millis, MA 02054

PicturePlan by stylenome

Measurements may not be 100% accurate. Floor plans are provided for convenience only. Room sizes are not used to calculate area.