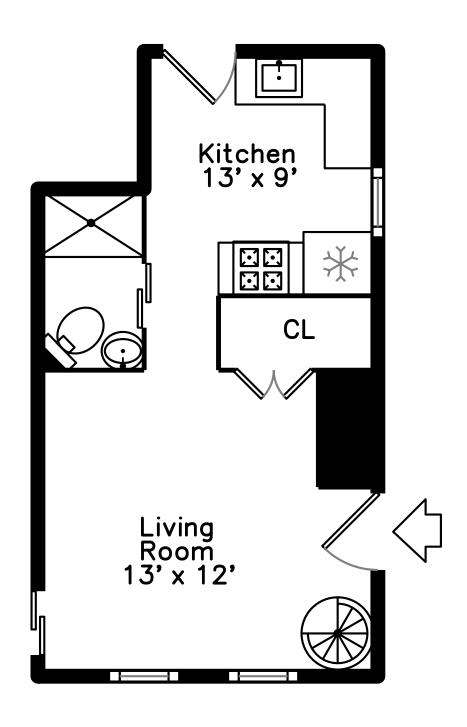

#### Main 1

Main 2

Upper 2

258-260 Pleasant Street Millis, MA 02054

PicturePlan by stylenome

Measurements may not be 100% accurate. Floor plans are provided for convenience only. Room sizes are not used to calculate area.

Living Room

Dining Room

Dining Room

Kitchen

Kitchen

Kitchen

Bathroom

Bedroom

Bedroom

Bedroom

Living Room

Living Room

Living Room

Living Room

Living Room

Kitchen

Kitchen

Kitchen

Bathroom

Bedroom

Bedroom

Back

Back

Back