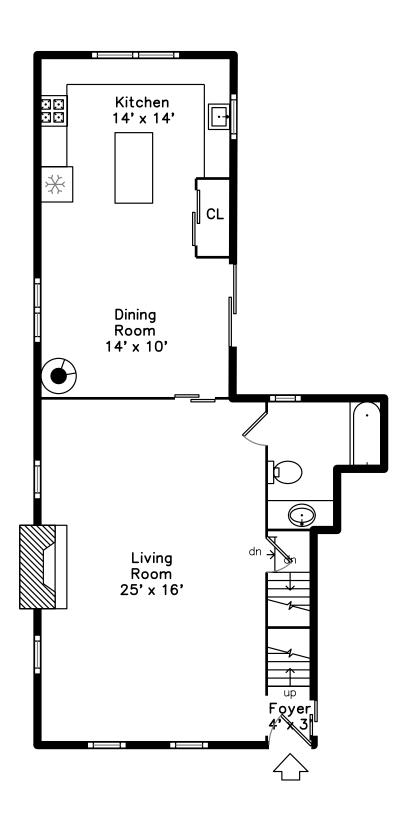

## Main 1

## Main 2

Outside

Outside

Outside

Living Room

Living Room

Living Room

Living Room

Living Room

Dining Room

Dining Room

Kitchen

Kitchen

Kitchen

Bathroom

Bedroom