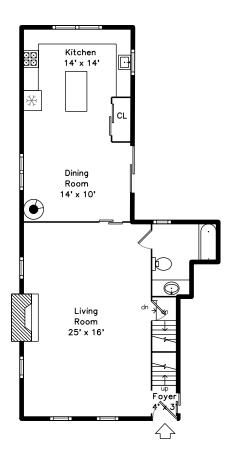

#### Main 1

Main 2

Upper 2

258-260 Pleasant Street Millis, MA 02054

PicturePlan by stylenome

Measurements may not be 100% accurate. Floor plans are provided for convenience only. Room sizes are not used to calculate area.

## Main 1

## Main 2

Outside

Outside

Outside

Living Room

Living Room

Living Room

Living Room

Living Room

Dining Room

Dining Room

Kitchen

Kitchen

Kitchen

Bathroom

Bedroom