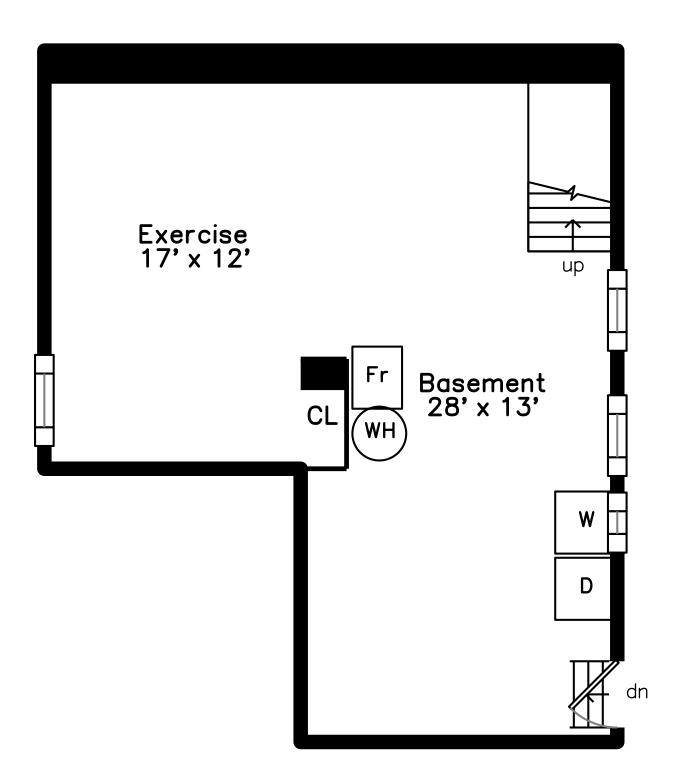

### Lower

## Lower

Outside

Outside

Outside

Outside

Outside

Outside

Outside

Bedroom

Bedroom

Bedroom

Bathroom

Exercise

Laundry

Basement