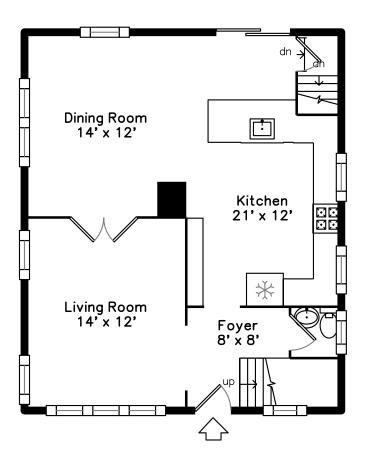

### Main

## Main

Outside

Outside

Outside

Outside

Outside

Porch

Porch

Foyer

Living Room

Living Room

Living Room

Living Room

Dining Room

Dining Room

Dining Room

Dining Room

Dining Room

Kitchen

Kitchen

Kitchen

Kitchen

Kitchen

Kitchen

Powder Room