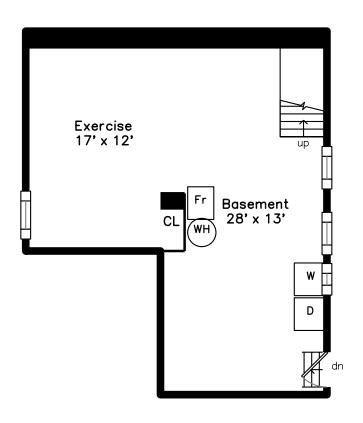

### Lower

## Lower

Outside

Outside

Outside

Outside

Outside

Outside

Outside

Bedroom

Bedroom

Bedroom

Bathroom

Exercise

Laundry

Basement