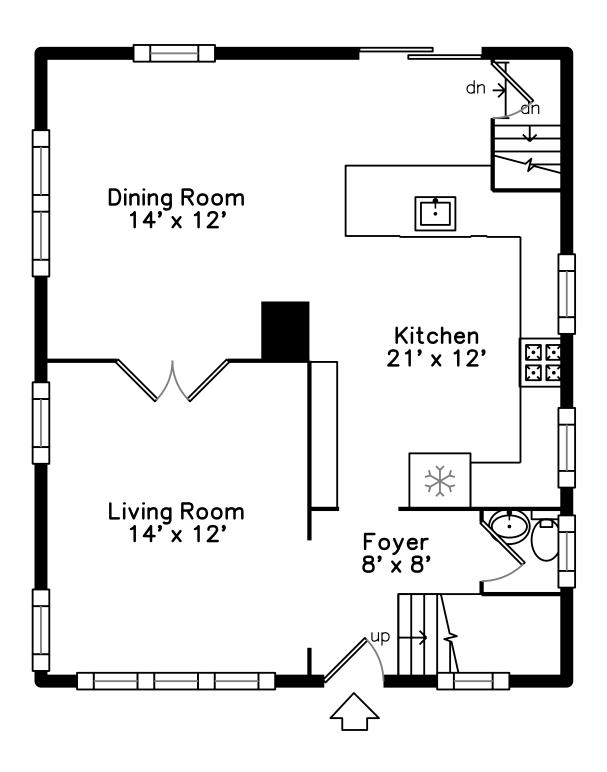

### Main

## Main

Living Room

Living Room

Living Room

Living Room

Dining Room

Dining Room

Dining Room

Dining Room

Dining Room

Kitchen

Kitchen

Kitchen

Kitchen

Kitchen

Kitchen

Powder Room