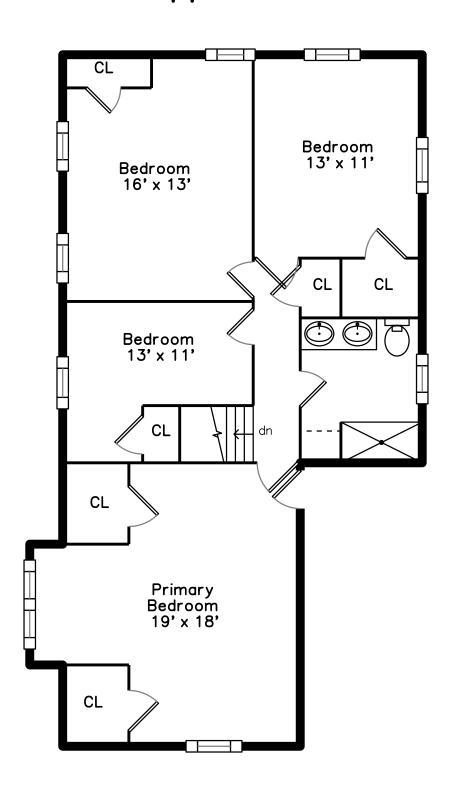

## Upper

Bedroom

Bedroom

Bedroom

Bedroom

Bedroom

Bedroom

Bedroom

Bedroom

Bedroom

Primary Bedroom

Primary Bedroom

Primary Bedroom

Primary Bedroom

Primary Bedroom

Bathroom Bathroom Bathroom