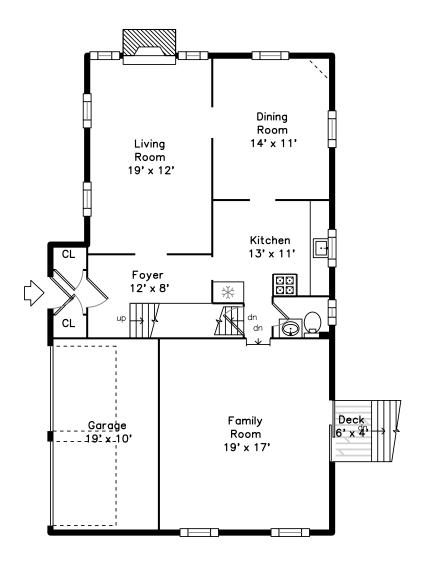

## Main

Outside

Outside

Foyer

Foyer

Living Room

Living Room

Living Room

Living Room

Living Room

Dining Room

Dining Room

Dining Room

Dining Room

Kitchen

Kitchen

Kitchen

Kitchen

Family Room

Family Room

Family Room

Family Room

Family Room

Powder Room

Bedroom