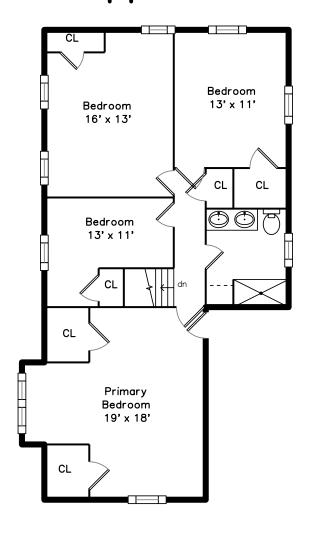

## Upper

Bedroom

Bedroom

Bedroom

Bedroom

Bedroom

Bedroom

Bedroom

Bedroom

Bedroom

Primary Bedroom

Primary Bedroom

Primary Bedroom

Primary Bedroom

Primary Bedroom

Bathroom Bathroom Bathroom