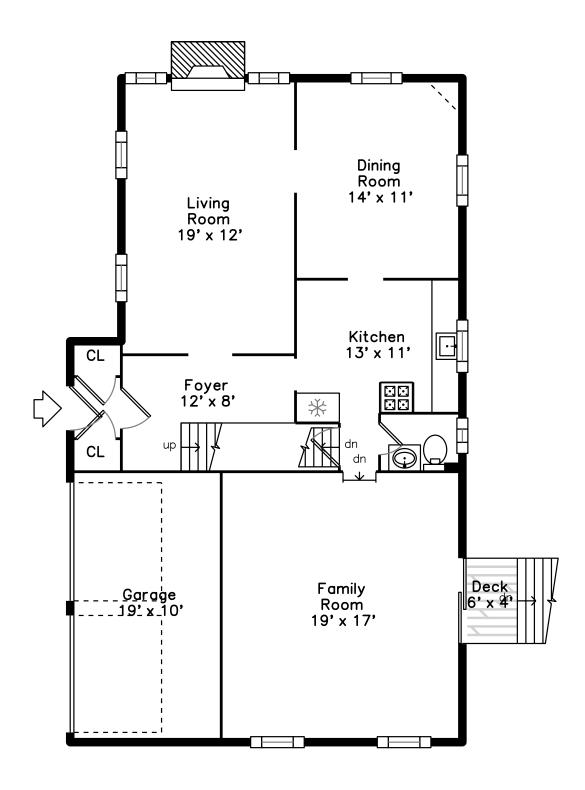

## Main

Outside

Outside

Foyer

Foyer

Living Room

Living Room

Living Room

Living Room

Living Room

Dining Room

Dining Room

Dining Room

Dining Room

Kitchen

Kitchen

Kitchen

Kitchen

Family Room

Family Room

Family Room

Family Room

Family Room

Powder Room

Bedroom