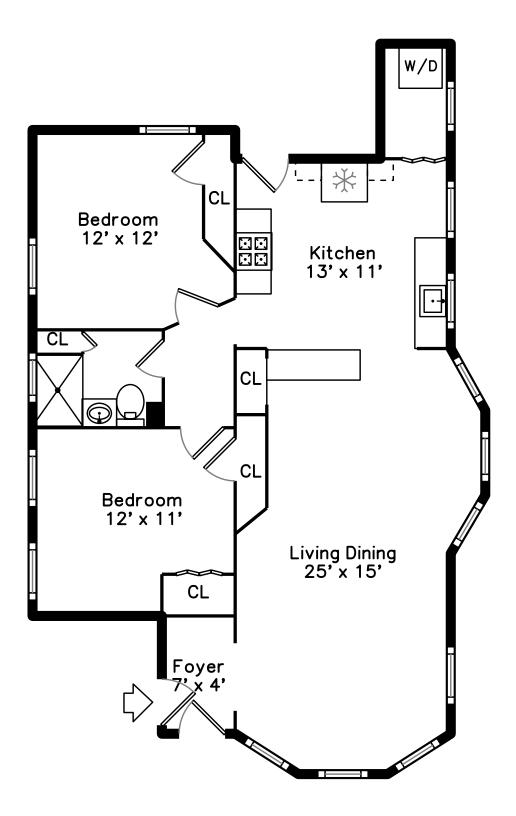

## PicturePlan by 🛱 vis-home

Measurements may not be 100% accurate. Floor plans are provided for convenience only. Room sizes are not used to calculate area.

Outside

Aerial

Aerial

Living Dining

Living Dining