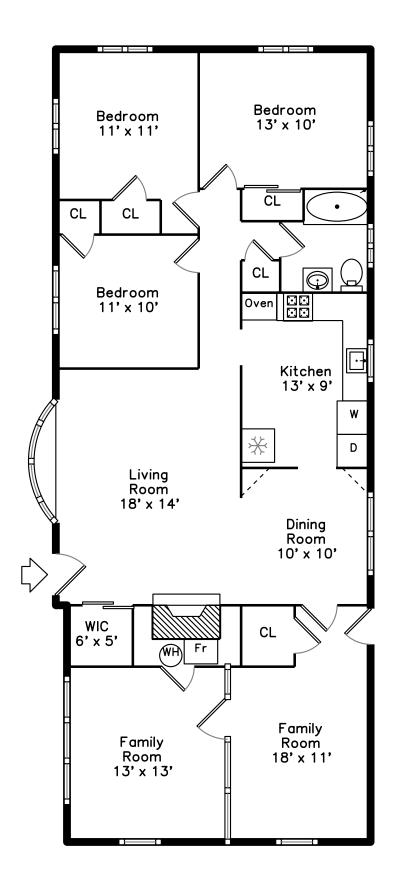

## PicturePlan by 🗂 vis-home

Measurements may not be 100% accurate. Floor plans are provided for convenience only. Room sizes are not used to calculate area.

Outside

Outside

Outside

Outside

Outside

Outside

Living Room

Living Room

Living Room

Dining Room

Outside

Outside

Living Room

Living Room

Dining Room

Dining Room

Kitchen

Family Room

Family Room

Family Room

Kitchen

Kitchen / Laundry

Family Room

Family Room

Family Room

Kitchen

Kitchen

Family Room

Family Room

Bedroom

Bedroom

Bedroom

Bedroom

Bedroom

Bedroom

Bedroom

Patio

Bathroom

Bedroom

Bedroom

Bedroom

Bathroom

Patio