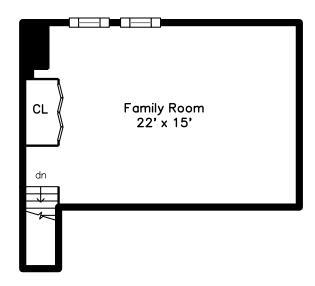

#### 3rd Floor



#### 1st Floor



#### 2nd Floor



### 112 Stone Ridge Road Franklin, MA 02038

#### PicturePlan by stylenome

Measurements may not be 100% accurate. Floor plans are provided for convenience only. Room sizes are not used to calculate area.

# 3rd Floor



## 2nd Floor



### 1st Floor





Outside



Outside



Outside



Outside



Outside



Outside



Outside



Outside



Outside



Outside



Outside



Outside



Outside



Foyer



Foyer



Foyer



Living Room



Living Room



Living Room



Living Room



Living Room



Dining Room



Dining Room



Kitchen



Kitchen



Kitchen



Kitchen



Kitchen



Powder Room



Garage



Garage



Bedroom



Bedroom



Bedroom



Primary Bedroom



Primary Bedroom



Primary Bedroom



Primary Bedroom



Primary Bedroom



Primary Bathr