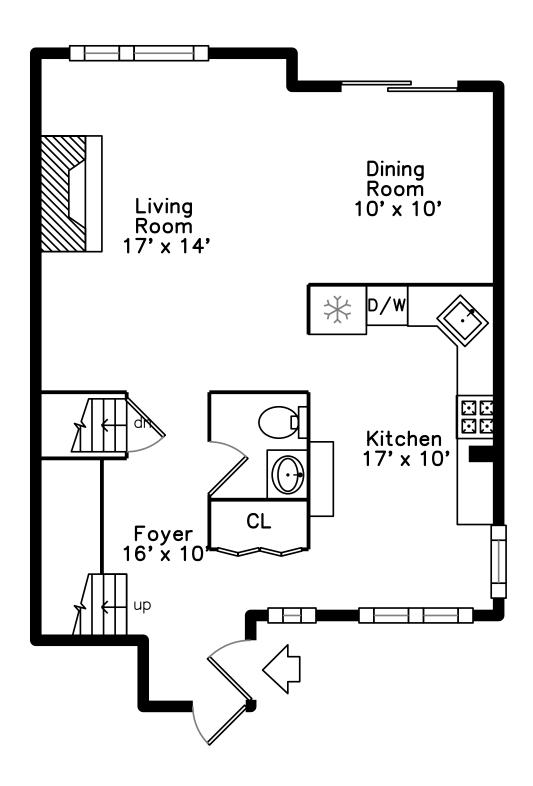

#### 1st Floor

### 1st Floor

Outside

Outside

Outside

Outside

Outside

Outside

Outside

Outside

Outside

Outside

Outside

Outside

Outside

Foyer

Foyer

Foyer

Living Room

Living Room

Living Room

Living Room

Living Room

Dining Room

Dining Room

Kitchen

Kitchen

Kitchen

Kitchen

Kitchen

Powder Room

Garage

Garage