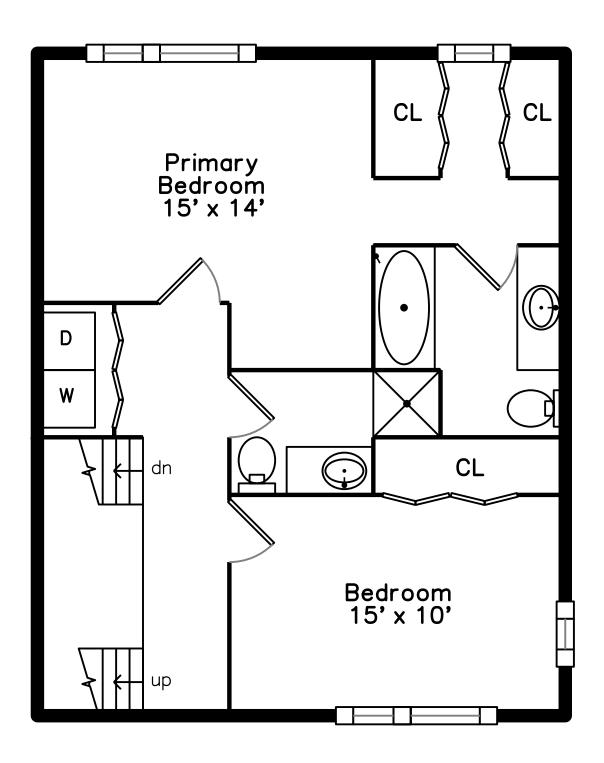

#### 3rd Floor

#### 2nd Floor

# 3rd Floor

## 2nd Floor

Bedroom

Bedroom

Bedroom

Primary Bedroom

Primary Bedroom

Primary Bedroom

Primary Bedroom

Primary Bedroom

Primary Bathroom

Bathroom

Laundry

Laundry

Bedroom

Bedroom

Bedroom

Bedroom