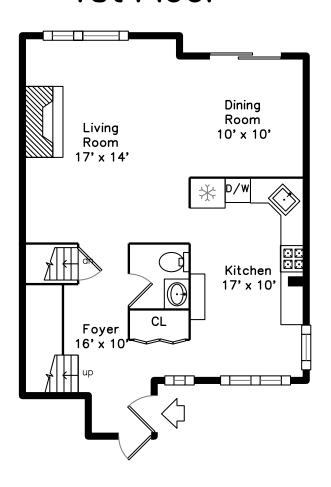

#### 1st Floor

### 1st Floor

Outside

Outside

Outside

Outside

Outside

Outside

Outside

Foyer

Living Room

Living Room

Living Room

Living Room

Living Room

Dining Room

Dining Room

Kitchen

Kitchen

Kitchen

Kitchen

Kitchen

Powder Room

Garage

Garage