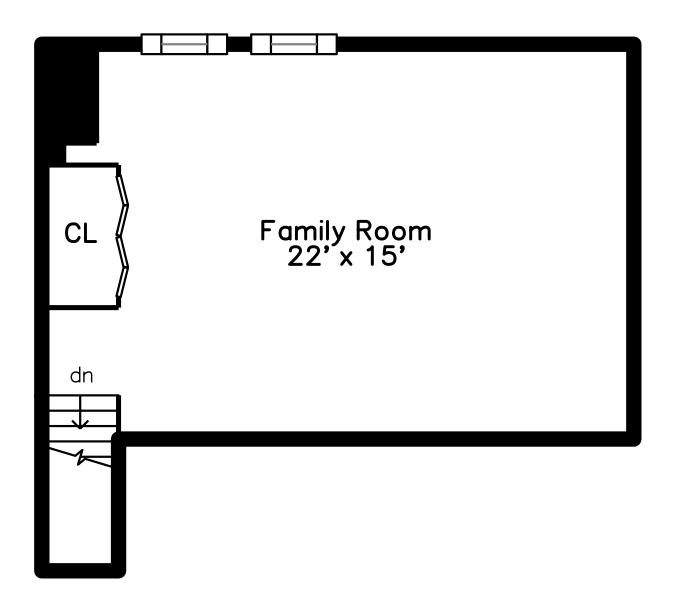

#### 3rd Floor



#### 1st Floor



#### 2nd Floor



### 112 Stone Ridge Road Franklin, MA 02038

#### PicturePlan by stylenome

Measurements may not be 100% accurate. Floor plans are provided for convenience only. Room sizes are not used to calculate area.

# 3rd Floor



## 2nd Floor



### 1st Floor





Outside



Outside



Outside



Outside



Outside



Outside



Outside



Outside



Outside



Outside



Outside



Outside



Outside



Foyer



Foyer



Foyer



Living Room



Living Room



Living Room



Living Room



Living Room



Dining Room



Dining Room



Kitchen



Kitchen



Kitchen



Kitchen



Kitchen



Powder Room



Garage



Garage



Bedroom



Bedroom



Bedroom



Primary Bedroom



Primary Bedroom



Primary Bedroom



Primary Bedroom



Primary Bedroom



Primary Bathroom



Bathroom



Laundry



Laundry



Bedroom



Bedroom





Bedroom

Bedroom