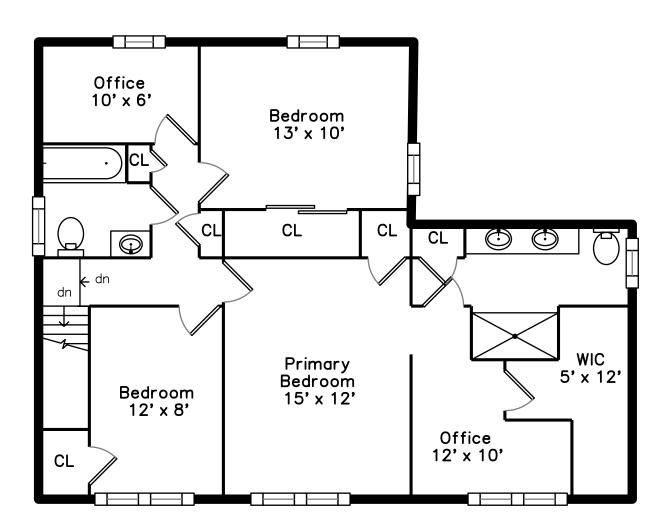

## Upper



### Main



### Lower



### 52 Amesbury Street Quincy, MA 02171

#### PicturePlan by & vis-home

Measurements may not be 100% accurate. Floor plans are provided for convenience only. Room sizes are not used to calculate area.

# Upper



## Main



## Lower







Outside



Outside



Outside



Outside



Outside



Outside



Outside



Back



Back



Foyer



Foyer



Foyer



Foyer



Living Room



Living Room



Living Room



Living Room



Living Room



Living Room



Living Room



Living Room



Living Room



Dining Room



Dining Room



Kitchen



Kitchen



Kitchen



Kitchen



Bedroom



Bedroom



Bedroom



Bedroom



Bathroom



Bathroom



Deck



Deck



Primary Bedroom



WalkInCloset



Primary Bedroom



Bathroom



Primary Bedroom



Bathroom



Primary Bedroom



Office



Hall



Bedroom



Bedroom



Bedroom



Bathroom



Bedroom



Bedroom



Bedroom



Office



Office



Office



Utility Room



Utility Room



Utility Room



Utility Room



Storage