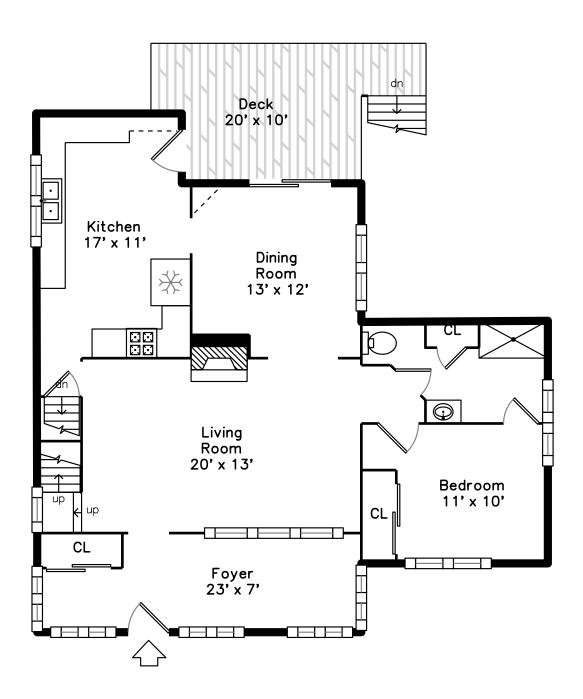

### Main

## Main

Living Room

Living Room

Living Room

Living Room

Living Room

Living Room

Living Room

Dining Room

Dining Room

Kitchen

Kitchen

Kitchen

Kitchen

Bedroom

Bedroom

Bedroom

Bedroom

Bathroom

Bathroom

Deck

Deck

Primary Bedroom

WalkInCloset

Primary Bedroom

Bathroom

Primary Bedroom

Bathroom

Primary Bedroom

Office

Hall

Bedroom

Bedroom

Bedroom

Bathroom

Bedroom

Bedroom

Bedroom

Office

Office

Office