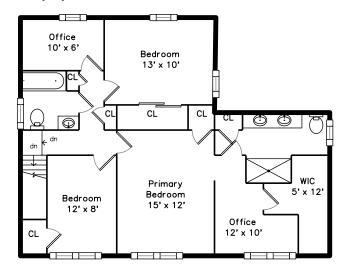

## Upper



### Main



### Lower



### 52 Amesbury Street Quincy, MA 02171

#### PicturePlan by & vis-home

Measurements may not be 100% accurate. Floor plans are provided for convenience only. Room sizes are not used to calculate area.

# Upper



## Main



## Lower







Outside



Outside



Outside



Outside



Outside



Outside



Outside



Back



Back



Foyer



Foyer



Foyer



Foyer



Living Room



Living Room



Living Room



Living Room



Living Room



Living Room



Living Room



Living Room



Living Room



Dining Room



Dining Room



Kitchen



Kitchen



Kitchen



Kitchen



Bedroom



Bedroom



Bedroom



Bedroom



Bathroom



Bathroom



Deck



Deck



Primary Bedroom



WalkInCloset



Primary Bedroom



Bathroom



Primary Bedroom



Bathroom



Primary Bedro