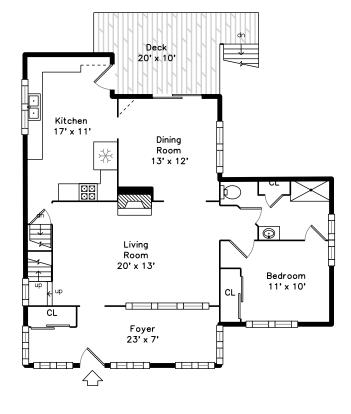

## Upper



### Main



### Lower



### 52 Amesbury Street Quincy, MA 02171

#### PicturePlan by & vis-home

Measurements may not be 100% accurate. Floor plans are provided for convenience only. Room sizes are not used to calculate area.

# Upper



## Main



## Lower







Outside



Outside



Outside



Outside



Outside



Outside



Outside



Back



Back



Foyer



Foyer



Foyer



Foyer



Living Room



Living Room



Living Room



Living Room



Living Room



Living Room



Living Room



Living Room



Living Room



Dining Room



Dining Room



Kitchen



Kitchen



Kitchen



Kitchen



Bedroom



Bedroom



Bedroom



Bedroom



Bathroom



Bathroom



Deck



Deck



Primary Bedroom



WalkInCloset



Primary Bedroom



Bathroom



Primary Bedroom



Bathroom



Primary Bedroom



Office