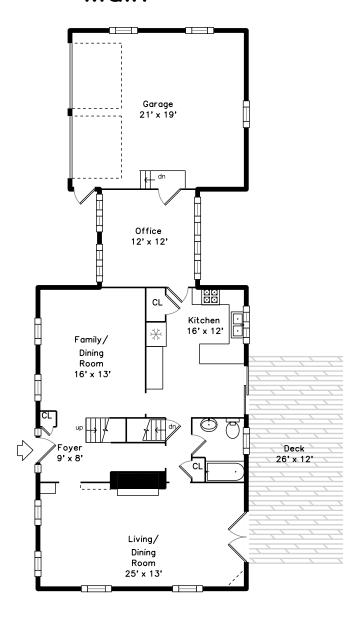

### Main

Outside

Outside

Outside

Foyer

Foyer

Foyer

Living Dining Room

Living Dining Room

Living Dining Room

Living Dining Room

Living Dining Room

Living Dining Room

Living Dining Room

Family Dining Room

Family Dining Room

Family Dining Room

Family Dining Room

Family Dining Room

Kitchen

Kitchen

Kitchen

Kitchen

Kitchen

Kitchen

Kitchen

Kitchen

Office

Office

Office

Bathroom

Bathroom

Bathroom

Deck

Deck

Deck

Deck

Hall

Primary Bedroom

Primary Bedroom

Primary Bedroom