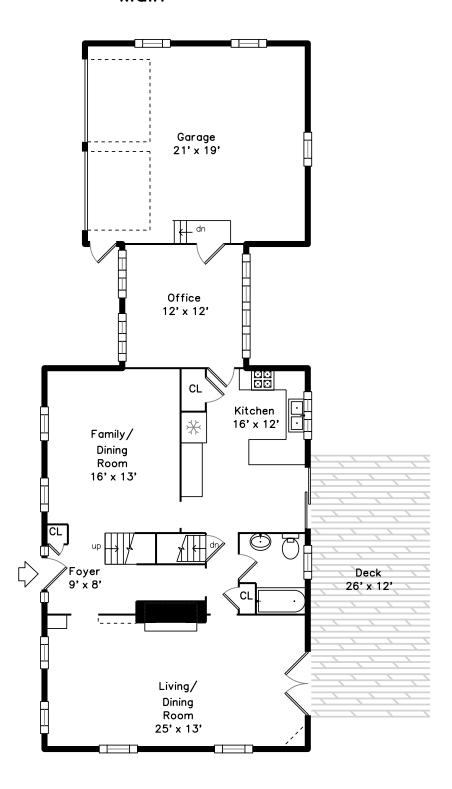

## Upper



#### **Basement**



### Main



# 298 Maynard Road Sudbury, MA 01776

## PicturePlan by vis-home

Measurements may not be 100% accurate. Floor plans are provided for convenience only. Room sizes are not used to calculate area.

# Upper



### Main



# **Basement**







Outside



Outside



Outside



Outside



Outside



Outside



Outside



Outside



Outside



Outside



Foyer



Foyer



Foyer



Living Dining Room



Living Dining Room



Living Dining Room



Living Dining Room



Living Dining Room



Living Dining Room



Living Dining Room



Family Dining Room



Family Dining Room



Family Dining Room



Family Dining Room



Family Dining Room



Kitchen



Kitchen



Kitchen



Kitchen



Kitchen



Kitchen



Kitchen



Kitchen



Office



Office



Office



Bathroom



Bathroom



Bathroom



Deck



Deck



Deck



Deck



Hall



Primary Bedroom



Primary Bedroom



Primary Bedroom



Primary Bedroom



Bedroom



Bedroom



Bedroom



Bedroom



Bedroom



Bedroom



Primary Bathroom



Primary Bathroom