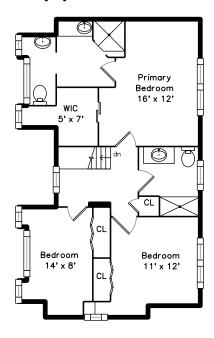

## Upper

# Upper

Deck

Deck

Deck

Deck

Hall

Primary Bedroom

Primary Bedroom

Primary Bedroom

Primary Bedroom

Bedroom

Bedroom

Bedroom

Bedroom

Bedroom

Bedroom

Primary Bathroom

Primary Bathroom

Primary Bathroom

Primary Bathroom

Bathroom

Bathroom

Bathroom

WalkInCloset

Hall