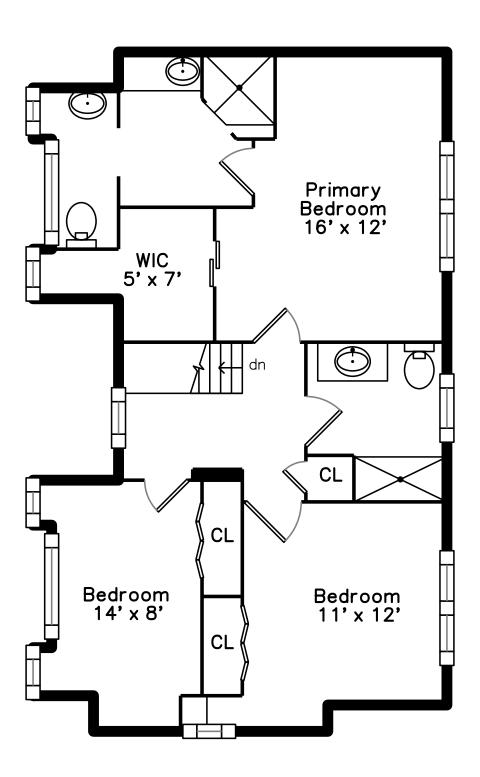

## Upper

# Upper

Deck

Deck

Deck

Deck

Hall

Primary Bedroom

Primary Bedroom

Primary Bedroom

Primary Bedroom

Bedroom

Bedroom

Bedroom

Bedroom

Bedroom

Bedroom

Primary Bathroom

Primary Bathroom

Primary Bathroom

Primary Bathroom

Bathroom

Bathroom

Bathroom

WalkInCloset

Hall