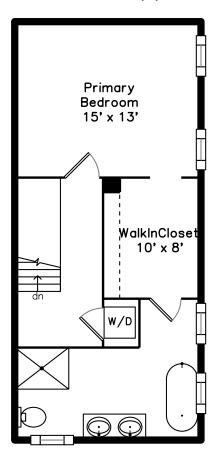

## Upper

Closet

Closet

Powder Room

Hall

Hall

Primary Bedroom

Primary Bedroom

Primary Bedroom

Primary Bedroom

WalkInCloset

WalkInCloset

WalkInCloset

Primary Bathroom

Primary Bathroom

Primary Bathroom

Hall