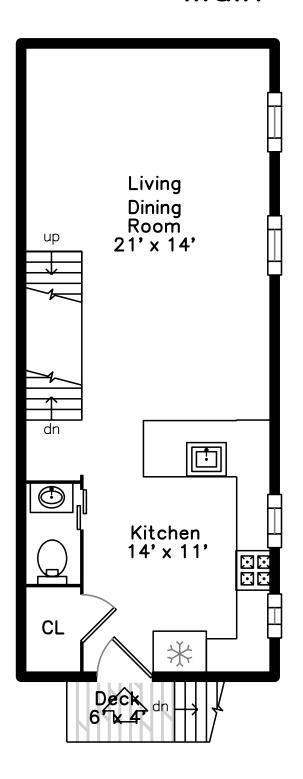

## Main

Living Dining Room

Living Dining Room

Kitchen

Kitchen

Kitchen

Kitchen

Kitchen

Kitchen