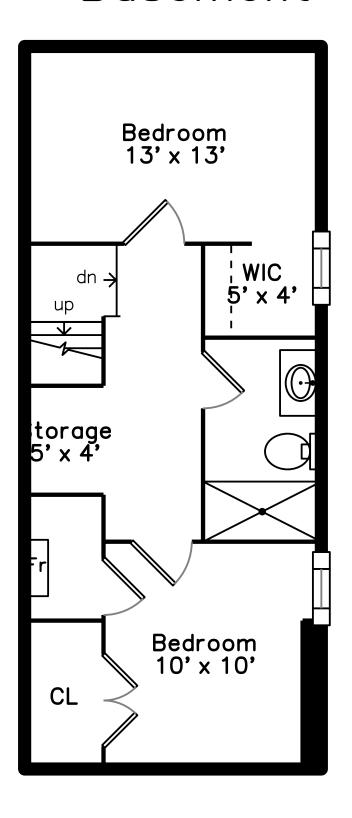

### **Basement**

## Basement

Building

Building

Building

Living Dining Room

Living Dining Room

Living Dining Room

Living Dining Room