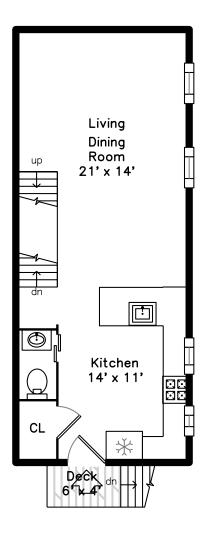

### **Basement**

## Basement

Building

Building

Building

Living Dining Room

Living Dining Room

Living Dining Room

Living Dining Room

Living Dining Room

Living Dining Room

Kitchen

Kitchen

Kitchen

Kitchen

Kitchen

Kitchen