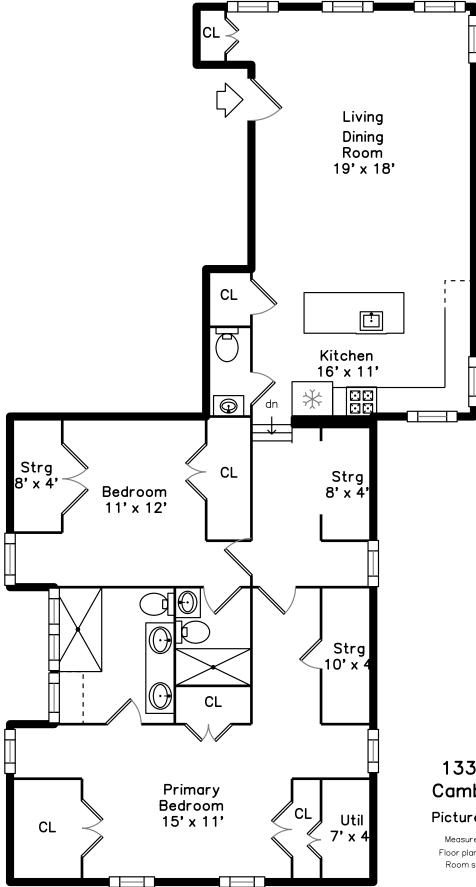

## 133 Spring Street 3 Cambridge, MA 02141

## PicturePlan by 🗂 vis-home

Measurements may not be 100% accurate. Floor plans are provided for convenience only. Room sizes are not used to calculate area.

Building

Living Dining Room

Living Dining Room

Kitchen

Kitchen

Building

Living Dining Room

Living Dining Room

Kitchen

Living Dining Room

Living Dining Room

Kitchen

Kitchen

Kitchen

Kitchen

Kitchen

Bedroom

Bedroom

Primary Bedroom

Powder Room

Hall

Bedroom

Primary Bedroom

Primary Bedroom

Bathroom

Hall

Building

Primary Bedroom

Powder Room

Primary Bathroom

Primary Bathroom

Primary Bathroom