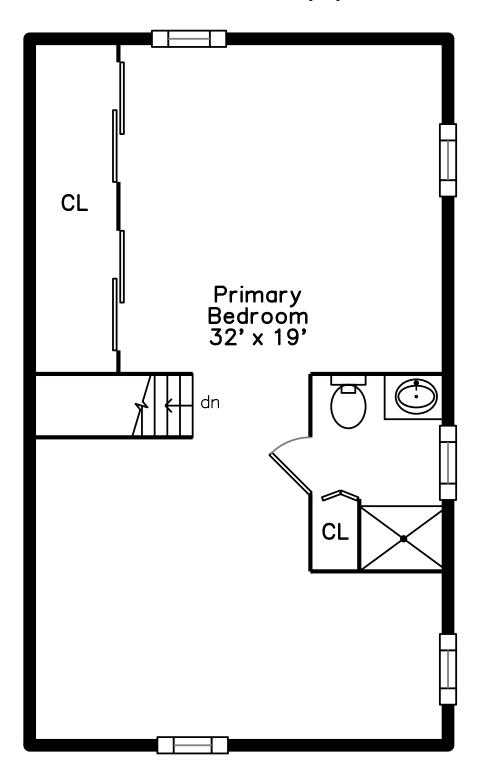

### Upper

Bedroom

Bedroom

Bedroom

Bathroom

Primary Bedroom

Primary Bedroom

Primary Bedroom

Primary Bedroom

Primary Bedroom

Primary Bedroom

Primary Bedroom

Primary Bedroom

Primary Bedroom

Primary Bathroom

Bedroom

Bedroom