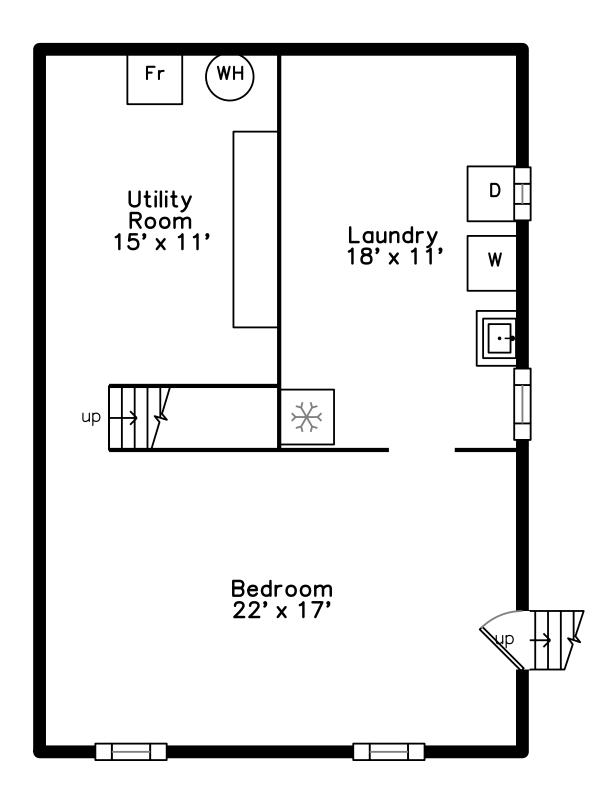

#### **Basement**

#### 237 Huntington Avenue Hyde Park, MA 02136

PicturePlan by 🐧 vis-home

Measurements may not be 100% accurate. Floor plans are provided for convenience only. Room sizes are not used to calculate area.