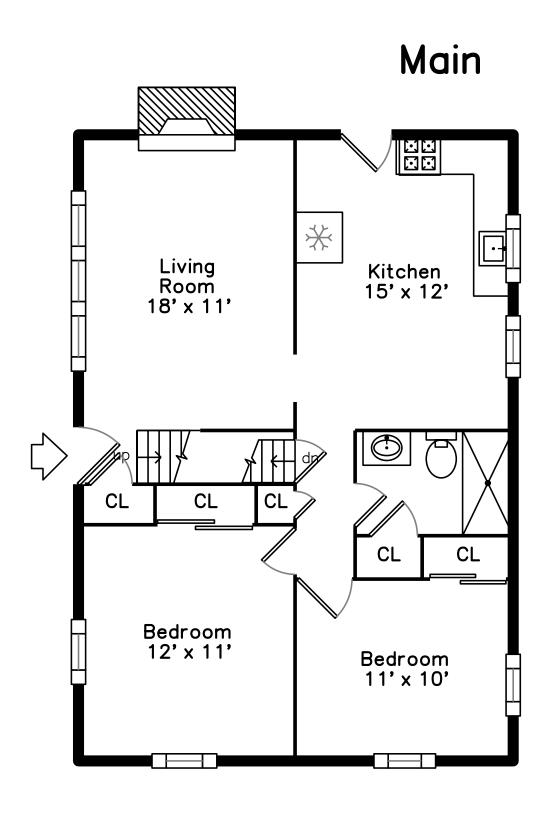

### Upper

#### 237 Huntington Avenue Hyde Park, MA 02136

PicturePlan by 🐧 vis-home

Measurements may not be 100% accurate. Floor plans are provided for convenience only. Room sizes are not used to calculate area.