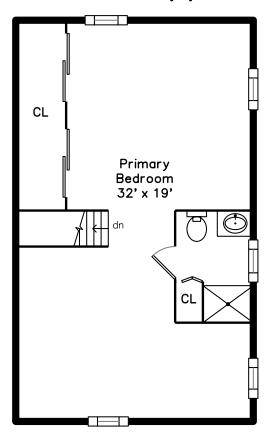

### Upper

Bedroom

Bedroom

Bedroom

Bathroom

Primary Bedroom

Primary Bedroom

Primary Bedroom

Primary Bedroom

Primary Bedroom

Primary Bedroom

Primary Bedroom

Primary Bedroom

Primary Bedroom

Primary Bathroom

Bedroom

Bedroom