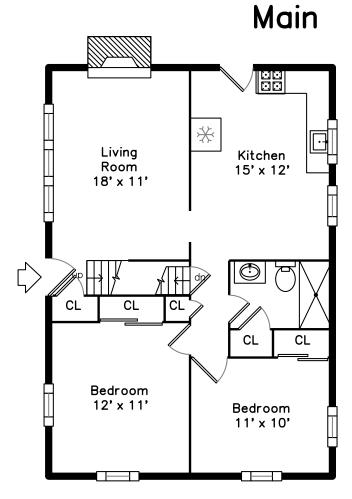

# Upper

Outside

Living Room

Living Room

Living Room

Living Room

Kitchen

Kitchen

Kitchen

Kitchen

Kitchen

Hall

Hall

Bedroom

Bedroom

Bedroom

Bedroom

Bedroom

Bedroom

Bedroom

Bathroom

Primary Bedroom

Primary Bedroom

Primary Bedroom

Primary Bedroom