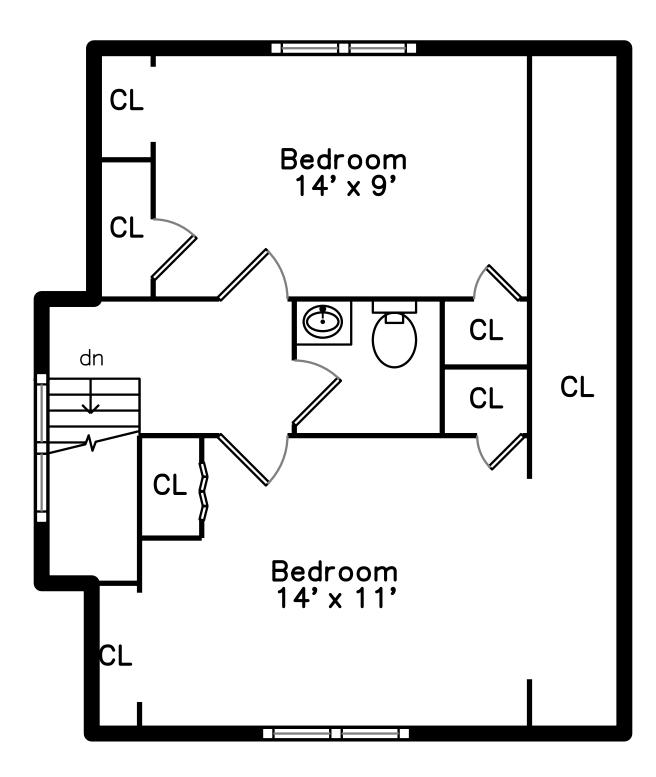

## Upper

Bedroom

Bedroom

Bedroom

Bedroom

Bedroom

Bedroom

Bedroom

Powder Room