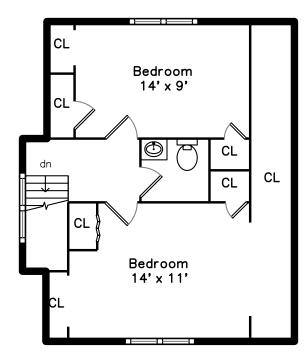

## Upper

Bedroom

Bedroom

Bedroom

Bedroom

Bedroom

Bedroom

Bedroom

Powder Room